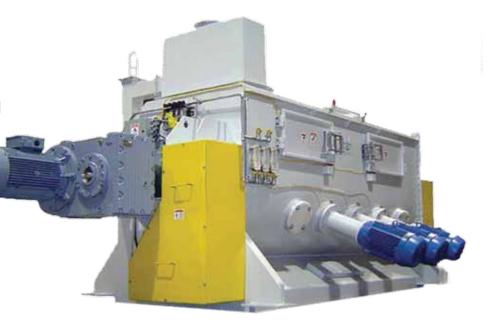

# TOSHNIWAL PHLAUER MIXER

Single Shaft Batch Mixer With Shear Makers

## TOSHNIWAL PHLAUER MIXER Specification

| Model Number | Capacity (Liters) | Horse Power |     |
|--------------|-------------------|-------------|-----|
|              |                   | Min         | Max |
| AF-182-4     | 85                | 2           | 4   |
| AF-202-6     | 115               | 3           | 5   |
| AF-243-6     | 250               | 5           | 7.5 |
| AF-304       | 400               | 7.5         | 10  |
| AF-365       | 750               | 10          | 15  |
| AF-366       | 900               | 15          | 20  |
| AF-426       | 1200              | 20          | 30  |
| AF-488       | 2000              | 40          | 50  |
| AF-588       | 2800              | 40          | 60  |
| AF-688       | 4000              | 50          | 60  |
| AF-6810      | 5500              | 60          | 75  |