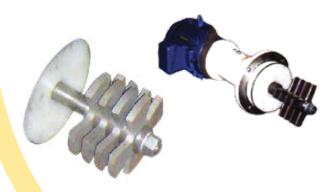

#### **Colour Development:**

1 Minute Per Ton Up To10 Tones in 10 Minutes

**Shear Makers** 

**Draw Tests** 

Shear makers to break lumps, dispersion of color and distribution of fibrous materials.