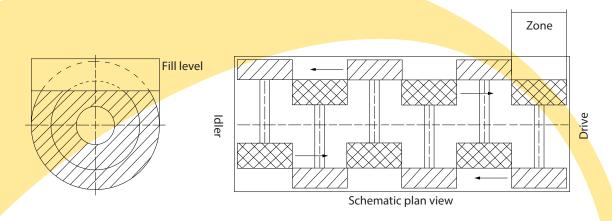

#### **Mixing Zone For Single Rotor Mixers**

Mixing is a randomization process that has particles changing place, and can be changing properties such as size and moisture content.

The modular concept is a design specifically invented to offer premium performance in a configuration offering the best characteristics to do a job.

The unique rotor and paddle design divides the housing into smaller zones each served by at least two paddles. All particles are moving hence there is a dynamic transaction between zones, voids are created mechanically and particles are directed to randomly fill the voids. The accuracy and the speed of mixing is achieved by the high volume of voids created for mixing.