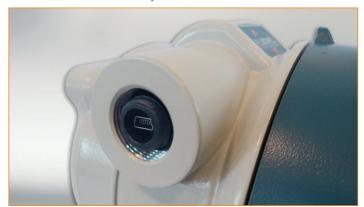

asy configurable via PC with free downloadable software.
- Easy K-factor and engineering unit configuration for volumetric or mass.
- Display shows flow rate, total, measuring units and a flow rate indicating speedometer.
- 7 digit flow rate / total and 11 digit accumulated total.
- Easy configuration with clear alphanumerical display.
- Bright bi-color LED backlight.
- Auto backup of settings and running totals.
- Power requirements: Loop powered, battery or 9 27V DC.
- Sensor supply: 8.2 / 12 / 24V DC.
- Operational temperature: -40°C to +70°C (-40°F to 158°F).





Count on us

#### **E-Series feature overview**



#### High grade Stainless Steel 316L enclosure



#### Robust entry threads



#### Easy-to-operate through glass keypad



#### USB communication for local data extraction