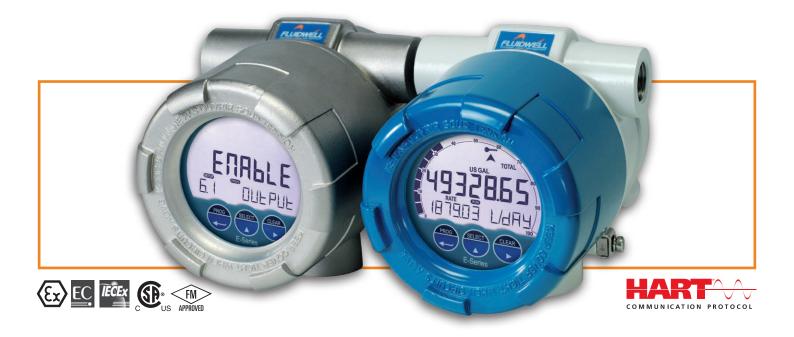

# **Explosion proof Flow Computers**

When user-friendliness matters

## Robust and easy-to-operate!

The E-series distinguishes itself by its quality and functionality driven European design and manufacturing. Ruggedness and reliability is where Fluidwell stands for and it is now available in a comprehensive well designed and purpose driven Explosion proof indicator / totalizer.

#### **Features**

- Explosion proof according ATEX, IECEx, FM and CSA c-us.
- Easy-to-operate through glass keypad.
- uknow one, know them all" configuration structure.
- Aluminum or high grade stainless steel Exd enclosure.
- 1" NPT thread for flow meter mounting.
- Data logging to survey information.
- USB communication for configuration or local data extraction.
- Integrated HART 7 communication protocol.
- Modbus RS232 / RS485 communication option.
- Easy configurable via PC with free downloadable software.
- Easy K-factor and engineering unit configuration for volumetric or mass.
- Display shows flow rate, total, measuring units and a flow rate indicating speedometer.
- 7 digit flow rate / total and 11 digit accumulated total.
- Easy configuration with clear alphanumerical display.
- Bright bi-color LED backlight.
- Auto backup of settings and running totals.
- Power requirements: Loop powered, battery or 9 27V DC.
- Sensor supply: 8.2 / 12 / 24V DC.
- Operational temperature: -40°C to +70°C (-40°F to 158°F).