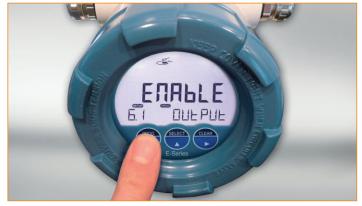

ol.
- Modbus RS232 / RS485 communication option.
- Easy configurable via PC with free downloadable software.
- Easy K-factor and engineering unit configuration for volumetric or mass.
- Display shows flow rate, total, measuring units and a flow rate indicating speedometer.
- 7 digit flow rate / total and 11 digit accumulated total.
- Easy configuration with clear alphanumerical display.
- Bright bi-color LED backlight.
- Auto backup of settings and running totals.
- Power requirements: Loop powered, battery or 9 27V DC.
- Sensor supply: 8.2 / 12 / 24V DC.
- Operational temperature: -40°C to +70°C (-40°F to 158°F).





Count on us

#### **E-Series feature overview**



#### High grade Stainless Steel 316L enclosure



#### Robust entry threads



#### Easy-to-operate through glass keypad



#### USB communication for local data extraction