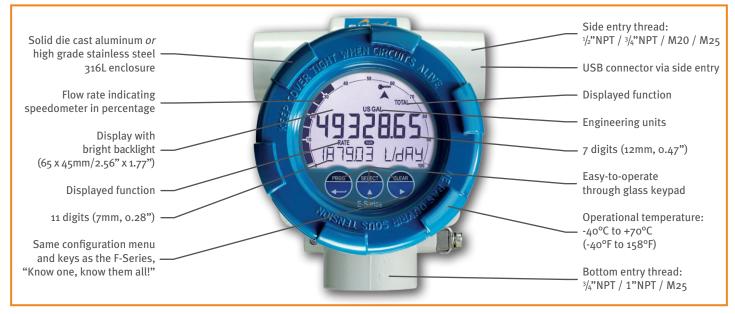

#### **E-Series feature overview**

#### High grade Stainless Steel 316L enclosure

#### Easy-to-operate through glass keypad