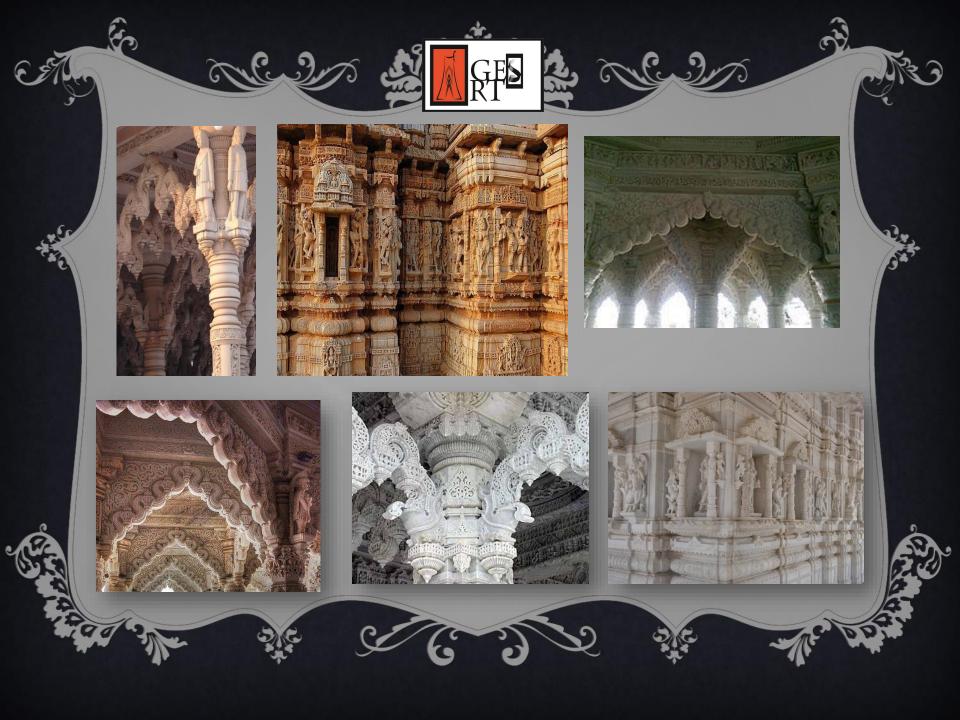

This temple made from white marble. It has got exquisite carvings all over it which adds to the look. The front of the temple has two minars, on the top of which is a platform where you can place small sculptures of god. One big sculpture of the gold you most believe in can be placed at the center of the temple. The **five** peaks of the temple are painted golden. This is undoubtedly an exclusive piece for your home.

White marble along with carvings on it are always elegant. This temple has a perfect size to keep indoors and is beautifully made. The top has the boundary of carved **paan**, which is considered sacred in Hindus. The carvings on the marble are precise and eye catching. The front has three sections, the middle portion is more enhanced and the rest two sections on each side are a little behind. The temple will not fail to spread good vibes all over the place.

Temples are a must at home and this one is certainly the best one. The reason being its size and shape which is perfect to keep it anywhere you want to. It is made from white marble and has carvings on the upper and lower boundary. The center of the temple has got a beautiful floral painting in concentric rhombus-like shape which is adding colors to the temple. It has a delicate gate like structure shaped with the mesh on the top. This undoubtedly is the most wonderful piece to place in your home or office.

This temple is simple yet angelic. It has how authentic Indian temples are. Made with white marble, this temple has 'OM' printed on the back with maroon color and has got 'Satiya' carved on the top center, both of which are considered sacred. It has a little design on the top with colors which are making the temple look bright. The size of it is very convenient to keep anywhere you want to and the temple will go with any sort of interiors too.