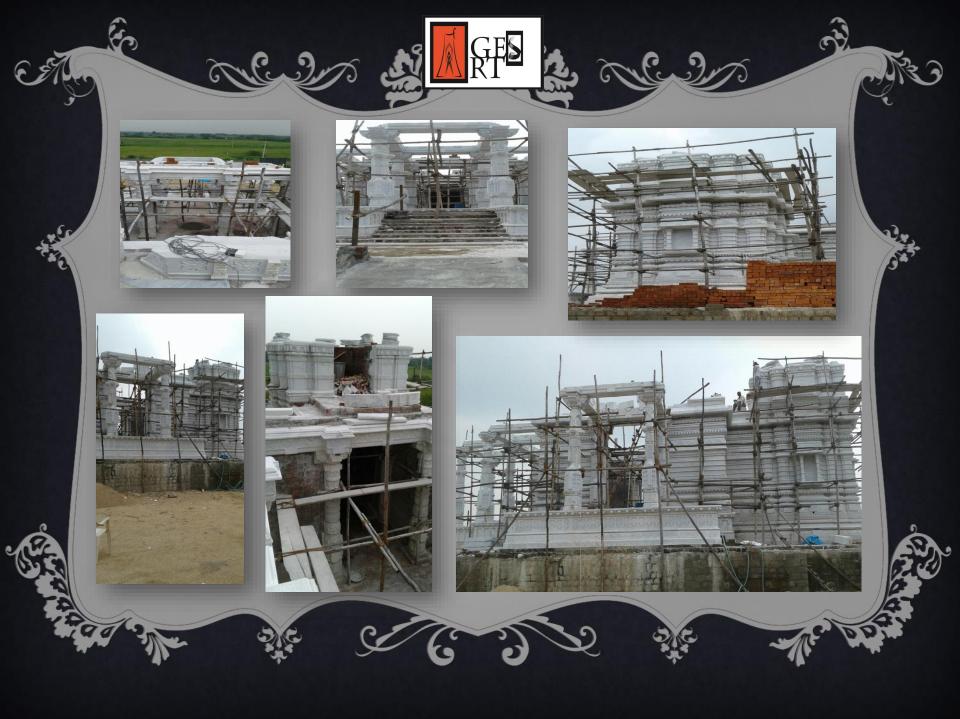

look. The front of the temple has two minars, on the top of which is a platform where you can place small sculptures of god. One big sculpture of the gold you most believe in can be placed at the center of the temple. The **five** peaks of the temple are painted golden. This is undoubtedly an exclusive piece for your home.

White marble along with carvings on it are always elegant. This temple has a perfect size to keep indoors and is beautifully made. The top has the boundary of carved **paan**, which is considered sacred in Hindus. The carvings on the marble are precise and eye catching. The front has three sections, the middle portion is more enhanced and the rest two sections on each side are a little behind. The temple will not fail to spread good vibes all over the place.























Temples are a must at home and this one is certainly the best one. The reason being its size and shape which is perfect to keep it anywhere you want to. It is made from white marble and has carvings on the upper and lower boundary. The center of the temple has got a beautiful floral painting in concentric rhombus-like shape which is adding colors to the temple. It has a delicate gate like structure shaped with the mesh on the top. This undoubtedly is the most wonderful piece to place in your home or office.

This temple is simple yet angelic. It has how authentic Indian temples are. Made with white marble, this temple has 'OM' printed on the back with maroon color and has got 'Satiya' carved on the top center, both of which are considered sacred. It has a little design on the t