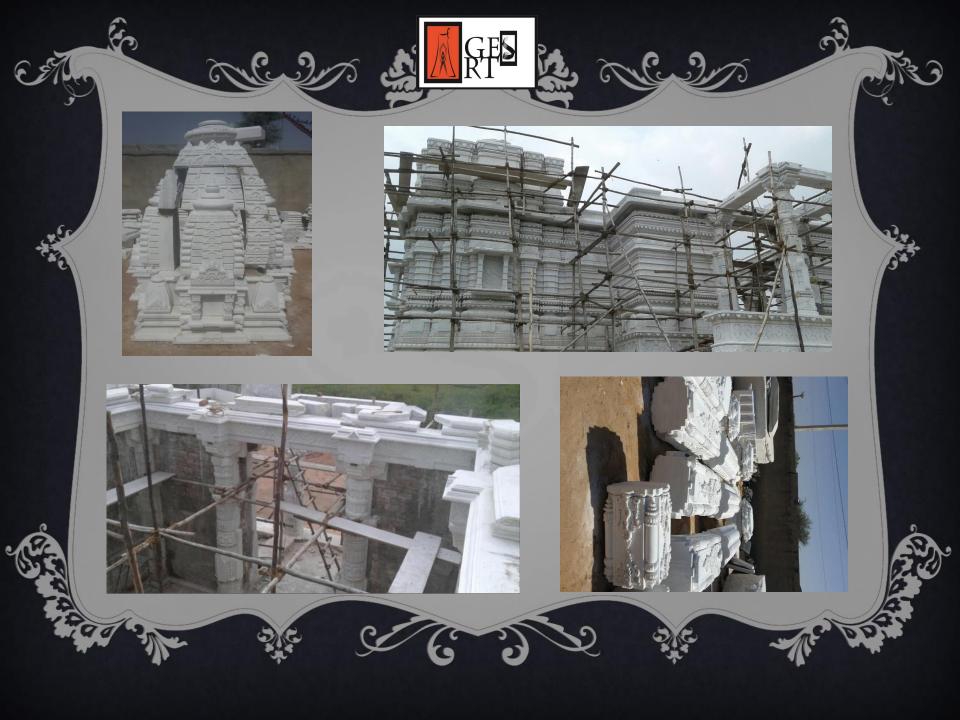

This temple made from white marble. It has got exquisite carvings all over it which adds to the look. The front of the temple has two minars, on the top of which is a platform where you can place small sculptures of god. One big sculpture of the gold you most believe in can be placed at the center of the temple. The **five** peaks of the temple are painted golden. This is undoubtedly an exclusive piece for your home.

White marble along with carvings on it are always elegant. This temple has a perfect size to keep indoors and is beautifully made. The top has the boundary of carved **paan**, which is considered sacred in Hindus. The carvings on the marble are precise and eye catching. The front has three sections, the middle portion is more enhanced and the rest two sections on each side are a little behind. The temple will not fail to spread good vibes all over the place.

Temples are a must at home and this one is certainly the best one. The reason being its size and shape which is perfect to keep it anywhere you want to. It is made from white marble and has carvings on the upper and lower boundary. The center of the temple has got a beautiful floral painting in concentric rhombus-like shape which is adding colors to the temple. It has a delicate gate like structure shaped with the mesh on the top. This undoubtedly is the most wonderful piece to place in your home or office.

This temple is simple yet angelic. It has how authentic Indian temples are. Made with white marble, this temple has 'OM' printed on the back with maroon color and has got 'Satiya' carved on the top center, both of which are considered sacred. It has a little design on the top with colors which are making the temple look bright. The size of it is very convenient to keep anywhere you want to and the temple will go with any sort of interiors too.