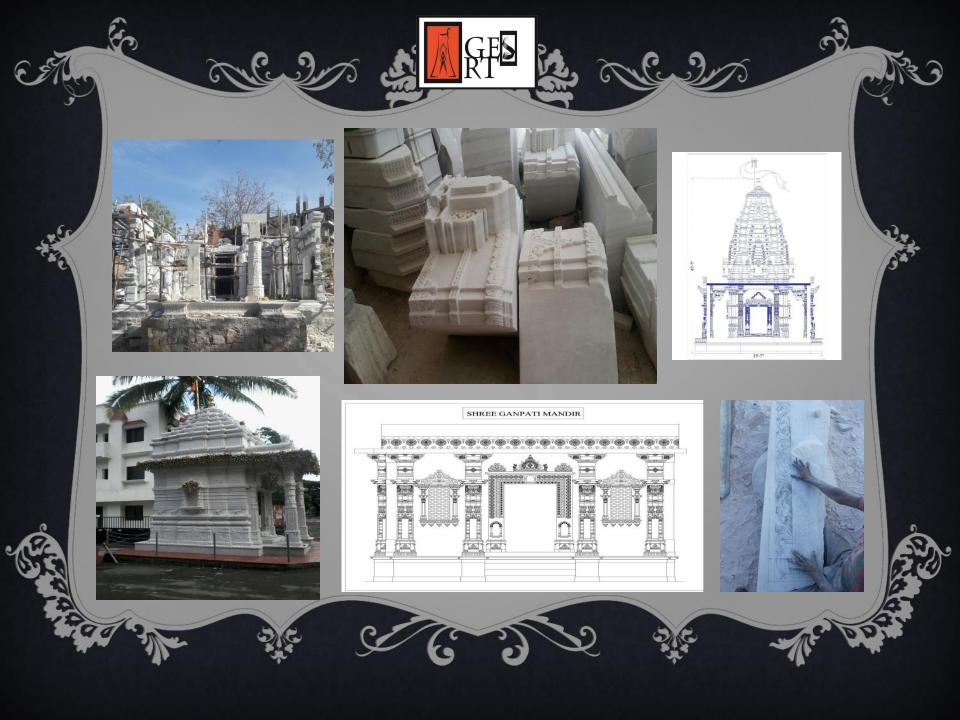

This temple made from white marble. It has got exquisite carvings all over it which adds to the look. The front of the temple has two minars, on the top of which is a platform where you can place small sculptures of god. One big sculpture of the gold you most believe in can be placed at the center of the temple. The **five** peaks of the temple are painted golden. This is undoubtedly an exclusive piece for your home.

White marble along with carvings on it are always elegant. This temple has a perfect size to keep indoors and is beautifully made. The top has the boundary of carved **paan**, which is considered sacred in Hindus. The carvings on the marble are precise and eye catching. The front has three sections, the middle portion is more enhanced and the rest two sections on each side are a little behind. The temple will not fail to spread good vibes all over the place.

Temples are a must at home and this one is certainly the best one. The reason being its size and shape which is perfect to keep it anywhere you want to. It is made from white marble and has carvings on the upper and lower boundary. The center of the temple has got a beautiful floral painting in concentric rhombus-like shape which is adding colors to the temple. It has a delicate gate like structure shaped with the mesh on the top. This undoubtedly is the most wonderful piece to place in your home or office.

This temple is simple yet angelic. It has how authentic Indian temples are. Made with white marble, this temple has 'OM' printed on the back with maroon color and has got 'Satiya' carved on the top center, both of which are considered sacred. It has a little design on the top with colors which are making the temple look bright. The size of it is very convenient to keep anywhere you want to and the temple will go with any sort of interiors too.