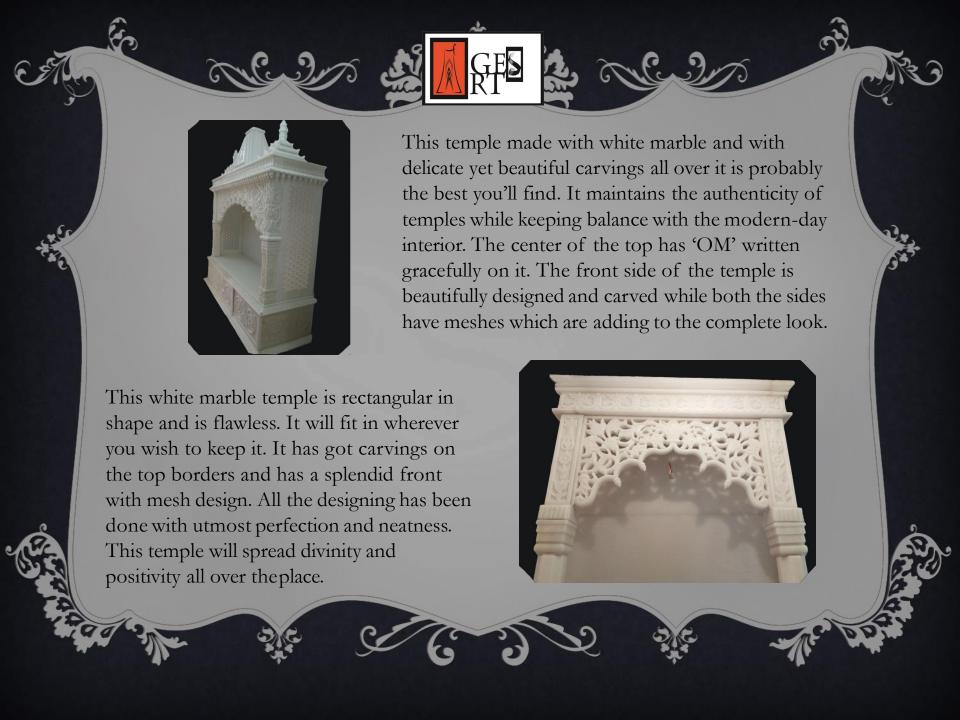

This temple made from white marble. It has got exquisite carvings all over it which adds to the look. The front of the temple has two minars, on the top of which is a platform where you can place small sculptures of god. One big sculpture of the gold you most believe in can be placed at the center of the temple. The **five** peaks of the temple are painted golden. This is undoubtedly an exclusive piece for your home.

White marble along with carvings on it are always elegant. This temple has a perfect size to keep indoors and is beautifully made. The top has the boundary of carved **paan**, which is considered sacred in Hindus. The carvings on the marble are precise and eye catching. The front has three sections, the middle portion is more enhanced and the rest two sections on each side are a little behind. The temple will not fail to spread good vibes all over the place.

Temples are a must at home and this one is certainly the best one. The reason being its size and shape which is perfect to keep it anywhere you want to. It is made from white marble and has carvings on the upper and lower boundary. The center of the temple has got a beautiful floral painting in concentric rhombus-like shape which is adding colors to the temple. It has a delicate gate like structure shaped with the mesh on the top. This undoubtedly is the most wonderful piece to place in your home or office.

This temple is simple yet angelic. It has how authentic Indian temples are. Made with white marble, this temple has 'OM' printed on the back with maroon color and has got 'Satiya' carved on the top center, both of which are considered sacred. It has a little design on the top with colors which are making the temple look bright. The size of it is very convenient to keep anywhere you want to and the temple will go with any sort of interiors too.