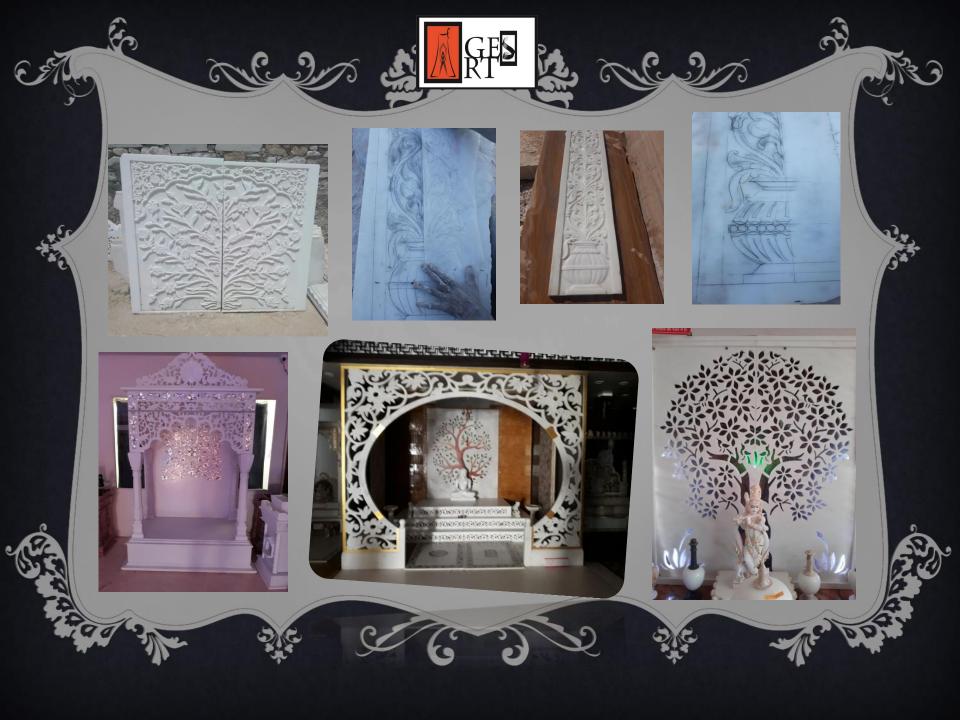

ok. The front of the temple has two minars, on the top of which is a platform where you can place small sculptures of god. One big sculpture of the gold you most believe in can be placed at the center of the temple. The **five** peaks of the temple are painted golden. This is undoubtedly an exclusive piece for your home.

White marble along with carvings on it are always elegant. This temple has a perfect size to keep indoors and is beautifully made. The top has the boundary of carved **paan**, which is considered sacred in Hindus. The carvings on the marble are precise and eye catching. The front has three sections, the middle portion is more enhanced and the rest two sections on each side are a little behind. The temple will not fail to spread good vibes all over the place.























Temples are a must at home and this one is certainly the best one. The reason being its size and shape which is perfect to keep it anywhere you want to. It is made from white marble and has carvings on the upper and lower boundary. The center of the temple has got a beautiful floral painting in concentric rhombus-like shape which is adding colors to the temple. It has a delicate gate like structure shaped with the mesh on the top. This undoubtedly is the most wonderful piece to place in your home or office.

This temple is simple yet angelic. It has how authentic Indian temples are. Made with white marble, this temple has 'OM' printed on the back with maroon color and has got 'Satiya' carved on the top center, both of which are considered sacred. It has a little design on the top