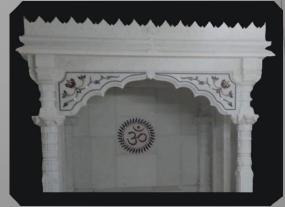

This temple is simple yet angelic. It has how authentic Indian temples are. Made with white marble, this temple has 'OM' printed on the back with maroon color and has got 'Satiya' carved on the top center, both of which are considered sacred. It has a little design on the top with colors which are making the temple look bright. The size of it is very convenient to keep anywhere you want to and the temple will go with any sort of interiors too.