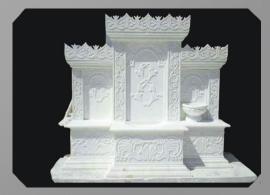

This temple is simple yet angelic. It has how authentic Indian temples are. Made with white marble, this temple has 'OM' printed on the back with maroon color and has got 'Satiya' carved on the top center, both of which are considered sacred. It has a little design on the top with colors which are making the temple look bright. The size of it is very convenient to keep anywhere you want to and the temple will go with any sort of interiors too.