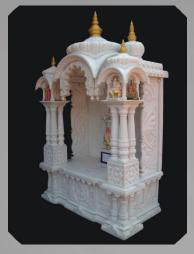

This temple made from white marble. It has got exquisite carvings all over it which adds to the look. The front of the temple has two minars, on the top of which is a platform where you can place small sculptures of god. One big sculpture of the gold you most believe in can be placed at the center of the temple. The **five** peaks of the temple are painted golden. This is undoubtedly an exclusive piece for your home.