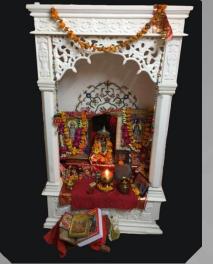

Temples are a must at home and this one is certainly the best one. The reason being its size and shape which is perfect to keep it anywhere you want to. It is made from white marble and has carvings on the upper and lower boundary. The center of the temple has got a beautiful floral painting in concentric rhombus-like shape which is adding colors to the temple. It has a delicate gate like structure shaped with the mesh on the top. This undoubtedly is the most wonderful piece to place in your home or office.