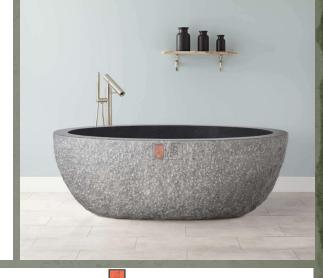

| Overall Dimensions    | 60" L x 36" W (front to back) x 22" H |
|-----------------------|---------------------------------------|
| Water Capacity        |                                       |
| without overflow      | 67 gallons                            |
| with overflow         | N/A                                   |
| Water Depth           |                                       |
| to top of tub         | 18" H                                 |
| to overflow           | N/A                                   |
| Tub Weight Uncrated   | 2000 lbs.                             |
| Tub Rim               | 3-1/2" wide                           |
| Faucet Configurations | No Drillings                          |

72" Lucius Polished Sunny Gold Marble Tub

| Overall Dimensions    | 60" L x 36" W (front to back) x 22" H |  |
|-----------------------|---------------------------------------|--|
| Water Capacity        |                                       |  |
| without overflow      | 67 gallons                            |  |
| with overflow         | N/A                                   |  |
| Water Depth           |                                       |  |
| to top of tub         | 18" H                                 |  |
| to overflow           | N/A                                   |  |
| Tub Weight Uncrated   | 2000 lbs.                             |  |
| Tub Rim               | 3-1/2" wide                           |  |
| Faucet Configurations | No Drillings                          |  |