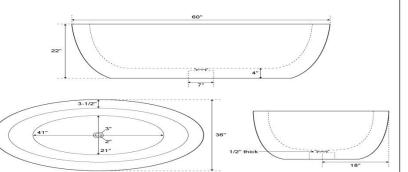

| Overall Dimensions    | 60" L x 36" W (front to back) x 22" H |
|-----------------------|---------------------------------------|
| Water Capacity        |                                       |
| without overflow      | 67 gallons                            |
| with overflow         | N/A                                   |
| Water Depth           |                                       |
| to top of tub         | 18" H                                 |
| to overflow           | N/A                                   |
| Tub Weight Uncrated   | 2000 lbs.                             |
| Tub Rim               | 3-1/2" wide                           |
| Faucet Configurations | No Drillings                          |

72" Lucius Polished Sunny Gold Marble Tub

| Overall Dimensions    | 60" L x 36" W (front to back) x 22" H |  |
|-----------------------|---------------------------------------|--|
| Water Capacity        |                                       |  |
| without overflow      | 67 gallons                            |  |
| with overflow         | N/A                                   |  |
| Water Depth           |                                       |  |
| to top of tub         | 18" H                                 |  |
| to overflow           | N/A                                   |  |
| Tub Weight Uncrated   | 2000 lbs.                             |  |
| Tub Rim               | 3-1/2" wide                           |  |
| Faucet Configurations | No Drillings                          |  |