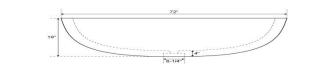

-|---------|
| Water Capacity        |                                       |         |
| without overflow      | 62 gallons                            |         |
| with overflow         | N/A                                   | 72"     |
| Water Depth           |                                       |         |
| to top of tub         | 20" H                                 | Blue    |
| to overflow           | N/A                                   | Stone D |
| Tub Weight Uncrated   | 2000 lbs.                             |         |
| Tub Rim               | 5" wide                               |         |
| Faucet Configurations | No Drillings                          |         |

## Hadrian Gray Granite Ible-Slipper Tub





















72" Nubian Sandstone Tub With Overflow

















| Overall Dimensions    | 73" L x 40-3/4" W (front to back) x 30" H |  |
|-----------------------|-------------------------------------------|--|
| Water Capacity        |                                           |  |
| without overflow      | 74 gallons                                |  |
| with overflow         | N/A                                       |  |
| Water Depth           |                                           |  |
| to top of tub         | 22" H                                     |  |
| to overflow           | N/A                                       |  |
| Tub Weight Uncrated   | 2258 lbs.                                 |  |
| Tub Rim               | 00" wide                                  |  |
| Faucet Configurations | No Drillings