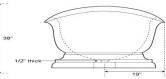

60" Augustus Chiseled Stone Tub

| Overall Dimensions           | 72" L x 36-1/2" W (front to back) x 20-1/2" H |   |
|------------------------------|-----------------------------------------------|---|
| Water Capacity               |                                               |   |
| without overflow             | 39 gallons                                    |   |
| with overflow                | N/A                                           |   |
| Water Depth                  |                                               |   |
| to top of tub                | 16" H                                         |   |
| to overflow                  | N/A                                           | _ |
| Tub Weight Uncrated          | 1223 lbs.                                     |   |
| Tub Rim                      | 3-1/4" wide                                   |   |
| Faucet Configurations        | No Drillings                                  | 1 |
| All measurements are approxi | imate. Measurements may vary +/- 1/2".        |   |

## 60" Augustus Chiseled Stone Tub

| Overall Dimensions    | 72" L x 38" W (front to back) x 32" H |         |
|-----------------------|---------------------------------------|---------|
| Water Capacity        |                                       |         |
| without overflow      | 62 gallons                            |         |
| with overflow         | N/A                                   | 72"     |
| Water Depth           |                                       |         |
| to top of tub         | 20" H                                 | Blue    |
| to overflow           | N/A                                   | Stone D |
| Tub Weight Uncrated   | 2000 lbs.                             |         |
| Tub Rim               | 5" wide                               |         |
| Faucet Configurations | No Drillings                          |         |