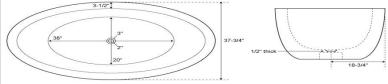

68" Claudius Oval Travertine Tub Beige Travertine

| Overall Dimensions    | 68" L x 37-3/4" W (front to back) x 22" H |                     |
|-----------------------|-------------------------------------------|---------------------|
| Water Capacity        |                                           |                     |
| without overflow      | 59 gallons                                |                     |
| with overflow         | N/A                                       | 🗏 68'' Flavius      |
| Water Depth           |                                           |                     |
| to top of tub         | 18" H                                     | Oval Travertine Tub |
| to overflow           | N/A                                       | Silver Travertine   |
| Tub Weight Uncrated   | 2000 lbs.                                 | Onver maverane      |
| Tub Rim               | 3-1/2" wide                               |                     |
| Faucet Configurations | No Drillings                              |                     |