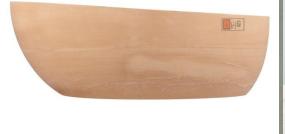

## Hadrian Gray Granite Ible-Slipper Tub

72" Nubian Sandstone Tub With Overflow

| Overall Dimensions    | 73" L x 40-3/4" W (front to back) x 30" H |  |
|-----------------------|-------------------------------------------|--|
| Water Capacity        |                                           |  |
| without overflow      | 74 gallons                                |  |
| with overflow         | N/A                                       |  |
| Water Depth           |                                           |  |
| to top of tub         | 22" H                                     |  |
| to overflow           | N/A                                       |  |
| Tub Weight Uncrated   | 2258 lbs.                                 |  |
| Tub Rim               | 00" wide                                  |  |
| Faucet Configurations | No Drillings                              |  |