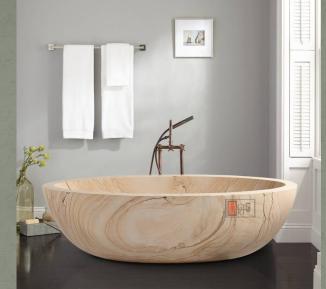

60" Augustus Chiseled Stone Tub

| Overall Dimensions           | 72" L x 36-1/2" W (front to back) x 20-1/2" H |   |
|------------------------------|-----------------------------------------------|---|
| Water Capacity               |                                               |   |
| without overflow             | 39 gallons                                    |   |
| with overflow                | N/A                                           |   |
| Water Depth                  |                                               |   |
| to top of tub                | 16" H                                         |   |
| to overflow                  | N/A                                           | _ |
| Tub Weight Uncrated          | 1223 lbs.                                     |   |
| Tub Rim                      | 3-1/4" wide                                   |   |
| Faucet Configurations        | No Drillings                                  | 1 |
| All measurements are approxi | imate. Measurements may vary +/- 1/2".        |   |

## 60" Augustus Chiseled Stone Tub

| Overall Dimensions    | 72" L x 38" W (front to back) x 32" H |         |
|-----------------------|---------------------------------------|---------|
| Water Capacity        |                                       |         |
| without overflow      | 62 gallons                            |         |
| with overflow         | N/A                                   | 72"     |
| Water Depth           |                                       |         |
| to top of tub         | 20" H                                 | Blue    |
| to overflow           | N/A                                   | Stone D |
| Tub Weight Uncrated   | 2000 lbs.                             |         |
| Tub Rim               | 5" wide                               |         |
| Faucet Configurations | No Drillings                          |         |