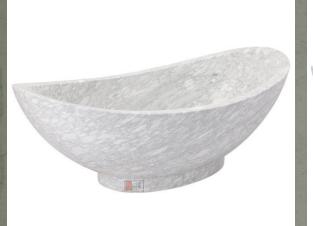

| Overall Dimensions    | 75" L x 38-1/4" W (front to back) x 28-1/2" H |
|-----------------------|-----------------------------------------------|
| Water Capacity        |                                               |
| without overflow      | 60 gallons                                    |
| with overflow         | N/A                                           |
| Water Depth           |                                               |
| to top of tub         | 18" H                                         |
| to overflow           | N/A                                           |
| Tub Weight Uncrated   | 2000 lbs.                                     |
| Tub Rim               | 2-3/4" wide                                   |
| Faucet Configurations | No Drillings                                  |

#### SPECIFICATIONS

| Overall Dimensions    | 75" L x 38-1/4" W (front to back) x 28-1/2" H |                                           |
|-----------------------|-----------------------------------------------|-------------------------------------------|
| Water Capacity        |                                               |                                           |
| without overflow      | 60 gallons                                    |                                           |
| with overflow         | N/A                                           | 76437                                     |
| Water Depth           |                                               | 75" Vespasial<br>Stone Double-Slipper Tub |
| to top of tub         | 18" H                                         | . o topacia                               |
| to overflow           | N/A                                           | Stone Double-Slipper Tub                  |
| Tub Weight Uncrated   | 2000 lbs.                                     |                                           |
| Tub Rim               | 2-3/4" wide                                   |                                           |
| Faucet Configurations | No Drillings                                  |                                           |