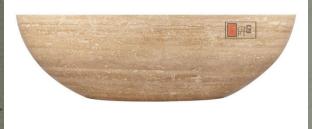

68" Claudius Oval Travertine Tub Beige Travertine

| Overall Dimensions    | 68" L x 37-3/4" W (front to back) x 22" H |                     |
|-----------------------|-------------------------------------------|---------------------|
| Water Capacity        |                                           |                     |
| without overflow      | 59 gallons                                |                     |
| with overflow         | N/A                                       | 🗏 68'' Flavius      |
| Water Depth           |                                           |                     |
| to top of tub         | 18" H                                     | Oval Travertine Tub |
| to overflow           | N/A                                       | Silver Travertine   |
| Tub Weight Uncrated   | 2000 lbs.                                 | Onver maverane      |
| Tub Rim               | 3-1/2" wide                               |                     |
| Faucet Configurations | No Drillings                              |                     |