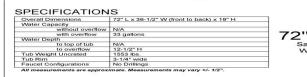

## 72" Nubian

SPECIFICATIONS
Overall Dimensions
72" L x 36-1/4" W (front to back) x 23-1/2" H
Weiter Concentity

| Water Capacity        |              |
|-----------------------|--------------|
| without overflow      | 39 gallons   |
| with overflow         | N/A          |
| Water Depth           |              |
| to top of tub         | 15" H        |
| to overflow           | N/A          |
| Tub Weight Uncrated   | 1528 lbs.    |
| Tub Rim               | 3-1/2" wide  |
| Faucet Configurations | No Drillings |