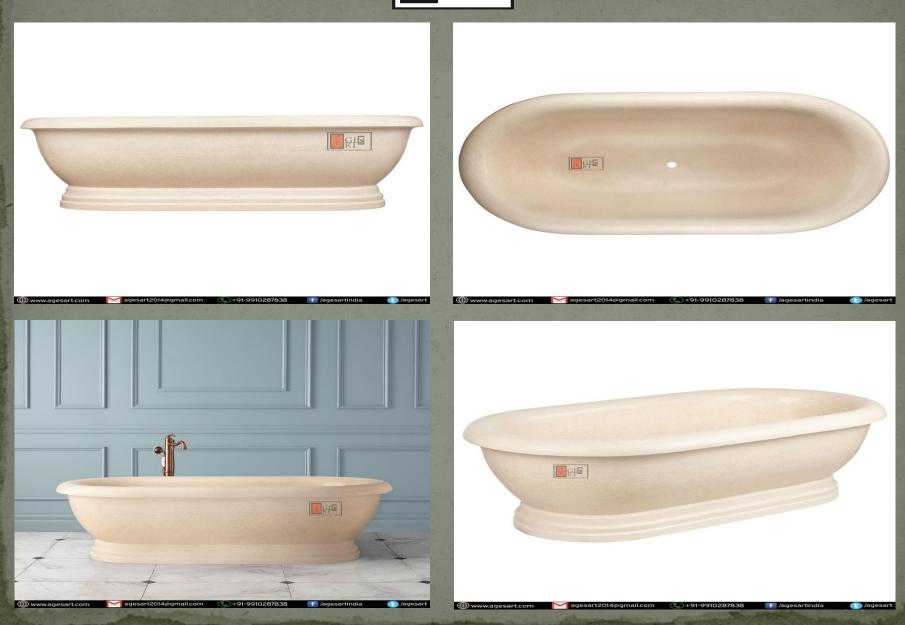

| Overall Dimensions    | 60" L x 36" W (front to back) x 22" H |
|-----------------------|---------------------------------------|
| Water Capacity        |                                       |
| without overflow      | 67 gallons                            |
| with overflow         | N/A                                   |
| Water Depth           |                                       |
| to top of tub         | 18" H                                 |
| to overflow           | N/A                                   |
| Tub Weight Uncrated   | 2000 lbs.                             |
| Tub Rim               | 3-1/2" wide                           |
| Faucet Configurations | No Drillings                          |

60" Augustus Chiseled Stone Tub

| Overall Dimensions           | 72" L x 36-1/2" W (front to back) x 20-1/2" H |   |
|------------------------------|-----------------------------------------------|---|
| Water Capacity               |                                               |   |
| without overflow             | 39 gallons                                    |   |
| with overflow                | N/A                                           |   |
| Water Depth                  |                                               |   |
| to top of tub                | 16" H                                         |   |
| to overflow                  | N/A                                           | _ |
| Tub Weight Uncrated          | 1223 lbs.                                     |   |
| Tub Rim                      | 3-1/4" wide                                   |   |
| Faucet Configurations        | No Drillings                                  | 1 |
| All measurements are approxi | imate. Measurements may vary +/- 1/2".        |   |

72" Lucius Polished Sunny Gold Marble Tub

| Overall Dimensions    | 60" L x 36" W (front to back) x 22" H |  |
|-----------------------|---------------------------------------|--|
| Water Capacity        |                                       |  |
| without overflow      | 67 gallons                            |  |
| with overflow         | N/A                                   |  |
| Water Depth           |                                       |  |
| to top of tub         | 18" H                                 |  |
| to overflow           | N/A                                   |  |
| Tub Weight Uncrated   | 2000 lbs.                             |  |
| Tub Rim               | 3-1/2" wide                           |  |
| Faucet Configurations | No Drillings                          |  |