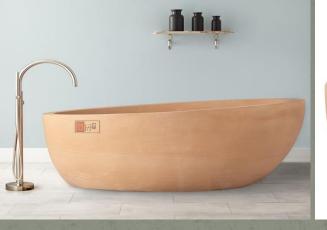

### 75" Vespasian Stone Double-Slipper Tub

RE .

| SE | ECIE | ICAT | IONS  |
|----|------|------|-------|
| SF | LOII | ICAI | 10143 |

| Overall Dimensions    | 71" L x 37-3/4" VV (front to back) x 23-1/4" H | 1  |
|-----------------------|------------------------------------------------|----|
| Water Capacity        |                                                | 1  |
| without overflow      | 71 gallons                                     | 1  |
| with overflow         | N/A                                            | 1  |
| Water Depth           |                                                | 1  |
| to top of tub         | 19" H                                          | 1. |
| to overflow           | N/A                                            | 1  |
| Tub Weight Uncrated   | 2000 lbs.                                      | 1  |
| Tub Rim               | 5" wide                                        | 1  |
| Faucet Configurations | No Drillings                                   | 1. |

#### SPECIFICATIONS

| Overall Dimensions    | 75" L x 38-1/4" W (front to back) x 28-1/2" H |                                           |
|-----------------------|-----------------------------------------------|-------------------------------------------|
| Water Capacity        |                                               |                                           |
| without overflow      | 60 gallons                                    |                                           |
| with overflow         | N/A                                           | 76437                                     |
| Water Depth           |                                               | 75" Vespasial<br>Stone Double-Slipper Tub |
| to top of tub         | 18" H                                         | . o topacia                               |
| to overflow           | N/A                                           | Stone Double-Slipper Tub                  |
| Tub Weight Uncrated   | 2000 lbs.                                     |                                           |
| Tub Rim               | 2-3/4" wide                                   |                                           |
| Faucet Configurations | No Drillings                                  |                                           |