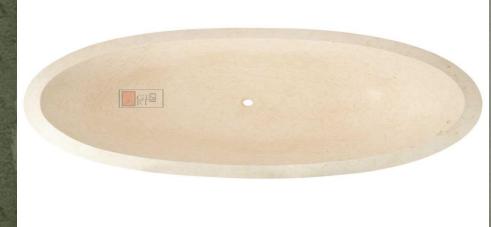

72" Lucius Polished Sunny Gold Marble Tub

| Overall Dimensions    | 60" L x 36" W (front to back) x 22" H |  |
|-----------------------|---------------------------------------|--|
| Water Capacity        |                                       |  |
| without overflow      | 67 gallons                            |  |
| with overflow         | N/A                                   |  |
| Water Depth           |                                       |  |
| to top of tub         | 18" H                                 |  |
| to overflow           | N/A                                   |  |
| Tub Weight Uncrated   | 2000 lbs.                             |  |
| Tub Rim               | 3-1/2" wide                           |  |
| Faucet Configurations | No Drillings                          |  |