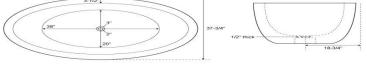

| Overall Dimensions    | 72" L x 36" W (front to back) x 23-1/4" H                                                                                                                                                                                                                                                                                                                                                                                                                                                                                                                                                                                                                                                                                                                                                                                                                                                                                                                                                                                                                                                                                                                                                                                                                                                                                                                                                                                                                                                                                                                                                                                                                                                                                                                                                                                                                                                                                                                                                                                                                                                                                      |
|-----------------------|--------------------------------------------------------------------------------------------------------------------------------------------------------------------------------------------------------------------------------------------------------------------------------------------------------------------------------------------------------------------------------------------------------------------------------------------------------------------------------------------------------------------------------------------------------------------------------------------------------------------------------------------------------------------------------------------------------------------------------------------------------------------------------------------------------------------------------------------------------------------------------------------------------------------------------------------------------------------------------------------------------------------------------------------------------------------------------------------------------------------------------------------------------------------------------------------------------------------------------------------------------------------------------------------------------------------------------------------------------------------------------------------------------------------------------------------------------------------------------------------------------------------------------------------------------------------------------------------------------------------------------------------------------------------------------------------------------------------------------------------------------------------------------------------------------------------------------------------------------------------------------------------------------------------------------------------------------------------------------------------------------------------------------------------------------------------------------------------------------------------------------|
| Water Capacity        | Torre and State of St |
| without overflow      | 31 gallons                                                                                                                                                                                                                                                                                                                                                                                                                                                                                                                                                                                                                                                                                                                                                                                                                                                                                                                                                                                                                                                                                                                                                                                                                                                                                                                                                                                                                                                                                                                                                                                                                                                                                                                                                                                                                                                                                                                                                                                                                                                                                                                     |
| with overflow         | N/A                                                                                                                                                                                                                                                                                                                                                                                                                                                                                                                                                                                                                                                                                                                                                                                                                                                                                                                                                                                                                                                                                                                                                                                                                                                                                                                                                                                                                                                                                                                                                                                                                                                                                                                                                                                                                                                                                                                                                                                                                                                                                                                            |
| Water Depth           |                                                                                                                                                                                                                                                                                                                                                                                                                                                                                                                                                                                                                                                                                                                                                                                                                                                                                                                                                                                                                                                                                                                                                                                                                                                                                                                                                                                                                                                                                                                                                                                                                                                                                                                                                                                                                                                                                                                                                                                                                                                                                                                                |
| to top of tub         | 15" H                                                                                                                                                                                                                                                                                                                                                                                                                                                                                                                                                                                                                                                                                                                                                                                                                                                                                                                                                                                                                                                                                                                                                                                                                                                                                                                                                                                                                                                                                                                                                                                                                                                                                                                                                                                                                                                                                                                                                                                                                                                                                                                          |
| to overflow           | N/A                                                                                                                                                                                                                                                                                                                                                                                                                                                                                                                                                                                                                                                                                                                                                                                                                                                                                                                                                                                                                                                                                                                                                                                                                                                                                                                                                                                                                                                                                                                                                                                                                                                                                                                                                                                                                                                                                                                                                                                                                                                                                                                            |
| Tub Weight Uncrated   | 1590 lbs.                                                                                                                                                                                                                                                                                                                                                                                                                                                                                                                                                                                                                                                                                                                                                                                                                                                                                                                                                                                                                                                                                                                                                                                                                                                                                                                                                                                                                                                                                                                                                                                                                                                                                                                                                                                                                                                                                                                                                                                                                                                                                                                      |
| Tub Rim               | 3-1/2" wide                                                                                                                                                                                                                                                                                                                                                                                                                                                                                                                                                                                                                                                                                                                                                                                                                                                                                                                                                                                                                                                                                                                                                                                                                                                                                                                                                                                                                                                                                                                                                                                                                                                                                                                                                                                                                                                                                                                                                                                                                                                                                                                    |
| Faucet Configurations | No Drillings                                                                                                                                                                                                                                                                                                                                                                                                                                                                                                                                                                                                                                                                                                                                                                                                                                                                                                                                                                                                                                                                                                                                                                                                                                                                                                                                                                                                                                                                                                                                                                                                                                                                                                                                                                                                                                                                                                                                                                                                                                                                                                                   |