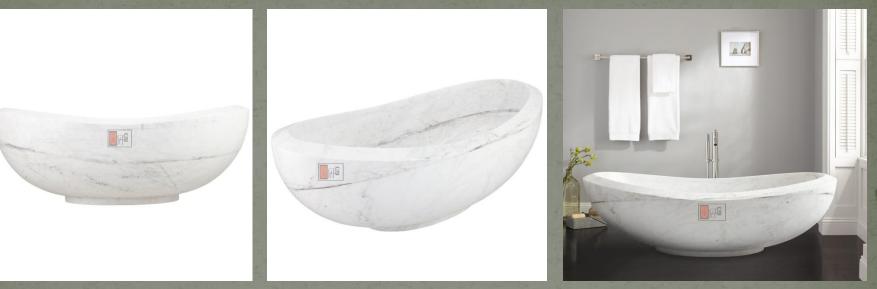

72" Lucius Polished Sunny Gold Marble Tub

| Overall Dimensions    | 60" L x 36" W (front to back) x 22" H |  |
|-----------------------|---------------------------------------|--|
| Water Capacity        |                                       |  |
| without overflow      | 67 gallons                            |  |
| with overflow         | N/A                                   |  |
| Water Depth           |                                       |  |
| to top of tub         | 18" H                                 |  |
| to overflow           | N/A                                   |  |
| Tub Weight Uncrated   | 2000 lbs.                             |  |
| Tub Rim               | 3-1/2" wide                           |  |
| Faucet Configurations | No Drillings                          |  |