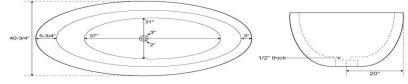

68" Claudius Oval Travertine Tub Beige Travertine

| Overall Dimensions    | 68" L x 37-3/4" W (front to back) x 22" H |                     |
|-----------------------|-------------------------------------------|---------------------|
| Water Capacity        |                                           |                     |
| without overflow      | 59 gallons                                |                     |
| with overflow         | N/A                                       | 🗏 68'' Flavius      |
| Water Depth           |                                           |                     |
| to top of tub         | 18" H                                     | Oval Travertine Tub |
| to overflow           | N/A                                       | Silver Travertine   |
| Tub Weight Uncrated   | 2000 lbs.                                 | Onver maverane      |
| Tub Rim               | 3-1/2" wide                               |                     |
| Faucet Configurations | No Drillings                              |                     |