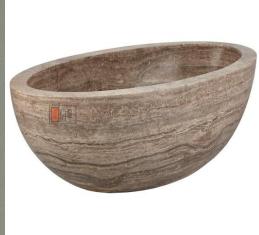

| Overall Dimensions    | 60" L x 36" W (front to back) x 22" H |
|-----------------------|---------------------------------------|
| Water Capacity        |                                       |
| without overflow      | 67 gallons                            |
| with overflow         | N/A                                   |
| Water Depth           |                                       |
| to top of tub         | 18" H                                 |
| to overflow           | N/A                                   |
| Tub Weight Uncrated   | 2000 lbs.                             |
| Tub Rim               | 3-1/2" wide                           |
| Faucet Configurations | No Drillings                          |

72" Lucius Polished Sunny Gold Marble Tub

| Overall Dimensions    | 60" L x 36" W (front to back) x 22" H |  |
|-----------------------|---------------------------------------|--|
| Water Capacity        |                                       |  |
| without overflow      | 67 gallons                            |  |
| with overflow         | N/A                                   |  |
| Water Depth           |                                       |  |
| to top of tub         | 18" H                                 |  |
| to overflow           | N/A                                   |  |
| Tub Weight Uncrated   | 2000 lbs.                             |  |
| Tub Rim               | 3-1/2" wide                           |  |
| Faucet Configurations | No Drillings                          |  |