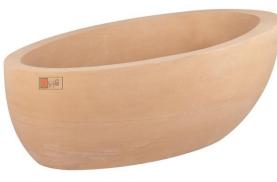

| Overall Dimensions    | 72" L x 38" W (front to back) x 32" H |                          |
|-----------------------|---------------------------------------|--------------------------|
| Water Capacity        |                                       |                          |
| without overflow      | 62 gallons                            |                          |
| with overflow         | N/A                                   | — 72" Hadrian            |
| Water Depth           |                                       |                          |
| to top of tub         | 20" H                                 | Carrara Marble           |
| to overflow           | N/A                                   | Stone Double-Slipper Tub |
| Tub Weight Uncrated   | 2000 lbs.                             | Stone Double-Slipper Tub |
| Tub Rim               | 5" wide                               |                          |
| Faucet Configurations | No Drillings                          |                          |