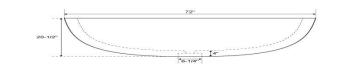

73" Kalahari Sandstone Slipper Tub

24-1/2" [6-1/4"] [6-1/4"]

| Overall Dimensions    | 68" L x 37-3/4" W (front to back) x 22" H |  |
|-----------------------|-------------------------------------------|--|
| Water Capacity        |                                           |  |
| without overflow      | 59 gallons                                |  |
| with overflow         | N/A                                       |  |
| Water Depth           |                                           |  |
| to top of tub         | 18" H                                     |  |
| to overflow           | N/A                                       |  |
| Tub Weight Uncrated   | 2000 lbs.                                 |  |
| Tub Rim               | 3-1/2" wide                               |  |
| Faucet Configurations | No Drillings                              |  |