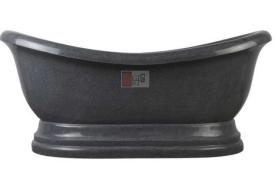

| Overall Dimensions    | 75" L x 38-1/4" W (front to back) x 28-1/2" H |
|-----------------------|-----------------------------------------------|
| Water Capacity        |                                               |
| without overflow      | 60 gallons                                    |
| with overflow         | N/A                                           |
| Water Depth           |                                               |
| to top of tub         | 18" H                                         |
| to overflow           | N/A                                           |
| Tub Weight Uncrated   | 2000 lbs.                                     |
| Tub Rim               | 2-3/4" wide                                   |
| Faucet Configurations | No Drillings                                  |

#### SPECIFICATIONS

| Overall Dimensions    | 75" L x 38-1/4" W (front to back) x 28-1/2" H |                                           |
|-----------------------|-----------------------------------------------|-------------------------------------------|
| Water Capacity        |                                               |                                           |
| without overflow      | 60 gallons                                    |                                           |
| with overflow         | N/A                                           | 76437                                     |
| Water Depth           |                                               | 75" Vespasial<br>Stone Double-Slipper Tub |
| to top of tub         | 18" H                                         | . o topacia                               |
| to overflow           | N/A                                           | Stone Double-Slipper Tub                  |
| Tub Weight Uncrated   | 2000 lbs.                                     |                                           |
| Tub Rim               | 2-3/4" wide                                   |                                           |
| Faucet Configurations | No Drillings                                  |                                           |