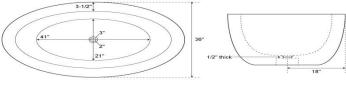

| Overall Dimensions    | 60" L x 36" W (front to back) x 22" H |
|-----------------------|---------------------------------------|
| Water Capacity        |                                       |
| without overflow      | 67 gallons                            |
| with overflow         | N/A                                   |
| Water Depth           |                                       |
| to top of tub         | 18" H                                 |
| to overflow           | N/A                                   |
| Tub Weight Uncrated   | 2000 lbs.                             |
| Tub Rim               | 3-1/2" wide                           |
| Faucet Configurations | No Drillings                          |

72" Lucius Polished Sunny Gold Marble Tub

| Overall Dimensions    | 60" L x 36" W (front to back) x 22" H |  |
|-----------------------|---------------------------------------|--|
| Water Capacity        |                                       |  |
| without overflow      | 67 gallons                            |  |
| with overflow         | N/A                                   |  |
| Water Depth           |                                       |  |
| to top of tub         | 18" H                                 |  |
| to overflow           | N/A                                   |  |
| Tub Weight Uncrated   | 2000 lbs.                             |  |
| Tub Rim               | 3-1/2" wide                           |  |
| Faucet Configurations | No Drillings                          |  |