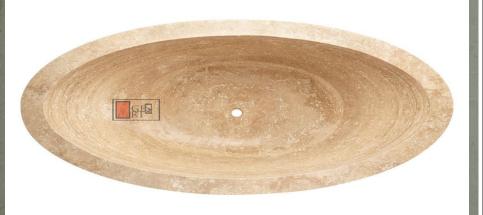

68" Claudius Oval Travertine Tub Beige Travertine

| Overall Dimensions    | 68" L x 37-3/4" W (front to back) x 22" H |                     |
|-----------------------|-------------------------------------------|---------------------|
| Water Capacity        |                                           |                     |
| without overflow      | 59 gallons                                |                     |
| with overflow         | N/A                                       | 🗏 68'' Flavius      |
| Water Depth           |                                           |                     |
| to top of tub         | 18" H                                     | Oval Travertine Tub |
| to overflow           | N/A                                       | Silver Travertine   |
| Tub Weight Uncrated   | 2000 lbs.                                 | Onver maverane      |
| Tub Rim               | 3-1/2" wide                               |                     |
| Faucet Configurations | No Drillings                              |                     |