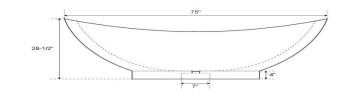

| Overall Dimensions    | 75" L x 38-1/4" W (front to back) x 28-1/2" H |
|-----------------------|-----------------------------------------------|
| Water Capacity        |                                               |
| without overflow      | 60 gallons                                    |
| with overflow         | N/A                                           |
| Water Depth           |                                               |
| to top of tub         | 18" H                                         |
| to overflow           | N/A                                           |
| Tub Weight Uncrated   | 2000 lbs.                                     |
| Tub Rim               | 2-3/4" wide                                   |
| Faucet Configurations | No Drillings                                  |

#### SPECIFICATIONS

| Overall Dimensions    | 75" L x 38-1/4" W (front to back) x 28-1/2" H |                                           |
|-----------------------|-----------------------------------------------|-------------------------------------------|
| Water Capacity        |                                               |                                           |
| without overflow      | 60 gallons                                    |                                           |
| with overflow         | N/A                                           | 76437                                     |
| Water Depth           |                                               | 75" Vespasial<br>Stone Double-Slipper Tub |
| to top of tub         | 18" H                                         | . o topacia                               |
| to overflow           | N/A                                           | Stone Double-Slipper Tub                  |
| Tub Weight Uncrated   | 2000 lbs.                                     |                                           |
| Tub Rim               | 2-3/4" wide                                   |                                           |
| Faucet Configurations | No Drillings                                  |                                           |