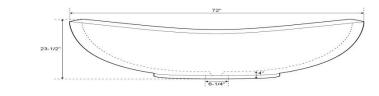

## Hadrian Gray Granite Ible-Slipper Tub

72" Nubian Sandstone Tub With Overflow

| Overall Dimensions    | 73" L x 40-3/4" W (front to back) x 30" H |  |
|-----------------------|-------------------------------------------|--|
| Water Capacity        |                                           |  |
| without overflow      | 74 gallons                                |  |
| with overflow         | N/A                                       |  |
| Water Depth           |                                           |  |
| to top of tub         | 22" H                                     |  |
| to overflow           | N/A                                       |  |
| Tub Weight Uncrated   | 2258 lbs.                                 |  |
| Tub Rim               | 00" wide                                  |  |
| Faucet Configurations | No Drillings                              |  |