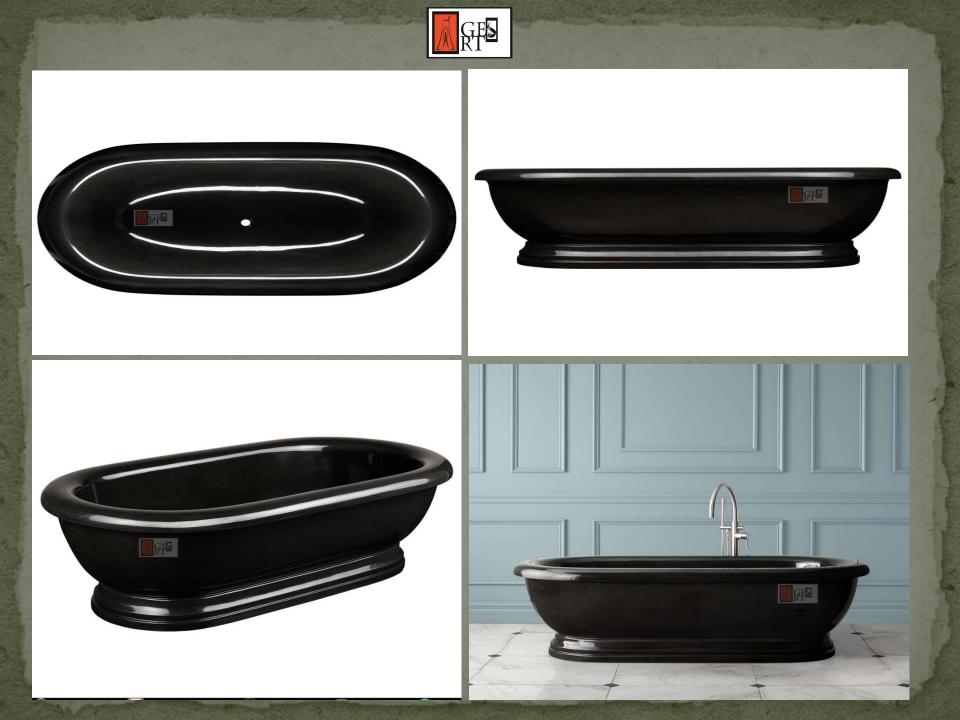

## Hadrian Gray Granite Ible-Slipper Tub

72" Nubian Sandstone Tub With Overflow

| Overall Dimensions    | 73" L x 40-3/4" W (front to back) x 30" H |  |
|-----------------------|-------------------------------------------|--|
| Water Capacity        |                                           |  |
| without overflow      | 74 gallons                                |  |
| with overflow         | N/A                                       |  |
| Water Depth           |                                           |  |
| to top of tub         | 22" H                                     |  |
| to overflow           | N/A                                       |  |
| Tub Weight Uncrated   | 2258 lbs.                                 |  |
| Tub Rim               | 00" wide                                  |  |
| Faucet Configurations | No Drillings                              |  |