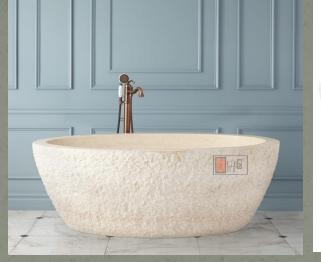

## 60" Augustus Chiseled Stone Tub

| Overall Dimensions    | 72" L x 38" W (front to back) x 32" H |         |
|-----------------------|---------------------------------------|---------|
| Water Capacity        |                                       |         |
| without overflow      | 62 gallons                            |         |
| with overflow         | N/A                                   | 72"     |
| Water Depth           |                                       |         |
| to top of tub         | 20" H                                 | Blue    |
| to overflow           | N/A                                   | Stone D |
| Tub Weight Uncrated   | 2000 lbs.                             |         |
| Tub Rim               | 5" wide                               |         |
| Faucet Configurations | No Drillings                          |         |

| Overall Dimensions    | 72" L x 38" W (front to back) x 32" H |                          |
|-----------------------|---------------------------------------|--------------------------|
| Water Capacity        |                                       |                          |
| without overflow      | 62 gallons                            |                          |
| with overflow         | N/A                                   | — 72" Hadrian            |
| Water Depth           |                                       |                          |
| to top of tub         | 20" H                                 | Carrara Marble           |
| to overflow           | N/A                                   | Stone Double-Slipper Tub |
| Tub Weight Uncrated   | 2000 lbs.                             | Stone Double-Slipper Tub |
| Tub Rim               | 5" wide                               |                          |
| Faucet Configurations | No Drillings                          |                          |