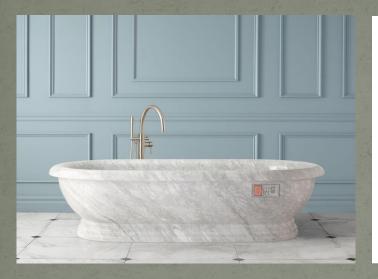

| Overall Dimensions    | 72" L x 38" W (front to back) x 32" H |                          |
|-----------------------|---------------------------------------|--------------------------|
| Water Capacity        |                                       |                          |
| without overflow      | 62 gallons                            |                          |
| with overflow         | N/A                                   | — 72" Hadrian            |
| Water Depth           |                                       |                          |
| to top of tub         | 20" H                                 | Carrara Marble           |
| to overflow           | N/A                                   | Stone Double-Slipper Tub |
| Tub Weight Uncrated   | 2000 lbs.                             | Stone Double-Slipper Tub |
| Tub Rim               | 5" wide                               |                          |
| Faucet Configurations | No Drillings                          |                          |