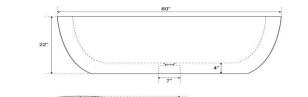

| Overall Dimensions    | 60" L x 36" W (front to back) x 22" H |
|-----------------------|---------------------------------------|
| Water Capacity        |                                       |
| without overflow      | 67 gallons                            |
| with overflow         | N/A                                   |
| Water Depth           |                                       |
| to top of tub         | 18" H                                 |
| to overflow           | N/A                                   |
| Tub Weight Uncrated   | 2000 lbs.                             |
| Tub Rim               | 3-1/2" wide                           |
| Faucet Configurations | No Drillings                          |

72" Lucius Polished Sunny Gold Marble Tub

| Overall Dimensions    | 60" L x 36" W (front to back) x 22" H |  |
|-----------------------|---------------------------------------|--|
| Water Capacity        |                                       |  |
| without overflow      | 67 gallons                            |  |
| with overflow         | N/A                                   |  |
| Water Depth           |                                       |  |
| to top of tub         | 18" H                                 |  |
| to overflow           | N/A                                   |  |
| Tub Weight Uncrated   | 2000 lbs.                             |  |
| Tub Rim               | 3-1/2" wide                           |  |
| Faucet Configurations | No Drillings                          |  |