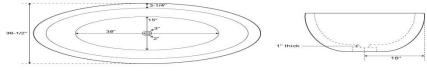

## 72" Nubian

SPECIFICATIONS
Overall Dimensions
72" L x 36-1/4" W (front to back) x 23-1/2" H
Weiter Concentity

| Water Capacity        |              |
|-----------------------|--------------|
| without overflow      | 39 gallons   |
| with overflow         | N/A          |
| Water Depth           |              |
| to top of tub         | 15" H        |
| to overflow           | N/A          |
| Tub Weight Uncrated   | 1528 lbs.    |
| Tub Rim               | 3-1/2" wide  |
| Faucet Configurations | No Drillings |