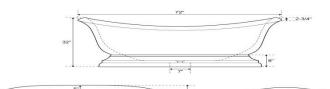

60" Augustus Chiseled Stone Tub

| Overall Dimensions           | 72" L x 36-1/2" W (front to back) x 20-1/2" H |   |
|------------------------------|-----------------------------------------------|---|
| Water Capacity               |                                               |   |
| without overflow             | 39 gallons                                    |   |
| with overflow                | N/A                                           |   |
| Water Depth                  |                                               |   |
| to top of tub                | 16" H                                         |   |
| to overflow                  | N/A                                           | _ |
| Tub Weight Uncrated          | 1223 lbs.                                     |   |
| Tub Rim                      | 3-1/4" wide                                   |   |
| Faucet Configurations        | No Drillings                                  | 1 |
| All measurements are approxi | imate. Measurements may vary +/- 1/2".        |   |

## 60" Augustus Chiseled Stone Tub

| Overall Dimensions    | 72" L x 38" W (front to back) x 32" H |         |
|-----------------------|---------------------------------------|---------|
| Water Capacity        |                                       |         |
| without overflow      | 62 gallons                            |         |
| with overflow         | N/A                                   | 72"     |
| Water Depth           |                                       |         |
| to top of tub         | 20" H                                 | Blue    |
| to overflow           | N/A                                   | Stone D |
| Tub Weight Uncrated   | 2000 lbs.                             |         |
| Tub Rim               | 5" wide                               |         |
| Faucet Configurations | No Drillings                          |         |