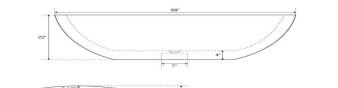

| Overall Dimensions    | 60" L x 36" W (front to back) x 22" H |
|-----------------------|---------------------------------------|
| Water Capacity        |                                       |
| without overflow      | 67 gallons                            |
| with overflow         | N/A                                   |
| Water Depth           |                                       |
| to top of tub         | 18" H                                 |
| to overflow           | N/A                                   |
| Tub Weight Uncrated   | 2000 lbs.                             |
| Tub Rim               | 3-1/2" wide                           |
| Faucet Configurations | No Drillings                          |

72" Lucius Polished Sunny Gold Marble Tub

| Overall Dimensions    | 60" L x 36" W (front to back) x 22" H |  |
|-----------------------|---------------------------------------|--|
| Water Capacity        |                                       |  |
| without overflow      | 67 gallons                            |  |
| with overflow         | N/A                                   |  |
| Water Depth           |                                       |  |
| to top of tub         | 18" H                                 |  |
| to overflow           | N/A                                   |  |
| Tub Weight Uncrated   | 2000 lbs.                             |  |
| Tub Rim               | 3-1/2" wide                           |  |
| Faucet Configurations | No Drillings                          |  |