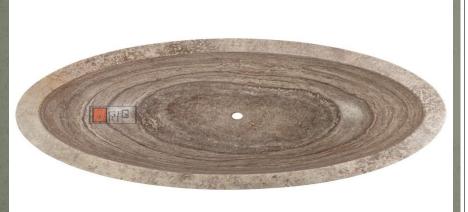

68" Claudius Oval Travertine Tub Beige Travertine

| Overall Dimensions    | 68" L x 37-3/4" W (front to back) x 22" H |                     |
|-----------------------|-------------------------------------------|---------------------|
| Water Capacity        |                                           |                     |
| without overflow      | 59 gallons                                |                     |
| with overflow         | N/A                                       | 🗏 68'' Flavius      |
| Water Depth           |                                           |                     |
| to top of tub         | 18" H                                     | Oval Travertine Tub |
| to overflow           | N/A                                       | Silver Travertine   |
| Tub Weight Uncrated   | 2000 lbs.                                 | Onver maverane      |
| Tub Rim               | 3-1/2" wide                               |                     |
| Faucet Configurations | No Drillings                              |                     |