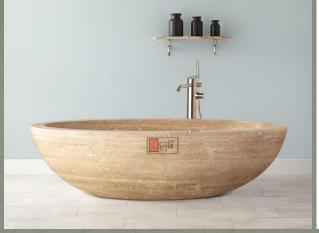

|-----------------------|-------------------------------------------|--|
| Water Capacity        |                                           |  |
| without overflow      | 74 gallons                                |  |
| with overflow         | N/A                                       |  |
| Water Depth           |                                           |  |
| to top of tub         | 22" H                                     |  |
| to overflow           | N/A                                       |  |
| Tub Weight Uncrated   | 2258 lbs.                                 |  |
| Tub Rim               | 00" wide                                  |  |
| Faucet Configurations | No Drillings                              |  |

73" Kalahari Sandstone Slipper Tub

24-1/2" [6-1/4"] [6-1/4"]













| Overall Dimensions    | 68" L x 37-3/4" W (front to back) x 22" H |  |
|-----------------------|-------------------------------------------|--|
| Water Capacity        |                                           |  |
| without overflow      | 59 gallons                                |  |
| with overflow         | N/A                                       |  |
| Water Depth           |                                           |  |
| to top of tub         | 18" H                                     |  |
| to overflow           | N/A                                       |  |
| Tub Weight Uncrated   | 2000 lbs.                                 |  |
| Tub Rim               | 3-1/2" wide                               |  |
| Faucet Configurations | No Drillings