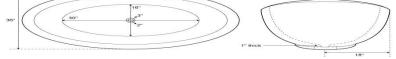

| Overall Dimensions    | 72" L x 36" W (front to back) x 23-1/4" H                                                                                                                                                                                                                                                                                                                                                                                                                                                                                                                                                                                                                                                                                                                                                                                                                                                                                                                                                                                                                                                                                                                                                                                                                                                                                                                                                                                                                                                                                                                                                                                                                                                                                                                                                                                                                                                                                                                                                                                                                                                                                      |
|-----------------------|--------------------------------------------------------------------------------------------------------------------------------------------------------------------------------------------------------------------------------------------------------------------------------------------------------------------------------------------------------------------------------------------------------------------------------------------------------------------------------------------------------------------------------------------------------------------------------------------------------------------------------------------------------------------------------------------------------------------------------------------------------------------------------------------------------------------------------------------------------------------------------------------------------------------------------------------------------------------------------------------------------------------------------------------------------------------------------------------------------------------------------------------------------------------------------------------------------------------------------------------------------------------------------------------------------------------------------------------------------------------------------------------------------------------------------------------------------------------------------------------------------------------------------------------------------------------------------------------------------------------------------------------------------------------------------------------------------------------------------------------------------------------------------------------------------------------------------------------------------------------------------------------------------------------------------------------------------------------------------------------------------------------------------------------------------------------------------------------------------------------------------|
| Water Capacity        | Torre and State of St |
| without overflow      | 31 gallons                                                                                                                                                                                                                                                                                                                                                                                                                                                                                                                                                                                                                                                                                                                                                                                                                                                                                                                                                                                                                                                                                                                                                                                                                                                                                                                                                                                                                                                                                                                                                                                                                                                                                                                                                                                                                                                                                                                                                                                                                                                                                                                     |
| with overflow         | N/A                                                                                                                                                                                                                                                                                                                                                                                                                                                                                                                                                                                                                                                                                                                                                                                                                                                                                                                                                                                                                                                                                                                                                                                                                                                                                                                                                                                                                                                                                                                                                                                                                                                                                                                                                                                                                                                                                                                                                                                                                                                                                                                            |
| Water Depth           |                                                                                                                                                                                                                                                                                                                                                                                                                                                                                                                                                                                                                                                                                                                                                                                                                                                                                                                                                                                                                                                                                                                                                                                                                                                                                                                                                                                                                                                                                                                                                                                                                                                                                                                                                                                                                                                                                                                                                                                                                                                                                                                                |
| to top of tub         | 15" H                                                                                                                                                                                                                                                                                                                                                                                                                                                                                                                                                                                                                                                                                                                                                                                                                                                                                                                                                                                                                                                                                                                                                                                                                                                                                                                                                                                                                                                                                                                                                                                                                                                                                                                                                                                                                                                                                                                                                                                                                                                                                                                          |
| to overflow           | N/A                                                                                                                                                                                                                                                                                                                                                                                                                                                                                                                                                                                                                                                                                                                                                                                                                                                                                                                                                                                                                                                                                                                                                                                                                                                                                                                                                                                                                                                                                                                                                                                                                                                                                                                                                                                                                                                                                                                                                                                                                                                                                                                            |
| Tub Weight Uncrated   | 1590 lbs.                                                                                                                                                                                                                                                                                                                                                                                                                                                                                                                                                                                                                                                                                                                                                                                                                                                                                                                                                                                                                                                                                                                                                                                                                                                                                                                                                                                                                                                                                                                                                                                                                                                                                                                                                                                                                                                                                                                                                                                                                                                                                                                      |
| Tub Rim               | 3-1/2" wide                                                                                                                                                                                                                                                                                                                                                                                                                                                                                                                                                                                                                                                                                                                                                                                                                                                                                                                                                                                                                                                                                                                                                                                                                                                                                                                                                                                                                                                                                                                                                                                                                                                                                                                                                                                                                                                                                                                                                                                                                                                                                                                    |
| Faucet Configurations | No Drillings                                                                                                                                                                                                                                                                                                                                                                                                                                                                                                                                                                                                                                                                                                                                                                                                                                                                                                                                                                                                                                                                                                                                                                                                                                                                                                                                                                                                                                                                                                                                                                                                                                                                                                                                                                                                                                                                                                                                                                                                                                                                                                                   |