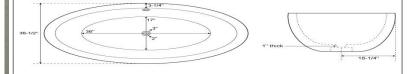

---------|
| Water Capacity        |                                       |         |
| without overflow      | 62 gallons                            |         |
| with overflow         | N/A                                   | 72"     |
| Water Depth           |                                       |         |
| to top of tub         | 20" H                                 | Blue    |
| to overflow           | N/A                                   | Stone D |
| Tub Weight Uncrated   | 2000 lbs.                             |         |
| Tub Rim               | 5" wide                               |         |
| Faucet Configurations | No Drillings                          |         |

## Hadrian Gray Granite Ible-Slipper Tub





















72" Nubian Sandstone Tub With Overflow

















| Overall Dimensions    | 73" L x 40-3/4" W (front to back) x 30" H |  |
|-----------------------|-------------------------------------------|--|
| Water Capacity        |                                           |  |
| without overflow      | 74 gallons                                |  |
| with overflow         | N/A                                       |  |
| Water Depth           |                                           |  |
| to top of tub         | 22" H                                     |  |
| to overflow           | N/A                                       |  |
| Tub Weight Uncrated   | 2258 lbs.                                 |  |
| Tub Rim               | 00" wide                                  |  |
| Faucet Configurations | No Drillings