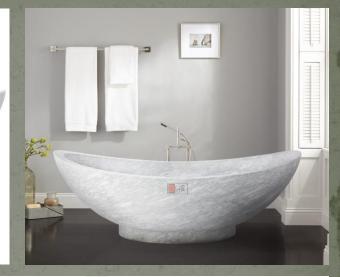

### 75" Vespasian Stone Double-Slipper Tub

RE .

| SE | ECIE | ICAT | IONS  |
|----|------|------|-------|
| SF | LOII | ICAI | 10143 |

| Overall Dimensions    | 71" L x 37-3/4" VV (front to back) x 23-1/4" H | 1  |
|-----------------------|------------------------------------------------|----|
| Water Capacity        |                                                | 1  |
| without overflow      | 71 gallons                                     | 1  |
| with overflow         | N/A                                            | 1  |
| Water Depth           |                                                | 1  |
| to top of tub         | 19" H                                          | 1. |
| to overflow           | N/A                                            | 1  |
| Tub Weight Uncrated   | 2000 lbs.                                      | 1  |
| Tub Rim               | 5" wide                                        | 1  |
| Faucet Configurations | No Drillings                                   | 1. |