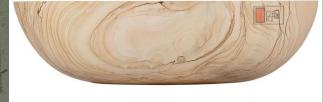

72" Lucius Polished Sunny Gold Marble Tub

| Overall Dimensions    | 60" L x 36" W (front to back) x 22" H |  |
|-----------------------|---------------------------------------|--|
| Water Capacity        |                                       |  |
| without overflow      | 67 gallons                            |  |
| with overflow         | N/A                                   |  |
| Water Depth           |                                       |  |
| to top of tub         | 18" H                                 |  |
| to overflow           | N/A                                   |  |
| Tub Weight Uncrated   | 2000 lbs.                             |  |
| Tub Rim               | 3-1/2" wide                           |  |
| Faucet Configurations | No Drillings                          |  |