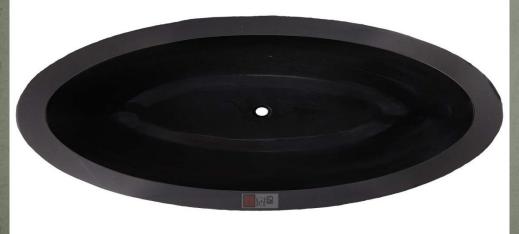

| Overall Dimensions    | 60" L x 36" W (front to back) x 22" H |
|-----------------------|---------------------------------------|
| Water Capacity        |                                       |
| without overflow      | 67 gallons                            |
| with overflow         | N/A                                   |
| Water Depth           |                                       |
| to top of tub         | 18" H                                 |
| to overflow           | N/A                                   |
| Tub Weight Uncrated   | 2000 lbs.                             |
| Tub Rim               | 3-1/2" wide                           |
| Faucet Configurations | No Drillings                          |

72" Lucius Polished Sunny Gold Marble Tub

| Overall Dimensions    | 60" L x 36" W (front to back) x 22" H |  |
|-----------------------|---------------------------------------|--|
| Water Capacity        |                                       |  |
| without overflow      | 67 gallons                            |  |
| with overflow         | N/A                                   |  |
| Water Depth           |                                       |  |
| to top of tub         | 18" H                                 |  |
| to overflow           | N/A                                   |  |
| Tub Weight Uncrated   | 2000 lbs.                             |  |
| Tub Rim               | 3-1/2" wide                           |  |
| Faucet Configurations | No Drillings                          |  |