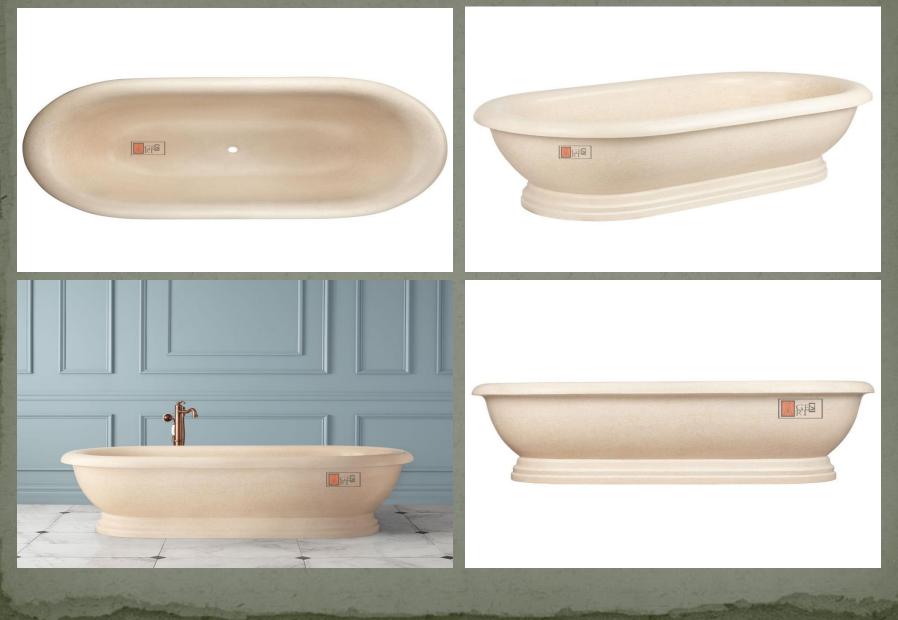

72" Lucius Polished Sunny Gold Marble Tub

| Overall Dimensions    | 60" L x 36" W (front to back) x 22" H |  |
|-----------------------|---------------------------------------|--|
| Water Capacity        |                                       |  |
| without overflow      | 67 gallons                            |  |
| with overflow         | N/A                                   |  |
| Water Depth           |                                       |  |
| to top of tub         | 18" H                                 |  |
| to overflow           | N/A                                   |  |
| Tub Weight Uncrated   | 2000 lbs.                             |  |
| Tub Rim               | 3-1/2" wide                           |  |
| Faucet Configurations | No Drillings                          |  |