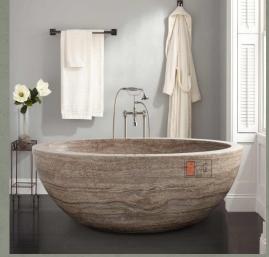

68" Claudius Oval Travertine Tub Beige Travertine

| Overall Dimensions    | 68" L x 37-3/4" W (front to back) x 22" H |                     |
|-----------------------|-------------------------------------------|---------------------|
| Water Capacity        |                                           |                     |
| without overflow      | 59 gallons                                |                     |
| with overflow         | N/A                                       | 🗏 68'' Flavius      |
| Water Depth           |                                           |                     |
| to top of tub         | 18" H                                     | Oval Travertine Tub |
| to overflow           | N/A                                       | Silver Travertine   |
| Tub Weight Uncrated   | 2000 lbs.                                 | Onver maverane      |
| Tub Rim               | 3-1/2" wide                               |                     |
| Faucet Configurations | No Drillings                              |                     |