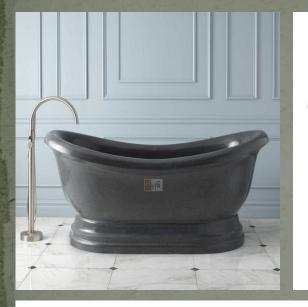

## Hadrian Gray Granite Ible-Slipper Tub

72" Nubian Sandstone Tub With Overflow

| Overall Dimensions    | 73" L x 40-3/4" W (front to back) x 30" H |  |
|-----------------------|-------------------------------------------|--|
| Water Capacity        |                                           |  |
| without overflow      | 74 gallons                                |  |
| with overflow         | N/A                                       |  |
| Water Depth           |                                           |  |
| to top of tub         | 22" H                                     |  |
| to overflow           | N/A                                       |  |
| Tub Weight Uncrated   | 2258 lbs.                                 |  |
| Tub Rim               | 00" wide                                  |  |
| Faucet Configurations | No Drillings                              |  |