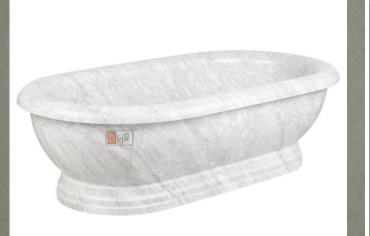

| Overall Dimensions    | 72" L x 38" W (front to back) x 32" H |                          |
|-----------------------|---------------------------------------|--------------------------|
| Water Capacity        |                                       |                          |
| without overflow      | 62 gallons                            |                          |
| with overflow         | N/A                                   | — 72" Hadrian            |
| Water Depth           |                                       |                          |
| to top of tub         | 20" H                                 | Carrara Marble           |
| to overflow           | N/A                                   | Stone Double-Slipper Tub |
| Tub Weight Uncrated   | 2000 lbs.                             | Stone Double-Slipper Tub |
| Tub Rim               | 5" wide                               |                          |
| Faucet Configurations | No Drillings                          |                          |