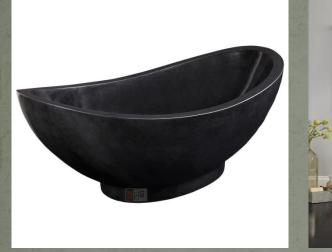

## Hadrian Gray Granite Ible-Slipper Tub

72" Nubian Sandstone Tub With Overflow

| Overall Dimensions    | 73" L x 40-3/4" W (front to back) x 30" H |  |
|-----------------------|-------------------------------------------|--|
| Water Capacity        |                                           |  |
| without overflow      | 74 gallons                                |  |
| with overflow         | N/A                                       |  |
| Water Depth           |                                           |  |
| to top of tub         | 22" H                                     |  |
| to overflow           | N/A                                       |  |
| Tub Weight Uncrated   | 2258 lbs.                                 |  |
| Tub Rim               | 00" wide                                  |  |
| Faucet Configurations | No Drillings                              |  |