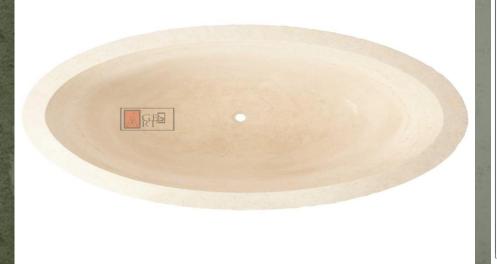

60" Augustus Chiseled Stone Tub

| Overall Dimensions           | 72" L x 36-1/2" W (front to back) x 20-1/2" H |   |
|------------------------------|-----------------------------------------------|---|
| Water Capacity               |                                               |   |
| without overflow             | 39 gallons                                    |   |
| with overflow                | N/A                                           |   |
| Water Depth                  |                                               |   |
| to top of tub                | 16" H                                         |   |
| to overflow                  | N/A                                           | _ |
| Tub Weight Uncrated          | 1223 lbs.                                     |   |
| Tub Rim                      | 3-1/4" wide                                   |   |
| Faucet Configurations        | No Drillings                                  | 1 |
| All measurements are approxi | imate. Measurements may vary +/- 1/2".        |   |

## 60" Augustus Chiseled Stone Tub

| Overall Dimensions    | 72" L x 38" W (front to back) x 32" H |         |
|-----------------------|---------------------------------------|---------|
| Water Capacity        |                                       |         |
| without overflow      | 62 gallons                            |         |
| with overflow         | N/A                                   | 72"     |
| Water Depth           |                                       |         |
| to top of tub         | 20" H                                 | Blue    |
| to overflow           | N/A                                   | Stone D |
| Tub Weight Uncrated   | 2000 lbs.                             |         |
| Tub Rim               | 5" wide                               |         |
| Faucet Configurations | No Drillings                          |         |