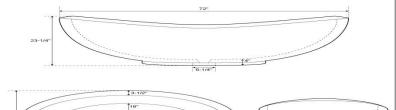

60" Augustus Chiseled Stone Tub

| Overall Dimensions           | 72" L x 36-1/2" W (front to back) x 20-1/2" H |   |
|------------------------------|-----------------------------------------------|---|
| Water Capacity               |                                               |   |
| without overflow             | 39 gallons                                    |   |
| with overflow                | N/A                                           |   |
| Water Depth                  |                                               |   |
| to top of tub                | 16" H                                         |   |
| to overflow                  | N/A                                           | _ |
| Tub Weight Uncrated          | 1223 lbs.                                     |   |
| Tub Rim                      | 3-1/4" wide                                   |   |
| Faucet Configurations        | No Drillings                                  | 1 |
| All measurements are approxi | imate. Measurements may vary +/- 1/2".        |   |