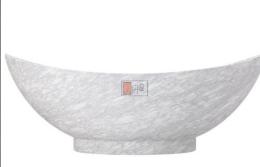

| Overall Dimensions    | 75" L x 38-1/4" W (front to back) x 28-1/2" H |
|-----------------------|-----------------------------------------------|
| Water Capacity        |                                               |
| without overflow      | 60 gallons                                    |
| with overflow         | N/A                                           |
| Water Depth           |                                               |
| to top of tub         | 18" H                                         |
| to overflow           | N/A                                           |
| Tub Weight Uncrated   | 2000 lbs.                                     |
| Tub Rim               | 2-3/4" wide                                   |
| Faucet Configurations | No Drillings                                  |

#### SPECIFICATIONS

| Overall Dimensions    | 75" L x 38-1/4" W (front to back) x 28-1/2" H |                                           |
|-----------------------|-----------------------------------------------|-------------------------------------------|
| Water Capacity        |                                               |                                           |
| without overflow      | 60 gallons                                    |                                           |
| with overflow         | N/A                                           | 76437                                     |
| Water Depth           |                                               | 75" Vespasial<br>Stone Double-Slipper Tub |
| to top of tub         | 18" H                                         | . o topacia                               |
| to overflow           | N/A                                           | Stone Double-Slipper Tub                  |
| Tub Weight Uncrated   | 2000 lbs.                                     |                                           |
| Tub Rim               | 2-3/4" wide                                   |                                           |
| Faucet Configurations | No Drillings                                  |                                           |