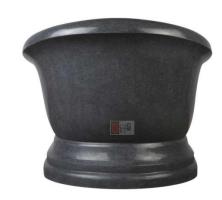

| Overall Dimensions    | 75" L x 38-1/4" W (front to back) x 28-1/2" H |
|-----------------------|-----------------------------------------------|
| Water Capacity        |                                               |
| without overflow      | 60 gallons                                    |
| with overflow         | N/A                                           |
| Water Depth           |                                               |
| to top of tub         | 18" H                                         |
| to overflow           | N/A                                           |
| Tub Weight Uncrated   | 2000 lbs.                                     |
| Tub Rim               | 2-3/4" wide                                   |
| Faucet Configurations | No Drillings                                  |

#### SPECIFICATIONS

| Overall Dimensions    | 75" L x 38-1/4" W (front to back) x 28-1/2" H |                                           |
|-----------------------|-----------------------------------------------|-------------------------------------------|
| Water Capacity        |                                               |                                           |
| without overflow      | 60 gallons                                    |                                           |
| with overflow         | N/A                                           | 76437                                     |
| Water Depth           |                                               | 75" Vespasial<br>Stone Double-Slipper Tub |
| to top of tub         | 18" H                                         | . o topacia                               |
| to overflow           | N/A                                           | Stone Double-Slipper Tub                  |
| Tub Weight Uncrated   | 2000 lbs.                                     |                                           |
| Tub Rim               | 2-3/4" wide                                   |                                           |
| Faucet Configurations | No Drillings                                  |                                           |