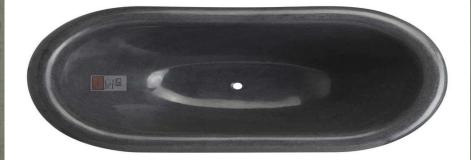

| Overall Dimensions    | 75" L x 38-1/4" W (front to back) x 28-1/2" H |
|-----------------------|-----------------------------------------------|
| Water Capacity        |                                               |
| without overflow      | 60 gallons                                    |
| with overflow         | N/A                                           |
| Water Depth           |                                               |
| to top of tub         | 18" H                                         |
| to overflow           | N/A                                           |
| Tub Weight Uncrated   | 2000 lbs.                                     |
| Tub Rim               | 2-3/4" wide                                   |
| Faucet Configurations | No Drillings                                  |

#### SPECIFICATIONS

| Overall Dimensions    | 75" L x 38-1/4" W (front to back) x 28-1/2" H |                                           |
|-----------------------|-----------------------------------------------|-------------------------------------------|
| Water Capacity        |                                               |                                           |
| without overflow      | 60 gallons                                    |                                           |
| with overflow         | N/A                                           | 76437                                     |
| Water Depth           |                                               | 75" Vespasial<br>Stone Double-Slipper Tub |
| to top of tub         | 18" H                                         | . o topacia                               |
| to overflow           | N/A                                           | Stone Double-Slipper Tub                  |
| Tub Weight Uncrated   | 2000 lbs.                                     |                                           |
| Tub Rim               | 2-3/4" wide                                   |                                           |
| Faucet Configurations | No Drillings                                  |                                           |