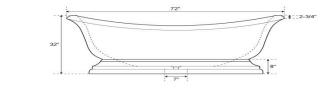

| Overall Dimensions    | 75" L x 38-1/4" W (front to back) x 28-1/2" H |
|-----------------------|-----------------------------------------------|
| Water Capacity        |                                               |
| without overflow      | 60 gallons                                    |
| with overflow         | N/A                                           |
| Water Depth           |                                               |
| to top of tub         | 18" H                                         |
| to overflow           | N/A                                           |
| Tub Weight Uncrated   | 2000 lbs.                                     |
| Tub Rim               | 2-3/4" wide                                   |
| Faucet Configurations | No Drillings                                  |

#### SPECIFICATIONS

| Overall Dimensions    | 75" L x 38-1/4" W (front to back) x 28-1/2" H |                                           |
|-----------------------|-----------------------------------------------|-------------------------------------------|
| Water Capacity        |                                               |                                           |
| without overflow      | 60 gallons                                    |                                           |
| with overflow         | N/A                                           | 76437                                     |
| Water Depth           |                                               | 75" Vespasial<br>Stone Double-Slipper Tub |
| to top of tub         | 18" H                                         | . o topacia                               |
| to overflow           | N/A                                           | Stone Double-Slipper Tub                  |
| Tub Weight Uncrated   | 2000 lbs.                                     |                                           |
| Tub Rim               | 2-3/4" wide                                   |                                           |
| Faucet Configurations | No Drillings                                  |                                           |