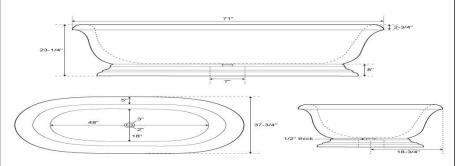

#### 71" Tiberius Double-Ended Pedestal Tub

16

### 75" Vespasian Stone Double-Slipper Tub

RE .

| SE | ECIE | ICAT | IONS  |
|----|------|------|-------|
| SF | LOII | ICAI | 10143 |

| Overall Dimensions    | 71" L x 37-3/4" VV (front to back) x 23-1/4" H | 1  |
|-----------------------|------------------------------------------------|----|
| Water Capacity        |                                                | 1  |
| without overflow      | 71 gallons                                     | 1  |
| with overflow         | N/A                                            | 1  |
| Water Depth           |                                                | 1  |
| to top of tub         | 19" H                                          | 1. |
| to overflow           | N/A                                            | 1  |
| Tub Weight Uncrated   | 2000 lbs.                                      | 1  |
| Tub Rim               | 5" wide                                        | 1  |
| Faucet Configurations | No Drillings                                   | 1. |