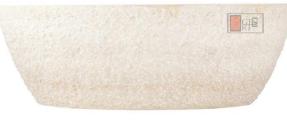

| Overall Dimensions    | 60" L x 36" W (front to back) x 22" H |
|-----------------------|---------------------------------------|
| Water Capacity        |                                       |
| without overflow      | 67 gallons                            |
| with overflow         | N/A                                   |
| Water Depth           |                                       |
| to top of tub         | 18" H                                 |
| to overflow           | N/A                                   |
| Tub Weight Uncrated   | 2000 lbs.                             |
| Tub Rim               | 3-1/2" wide                           |
| Faucet Configurations | No Drillings                          |

72" Lucius Polished Sunny Gold Marble Tub

| Overall Dimensions    | 60" L x 36" W (front to back) x 22" H |  |
|-----------------------|---------------------------------------|--|
| Water Capacity        |                                       |  |
| without overflow      | 67 gallons                            |  |
| with overflow         | N/A                                   |  |
| Water Depth           |                                       |  |
| to top of tub         | 18" H                                 |  |
| to overflow           | N/A                                   |  |
| Tub Weight Uncrated   | 2000 lbs.                             |  |
| Tub Rim               | 3-1/2" wide                           |  |
| Faucet Configurations | No Drillings                          |  |