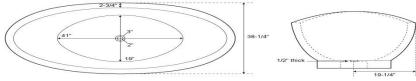

| Overall Dimensions    | 75" L x 38-1/4" W (front to back) x 28-1/2" H |
|-----------------------|-----------------------------------------------|
| Water Capacity        |                                               |
| without overflow      | 60 gallons                                    |
| with overflow         | N/A                                           |
| Water Depth           |                                               |
| to top of tub         | 18" H                                         |
| to overflow           | N/A                                           |
| Tub Weight Uncrated   | 2000 lbs.                                     |
| Tub Rim               | 2-3/4" wide                                   |
| Faucet Configurations | No Drillings                                  |

#### SPECIFICATIONS

| Overall Dimensions    | 75" L x 38-1/4" W (front to back) x 28-1/2" H |                                           |
|-----------------------|-----------------------------------------------|-------------------------------------------|
| Water Capacity        |                                               |                                           |
| without overflow      | 60 gallons                                    |                                           |
| with overflow         | N/A                                           | 76437                                     |
| Water Depth           |                                               | 75" Vespasial<br>Stone Double-Slipper Tub |
| to top of tub         | 18" H                                         | . o topacia                               |
| to overflow           | N/A                                           | Stone Double-Slipper Tub                  |
| Tub Weight Uncrated   | 2000 lbs.                                     |                                           |
| Tub Rim               | 2-3/4" wide                                   |                                           |
| Faucet Configurations | No Drillings                                  |                                           |