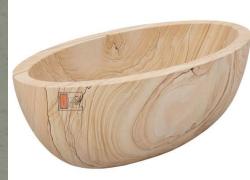

## 72" Nubian

SPECIFICATIONS
Overall Dimensions
72" L x 36-1/4" W (front to back) x 23-1/2" H
Weiter Concentity

| Water Capacity        |              |
|-----------------------|--------------|
| without overflow      | 39 gallons   |
| with overflow         | N/A          |
| Water Depth           |              |
| to top of tub         | 15" H        |
| to overflow           | N/A          |
| Tub Weight Uncrated   | 1528 lbs.    |
| Tub Rim               | 3-1/2" wide  |
| Faucet Configurations | No Drillings |