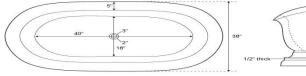

| Overall Dimensions    | 60" L x 36" W (front to back) x 22" H |
|-----------------------|---------------------------------------|
| Water Capacity        |                                       |
| without overflow      | 67 gallons                            |
| with overflow         | N/A                                   |
| Water Depth           |                                       |
| to top of tub         | 18" H                                 |
| to overflow           | N/A                                   |
| Tub Weight Uncrated   | 2000 lbs.                             |
| Tub Rim               | 3-1/2" wide                           |
| Faucet Configurations | No Drillings                          |

72" Lucius Polished Sunny Gold Marble Tub

| Overall Dimensions    | 60" L x 36" W (front to back) x 22" H |  |
|-----------------------|---------------------------------------|--|
| Water Capacity        |                                       |  |
| without overflow      | 67 gallons                            |  |
| with overflow         | N/A                                   |  |
| Water Depth           |                                       |  |
| to top of tub         | 18" H                                 |  |
| to overflow           | N/A                                   |  |
| Tub Weight Uncrated   | 2000 lbs.                             |  |
| Tub Rim               | 3-1/2" wide                           |  |
| Faucet Configurations | No Drillings                          |  |