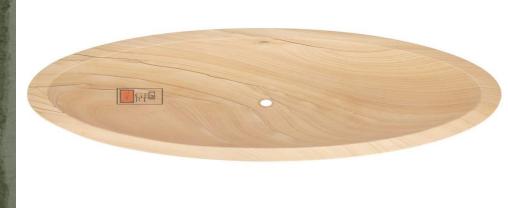

## 72" Nubian

SPECIFICATIONS
Overall Dimensions
72" L x 36-1/4" W (front to back) x 23-1/2" H
Weiter Concentity

| Water Capacity        |              |
|-----------------------|--------------|
| without overflow      | 39 gallons   |
| with overflow         | N/A          |
| Water Depth           |              |
| to top of tub         | 15" H        |
| to overflow           | N/A          |
| Tub Weight Uncrated   | 1528 lbs.    |
| Tub Rim               | 3-1/2" wide  |
| Faucet Configurations | No Drillings |