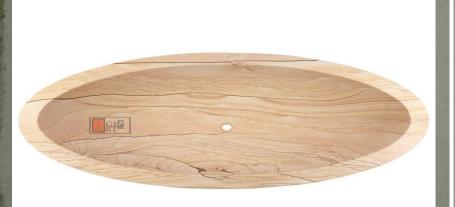

| Overall Dimensions    | 60" L x 36" W (front to back) x 22" H |
|-----------------------|---------------------------------------|
| Water Capacity        |                                       |
| without overflow      | 67 gallons                            |
| with overflow         | N/A                                   |
| Water Depth           |                                       |
| to top of tub         | 18" H                                 |
| to overflow           | N/A                                   |
| Tub Weight Uncrated   | 2000 lbs.                             |
| Tub Rim               | 3-1/2" wide                           |
| Faucet Configurations | No Drillings                          |