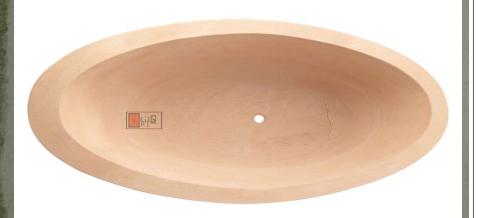

68" Claudius Oval Travertine Tub Beige Travertine

| Overall Dimensions    | 68" L x 37-3/4" W (front to back) x 22" H |                     |
|-----------------------|-------------------------------------------|---------------------|
| Water Capacity        |                                           |                     |
| without overflow      | 59 gallons                                |                     |
| with overflow         | N/A                                       | 🗏 68'' Flavius      |
| Water Depth           |                                           |                     |
| to top of tub         | 18" H                                     | Oval Travertine Tub |
| to overflow           | N/A                                       | Silver Travertine   |
| Tub Weight Uncrated   | 2000 lbs.                                 | Onver maverane      |
| Tub Rim               | 3-1/2" wide                               |                     |
| Faucet Configurations | No Drillings                              |                     |