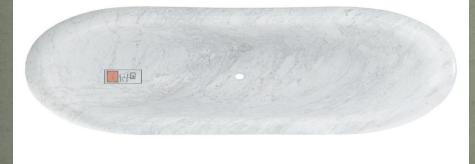

| Overall Dimensions    | 60" L x 36" W (front to back) x 22" H |
|-----------------------|---------------------------------------|
| Water Capacity        |                                       |
| without overflow      | 67 gallons                            |
| with overflow         | N/A                                   |
| Water Depth           |                                       |
| to top of tub         | 18" H                                 |
| to overflow           | N/A                                   |
| Tub Weight Uncrated   | 2000 lbs.                             |
| Tub Rim               | 3-1/2" wide                           |
| Faucet Configurations | No Drillings                          |