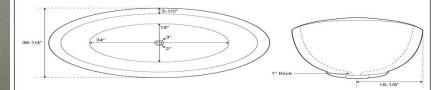

| Overall Dimensions    | 60" L x 36" W (front to back) x 22" H |
|-----------------------|---------------------------------------|
| Water Capacity        |                                       |
| without overflow      | 67 gallons                            |
| with overflow         | N/A                                   |
| Water Depth           |                                       |
| to top of tub         | 18" H                                 |
| to overflow           | N/A                                   |
| Tub Weight Uncrated   | 2000 lbs.                             |
| Tub Rim               | 3-1/2" wide                           |
| Faucet Configurations | No Drillings                          |

72" Lucius Polished Sunny Gold Marble Tub

| Overall Dimensions    | 60" L x 36" W (front to back) x 22" H |  |
|-----------------------|---------------------------------------|--|
| Water Capacity        |                                       |  |
| without overflow      | 67 gallons                            |  |
| with overflow         | N/A                                   |  |
| Water Depth           |                                       |  |
| to top of tub         | 18" H                                 |  |
| to overflow           | N/A                                   |  |
| Tub Weight Uncrated   | 2000 lbs.                             |  |
| Tub Rim               | 3-1/2" wide                           |  |
| Faucet Configurations | No Drillings                          |  |