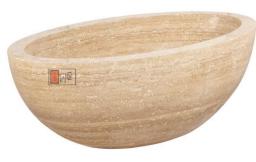

68" Claudius Oval Travertine Tub Beige Travertine

| Overall Dimensions    | 68" L x 37-3/4" W (front to back) x 22" H |                     |
|-----------------------|-------------------------------------------|---------------------|
| Water Capacity        |                                           |                     |
| without overflow      | 59 gallons                                |                     |
| with overflow         | N/A                                       | 🗏 68'' Flavius      |
| Water Depth           |                                           |                     |
| to top of tub         | 18" H                                     | Oval Travertine Tub |
| to overflow           | N/A                                       | Silver Travertine   |
| Tub Weight Uncrated   | 2000 lbs.                                 | Onver maverane      |
| Tub Rim               | 3-1/2" wide                               |                     |
| Faucet Configurations | No Drillings                              |                     |