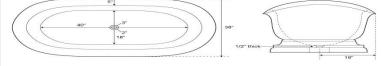

72" Lucius Polished Sunny Gold Marble Tub

| Overall Dimensions    | 60" L x 36" W (front to back) x 22" H |  |
|-----------------------|---------------------------------------|--|
| Water Capacity        |                                       |  |
| without overflow      | 67 gallons                            |  |
| with overflow         | N/A                                   |  |
| Water Depth           |                                       |  |
| to top of tub         | 18" H                                 |  |
| to overflow           | N/A                                   |  |
| Tub Weight Uncrated   | 2000 lbs.                             |  |
| Tub Rim               | 3-1/2" wide                           |  |
| Faucet Configurations | No Drillings                          |  |