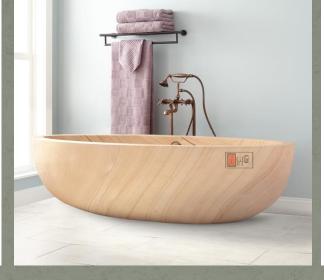

---------|---------------------------------------|---------|
| Water Capacity        |                                       |         |
| without overflow      | 62 gallons                            |         |
| with overflow         | N/A                                   | 72"     |
| Water Depth           |                                       |         |
| to top of tub         | 20" H                                 | Blue    |
| to overflow           | N/A                                   | Stone D |
| Tub Weight Uncrated   | 2000 lbs.                             |         |
| Tub Rim               | 5" wide                               |         |
| Faucet Configurations | No Drillings                          |         |

## Hadrian Gray Granite Ible-Slipper Tub





















72" Nubian Sandstone Tub With Overflow

















| Overall Dimensions    | 73" L x 40-3/4" W (front to back) x 30" H |  |
|-----------------------|-------------------------------------------|--|
| Water Capacity        |                                           |  |
| without overflow      | 74 gallons                                |  |
| with overflow         | N/A                                       |  |
| Water Depth           |                                           |  |
| to top of tub         | 22" H                                     |  |
| to overflow           | N/A                                       |  |
| Tub Weight Uncrated   | 2258 lbs.                                 |  |
| Tub Rim               | 00" wide                                  |  |
| Fauc