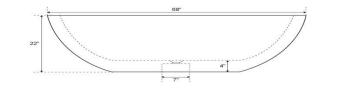

73" Kalahari Sandstone Slipper Tub

24-1/2" [6-1/4"] [6-1/4"]

| Overall Dimensions    | 68" L x 37-3/4" W (front to back) x 22" H |  |
|-----------------------|-------------------------------------------|--|
| Water Capacity        |                                           |  |
| without overflow      | 59 gallons                                |  |
| with overflow         | N/A                                       |  |
| Water Depth           |                                           |  |
| to top of tub         | 18" H                                     |  |
| to overflow           | N/A                                       |  |
| Tub Weight Uncrated   | 2000 lbs.                                 |  |
| Tub Rim               | 3-1/2" wide                               |  |
| Faucet Configurations | No Drillings                              |  |