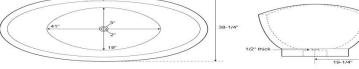

## 72" Nubian

SPECIFICATIONS
Overall Dimensions
72" L x 36-1/4" W (front to back) x 23-1/2" H
Weiter Concentity

| Water Capacity        |              |
|-----------------------|--------------|
| without overflow      | 39 gallons   |
| with overflow         | N/A          |
| Water Depth           |              |
| to top of tub         | 15" H        |
| to overflow           | N/A          |
| Tub Weight Uncrated   | 1528 lbs.    |
| Tub Rim               | 3-1/2" wide  |
| Faucet Configurations | No Drillings |