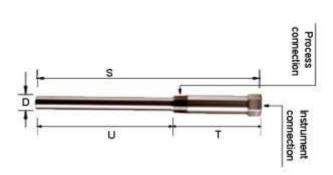

BAR STOCK STRAIGHT SHANK THREADED THERMOWELL

BAR STOCK COMPACT THREADED THERMOWELL

WELDED STRAIGHT SHANK THREADED THERMOWELL

**PRESSURE** DP

**VACCUM** 

FLOW

**VELOCITY** 

**LEVEL** 