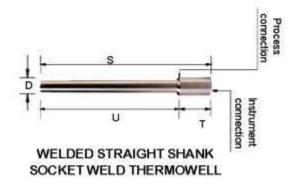

## Various type of Thermowells are listed below:

Welded Threaded Thermowells

Welded Straight-Shank Threaded Thermowells

Welded Straight-Shank Socket-Weld Thermowells

Welded Reduced-Tip, Socket-Weld Thermowells

Bar Stock Socket-Weld Thermowells

Welded Weld-In Thermowells

Welded Standard, Flanged Thermowells

Bar Stock Reduced-Tip, Flanged Thermowells

Bar Stock Straight Van Stone Thermowells

Van Stone thermowells

Bar Stock Sanitary Weld-In Thermowells