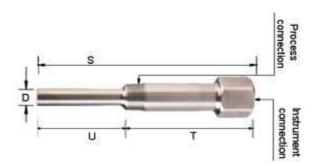

Bar Stock Socket-Weld Thermowells

Welded Weld-In Thermowells

Welded Standard, Flanged Thermowells

Bar Stock Reduced-Tip, Flanged Thermowells

Bar Stock Straight Van Stone Thermowells

Van Stone thermowells

Bar Stock Sanitary Weld-In Thermowells