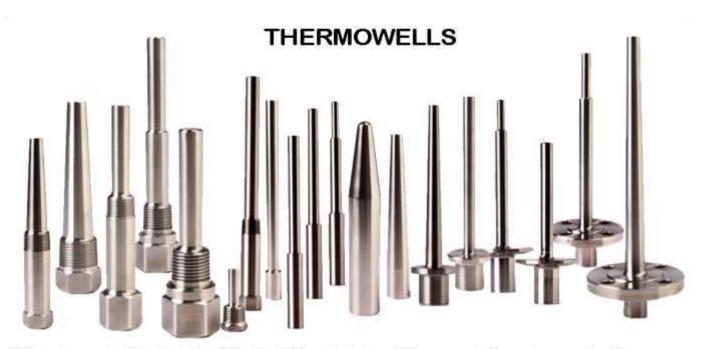

**PRESSURE** 

VACCUM

FLOW

VELOCITY

LEVEL

TEMPERATURE CONDUCTIVITY

**VIBRATION** 

NK Instruments Pvt. Ltd. Has Welded &Barstock type Thermowells in various materials which includes 304, 316, Hastelloy C, Carbon Steel, Chrome Molybdenum etc.

## Various type of Thermowells are listed below:

Welded Threaded Thermowells

Welded Straight-Shank Threaded Thermowells

Welded Straight-Shank Socket-Weld Thermowells

Welded Reduced-Tip, Socket-Weld Thermowells

Bar Stock Sanitary, Weld-In Thermowells

Bar Stock, Flanged Thermowells

Bar Stock Van Stone Thermowells

Bar Stock Reduced-Tip Van Stone Thermowells

Bar Stock Sanitary-Connected Thermowells

Bar Stock Threaded Thermowells Bar Stock Compact Thermowells

Bar Stock Socket-Weld Thermowells

Welded Weld-In Thermowells

Welded Standard, Flanged Thermowells

Bar Stock Reduced-Tip, Flanged Thermowells

Bar Stock Straight Van Stone Thermowells

Van Stone thermowells

Bar Stock Sanitary Weld-In Thermowells