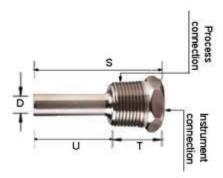

BAR STOCK STRAIGHT SHANK THREADED THERMOWELL

BAR STOCK COMPACT THREADED THERMOWELL

WELDED STRAIGHT SHANK THREADED THERMOWELL

**PRESSURE** DP

**VACCUM** 

FLOW

**VELOCITY** 

**LEVEL** 