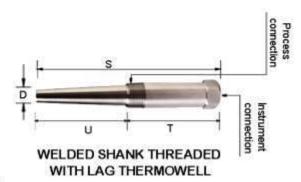

## Various type of Thermowells are listed below:

Welded Threaded Thermowells

Welded Straight-Shank Threaded Thermowells

Welded Straight-Shank Socket-Weld Thermowells

Welded Reduced-Tip, Socket-Weld Thermowells

Bar Stock Socket-Weld Thermowells

Welded Weld-In Thermowells

Welded Standard, Flanged Thermowells

Bar Stock Reduced-Tip, Flanged Thermowells

Bar Stock Straight Van Stone Thermowells

Van Stone thermowells

Bar Stock Sanitary Weld-In Thermowells

TEMPERATURE CONDUCTIVITY

**VIBRATION** 

1.

BAR STOCK THREADED END WITH LAG THERMOWELL

WELDED THREADED END THERMOWELL

BAR STOCK SHANK THREADED THERMOWELL