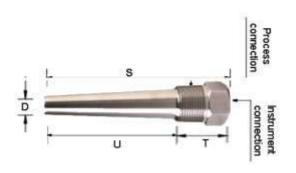

## Various type of Thermowells are listed below:

Welded Threaded Thermowells

Welded Straight-Shank Threaded Thermowells

Welded Straight-Shank Socket-Weld Thermowells

Welded Reduced-Tip, Socket-Weld Thermowells

BAR STOCK STRAIGHT SHANK THREADED THERMOWELL

BAR STOCK COMPACT THREADED THERMOWELL

WELDED STRAIGHT SHANK THREADED THERMOWELL

**PRESSURE** DP

**VACCUM** 

FLOW

**VELOCITY** 

**LEVEL** 