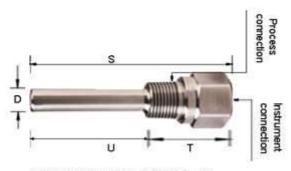

TEMPERATURE CONDUCTIVITY

**VIBRATION** 

1.

BAR STOCK THREADED END WITH LAG THERMOWELL

WELDED THREADED END THERMOWELL

BAR STOCK SHANK THREADED THERMOWELL