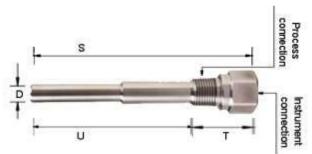

Bar Stock Socket-Weld Thermowells

Welded Weld-In Thermowells

Welded Standard, Flanged Thermowells

Bar Stock Reduced-Tip, Flanged Thermowells

Bar Stock Straight Van Stone Thermowells

Van Stone thermowells

Bar Stock Sanitary Weld-In Thermowells