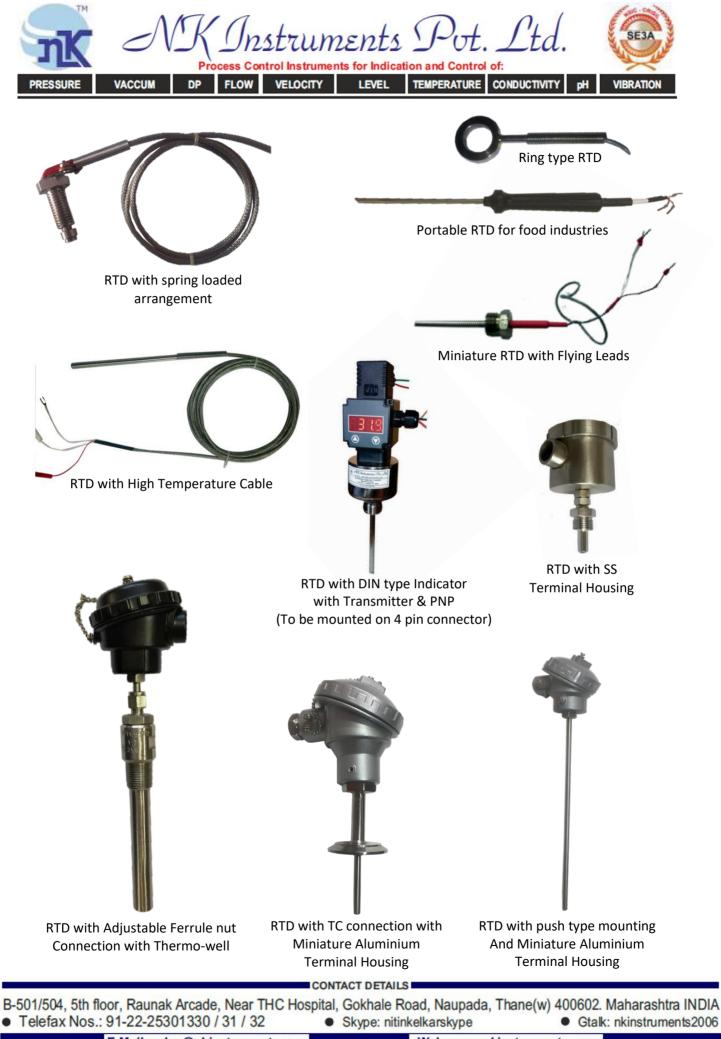

## **FEATURES**

- pT-100, pT-200, pT-500, pT-1000 and Thermocouples K, J & T types are available in simplex as well as duplex types.
- All these sensors are available in SS 304, SS316, SS310 as well as Inconel 600 material.
- These electrodes are available in standard insulation (MGO) as well as Mineral insulated.
- Total temperature sensing range coverage from -50 up to 1200 degree C.
- Leaf type Temperature Sensors for surface Temperature measurement application, commonly used for rollers.

## **VARIOUS DESIGNS & OPTIONS**

RTD's and Thermocouples are manufactured in various designs, which are almost specific for typical applications. We also manufacture them as per process demands. e.g. LEAF type, RING type, BIONET type, SPRING LOADED BIONET type, CLAMP type etc.

- We manufacture the Temperature Sensors in <u>various Diameters</u> starting from 1 mm up to 25 mm, <u>Lengths</u> can be from 10 mm up to many meters long, <u>Mounting types</u> can be any type of Fixed Threaded connection, Threaded connection with Ferrule Fitting or, any type of Flange connection, <u>Terminals</u> can be just Flying Leads or, can be housed in Aluminium Housing, SS Housing or, Flameproof Housing.
- We also provide varieties of Temperature Transmitters ; Head mounted Temperature Transmitter (which can be mounted inside of Terminal Housing of Temperature Sensor), DIN RAIL mounted Temperature Transmitter, Digital Temperature Indicating Transmitter which can be mounted in the top of the Temperature Sensor in 4 pin DIN connector, Panel or, Wall mounted Temperature Indicating Transmitter or, Flameproof Temperature Indicating Transmitter.