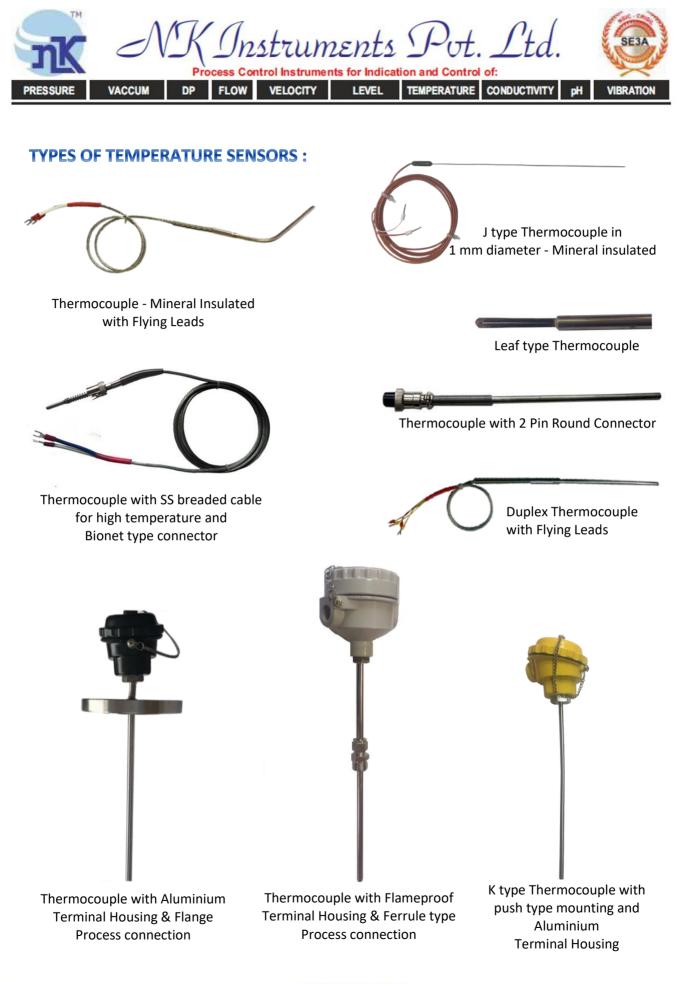

## **FEATURES**

- pT-100, pT-200, pT-500, pT-1000 and Thermocouples K, J & T types are available in simplex as well as duplex types.
- All these sensors are available in SS 304, SS316, SS310 as well as Inconel 600 material.
- These electrodes are available in standard insulation (MGO) as well as Mineral insulated.
- Total temperature sensing range coverage from -50 up to 1200 degree C.
- Leaf type Temperature Sensors for surface Temperature measurement application, commonly used for rollers.

## **VARIOUS DESIGNS & OPTIONS**

RTD's and Thermocouples are manufactured in various designs, which are almost specific for typical applications. We also manufacture them as per process demands. e.g. LEAF type, RING type, BIONET type, SPRING LOADED BIONET type, CLAMP type etc.

- We manufacture the Temperature Sensors in <u>various Diameters</u> starting from 1 mm up to 25 mm, <u>Lengths</u> can be from 10 mm up to many meters long, <u>Mounting types</u> can be any type of Fixed Threaded connection, Threaded connection with Ferrule Fitting or, any type of Flange connection, <u>Terminals</u> can be just Flying Leads or, can be housed in Aluminium Housing, SS Housing or, Flameproof Housing.
- We also provide varieties of Temperature Transmitters ; Head mounted Temperature Transmitter (which can be mounted inside of Terminal Housing of Temperature Sensor), DIN RAIL mounted Temperature Transmitter, Digital Temperature Indicating Transmitter which can be mounted in the top of the Temperature Sensor in 4 pin DIN connector, Panel or, Wall mounted Temperature Indicating Transmitter or, Flameproof Temperature Indicating Transmitter.