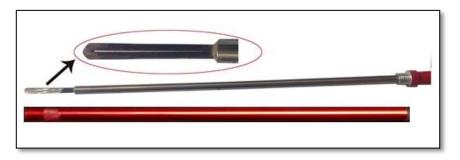

## **INTRODUCTION**

NK Instruments Pvt. Ltd. manufacture LEAF type Temperature Sensors, which are suitable to measure temperatures of any flat surface, rollers or, rolling sheets.

Leaf type Thermocouple has a small flexible foil like Sensor made in SS material.

It can be provided with threaded connection for mounting at some firm position or, can be provided with