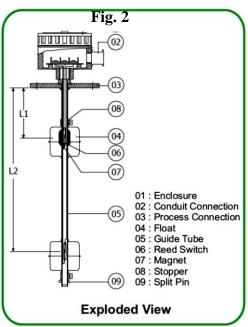

## PRINCIPLE:

The Top Mounted Level Switch has a simple & sturdy construction, consisting of a float and guide tube, made of nonmagnetic material to achieve undisturbed magnetic flux. The float has a magnetic system within it and moves freely along the guide tube, which contains glass encapsulated hermetically sealed reed switches, located at preset positions. Float follows liquid level and magnetically actuates reed switch at preset positions to give a change over contact. Single or multiple switching is affected through single or multiple floats as required by application. It can be mounted inside the tank or through an external chamber. External mounting is adopted to overcome limited space within the tank or where mechanical devices like stirrers operate or where isolation tank is required for regular servicing. It can be mounted vertically from top. The level switch can be wired directly in series to operate electric loads like audio or alarm, annunciation, mimic indication, which match the low switching capacity of reed contacts. However, high loads like contactor, solenoid or motorized valve should be connected through a level controller to prevent overloading by surge or inrush current and isolate reed contacts from the electrical power system, to ensure their long life.