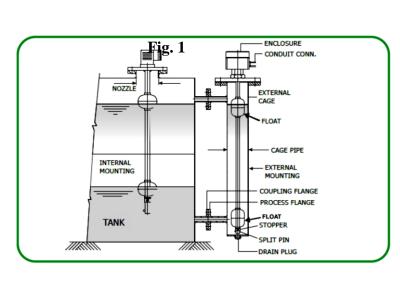

## PRINCIPLE:

The Top Mounted Level Switch has a simple & sturdy construction, consisting of a float and guide tube, made of nonmagnetic material to achieve undisturbed magnetic flux. The float has a magnetic system within it and moves freely along the guide tube, which contains glass encapsulated hermetically sealed reed switches, located at preset positions. Float follows liquid level and magnetically actuates reed switch at preset positions to give a change over contact. Single or multiple switching is affected through single or multiple floats as required by application. It can be mounted inside the tank or through an external chamber. External mounting is adopted to overcome limited space within the tank or where mechanical devices like stirrers operate or where isolation tank is required for regular servicing. It can be mounted vertically from top. The level switch can be wired directly in series to operate electric loads like audio or alarm, annunciation, mimic indication, which match the low switching capacity of reed contacts. However, high loads like contactor, solenoid or motorized valve should be connected through a level controller to prevent overloading by surge or inrush current and isolate reed contacts from the electrical power system, to ensure their long life.