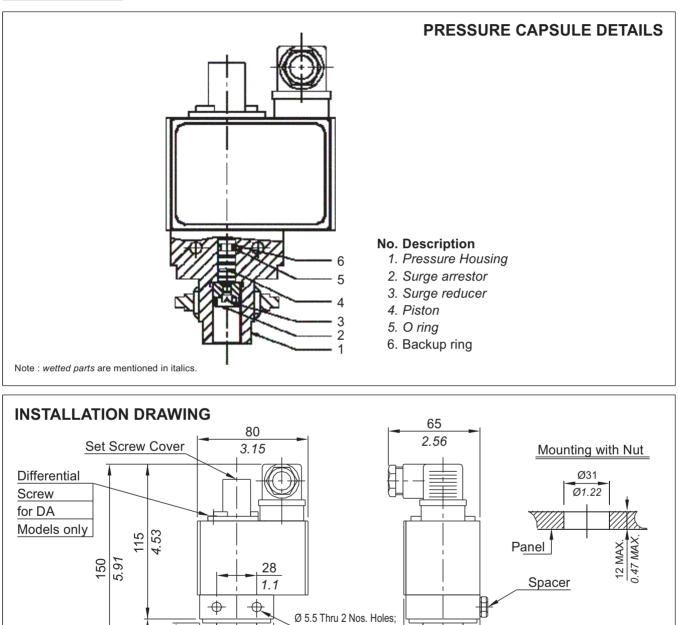

## Wetted Parts Table for DN / DA Series.

|                  | Standard  | Optional | Special                                                             |
|------------------|-----------|----------|---------------------------------------------------------------------|
| Piston           | EN8       | S.S.     | for special wetted parts through                                    |
| *Backup ring     | Teflon    | Teflon   | chemical seals,                                                     |
| O ring           | Viton     | Viton    | please refer page 330,331 & 332<br>and specify in text accordingly. |
| Pressure housing | Aluminium | Brass    | and specify intext accordingly.                                     |
| Surge suppressor | EN8       | Brass    |                                                                     |
| Surge reducer    | Brass     | Brass    |                                                                     |

\* Backup ring is not used in all pressure ranges. Please contact sales office for details.