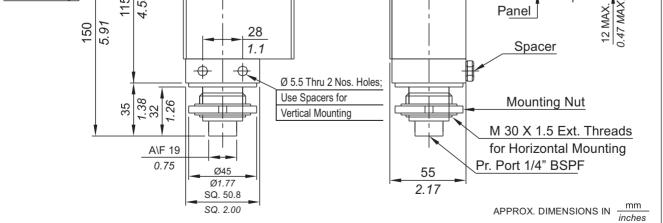

## **General information:**

DN / DA series pressure switches are housed in pressure die cast aluminium powder coated enclosure and are recommended for panel / line mounting or outdoor service. The repeat accuracy is better than ±1 % FSR. A connector to DIN 43650 is provided for electrical wiring. Pressure port is 1/4" BSPF standard.