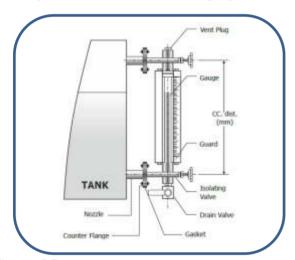

### **PRINCIPLE:**

The Gauge is fitted between two end blocks through gland packing. The gauge is mounted parallel to tank so as to form a close loop causing tank liquid to seek its level in gauge. Guards are provided in the form of tie - rods / c - channels around the gauge to protect it from accidental blows. End blocks have built - in isolating valve, drain valve and vent plug.

#### **Design Data:**

Mounting : Side

Operating Pressure : Up to  $10 \text{ kg/cm}^2$ 

Operating Temperature : Up to 150°C Up to 3.5 mtrs

**Process Connection** : Flanged or Screwed

C-C Distance (+- 3mm) : 300 up to 3500 mm (More than 3500 mm Pl. consult factory)