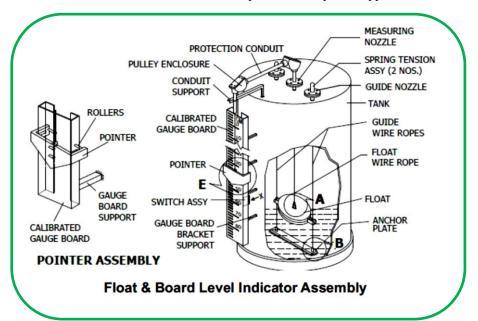

#### **PRINCIPLE**

The Guided type Float & Board Level Indicators consists of a float connected to a pointer through a rope via a set of pulleys. The pointer glides over a calibrated gauge board, positioned parallel to the tank. The float accurately follows liquid level variations in vertical direction. The horizontal float movement is restricted by two guide wires firmly anchored to tank bottom. As such, the pointer in 'TOP POSITION' when tank is 'EMPTY' and in 'BOTTOM POSITION' when 'FULL'.

## **Gauge Classification**

| Measuring Range           | Up to 25 meters. For more than 25 meters please consult factory.                  |
|---------------------------|-----------------------------------------------------------------------------------|
| Float                     | 12 Inch or 15 Inch                                                                |
| Calibrated Gauge Board    | SS316 x 0200mm & 0350mm                                                           |
| Low Pressure              | PP x 0200mm                                                                       |
| Medium Pressure           | 6" wide x Al white powder coating with black graduations & numerical              |
| Least Count               | 5 mm                                                                              |
| Maximum Temperature       | 80°C (PP) / 150°C (SS)                                                            |
| Maximum Pressure          | 5 Kg/cm2                                                                          |
| Float Wire Rope           | Ø2mm x SS 304 /SS 316 (multistrand) / Ø6mm x PP (multistrand)                     |
| Guide Wire Rope           | Ø2mm x SS 304 /SS 316 (multistrand) / Ø6mm x PP (multistrand)                     |
| Installation              | Grounded Level Tank / Underground Tank (sump) / Overhead Tank                     |
| Specific Gravity of Fluid | 0.75                                                                              |
| Connecting Pipe           | Carbon Steel Powder Coated                                                        |
| <b>Local Indication</b>   |                                                                                   |
| Direct                    | Powder coated Red Cl pointer with Nylon Rollers to provide super smooth           |
|                           | movement along gauge board. Pointer Tip indicates 'Level'.                        |
| Follower Magnet           | Red Capsule moving inside indicator tube. White annular line on capsule indicates |
|                           | 'Level'.                                                                          |
| Pulley Assemblies         | Cadmium Plated Steel Pulley with PTFE bush and SS shaft housed in weather proof   |
| (2 Nos.)                  | Cl enclosure                                                                      |

### **Protection Conduit**

**Horizontal Limb** : GI pipe 25NB x 400mm to 8000mm (adjustable)

Vertical Limb : GI pipe 25NB x 195mm & 100mm long

**Process Connections** : 3/4" NB , BS-10 t 'D' flange

**Anchor Plate** : SS304 / SS316 plate (25mm x 6mm thick)

**Gauge Board Brackets** : Powder coated MS **Wire Fasteners** : SS304 / SS316

Address: 501-504, Raunak Arcade, Naupada, Gokhale Road, Thane (W) - 400602

Telefax.: 91-022-25301330/31/32 Mob: 8108125494

Email: <a href="mailto:sales@nkinstruments.com">sales@nkinstruments.com</a> / Website: <a href="mailto:www.nkinstruments.com">www.nkinstruments.com</a>