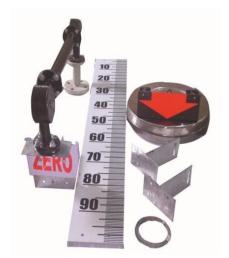

## **Gauge Classification**

| Measuring Range           | Up to 25 meters. For more than 25 meters please consult factory.                  |
|---------------------------|-----------------------------------------------------------------------------------|
| Float                     | 12 Inch or 15 Inch                                                                |
| Calibrated Gauge Board    | SS316 x 0200mm & 0350mm                                                           |
| Low Pressure              | PP x 0200mm                                                                       |
| Medium Pressure           | 6" wide x Al white powder coating with black graduations & numerical              |
| Least Count               | 5 mm                                                                              |
| Maximum Temperature       | 80°C (PP) / 150°C (SS)                                                            |
| Maximum Pressure          | 5 Kg/cm2                                                                          |
| Float Wire Rope           | Ø2mm x SS 304 /SS 316 (multistrand) / Ø6mm x PP (multistrand)                     |
| Guide Wire Rope           | Ø2mm x SS 304 /SS 316 (multistrand) / Ø6mm x PP (multistrand)                     |
| Installation              | Grounded Level Tank / Underground Tank (sump) / Overhead Tank                     |
| Specific Gravity of Fluid | 0.75                                                                              |
| Connecting Pipe           | Carbon Steel Powder Coated                                                        |
| <b>Local Indication</b>   |                                                                                   |
| Direct                    | Powder coated Red Cl pointer with Nylon Rollers to provide super smooth           |
|                           | movement along gauge board. Pointer Tip indicates 'Level'.                        |
| Follower Magnet           | Red Capsule moving inside indicator tube. White annular line on capsule indicates |
|                           | 'Level'.                                                                          |
| Pulley Assemblies         | Cadmium Plated Steel Pulley with PTFE bush and SS shaft housed in weather proof   |
| (2 Nos.)                  | Cl enclosure                                                                      |

### **Protection Conduit**

**Horizontal Limb** : GI pipe 25NB x 400mm to 8000mm (adjustable)

Vertical Limb : GI pipe 25NB x 195mm & 100mm long

**Process Connections** : 3/4" NB , BS-10 t 'D' flange

**Anchor Plate** : SS304 / SS316 plate (25mm x 6mm thick)

**Gauge Board Brackets** : Powder coated MS **Wire Fasteners** : SS304 / SS316

Address: 501-504, Raunak Arcade, Naupada, Gokhale Road, Thane (W) - 400602

Telefax.: 91-022-25301330/31/32 Mob: 8108125494

Email: <a href="mailto:sales@nkinstruments.com">sales@nkinstruments.com</a> / Website: <a href="mailto:www.nkinstruments.com">www.nkinstruments.com</a>