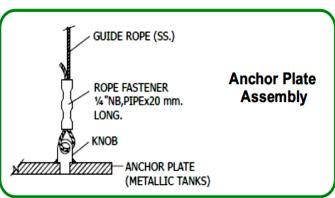

#### **PRINCIPLE**

The Guided type Float & Board Level Indicators consists of a float connected to a pointer through a rope via a set of pulleys. The pointer glides over a calibrated gauge board, positioned parallel to the tank. The float accurately follows liquid level variations in vertical direction. The horizontal float movement is restricted by two guide wires firmly anchored to tank bottom. As such, the pointer in 'TOP POSITION' when tank is 'EMPTY' and in 'BOTTOM POSITION' when 'FULL'.

### **Protection Conduit**

**Horizontal Limb** : GI pipe 25NB x 400mm to 8000mm (adjustable)

Vertical Limb : GI pipe 25NB x 195mm & 100mm long

**Process Connections** : 3/4" NB , BS-10 t 'D' flange

**Anchor Plate** : SS304 / SS316 plate (25mm x 6mm thick)