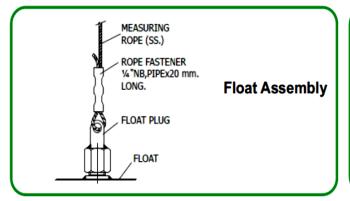

#### **PRINCIPLE**

The Guided type Float & Board Level Indicators consists of a float connected to a pointer through a rope via a set of pulleys. The pointer glides over a calibrated gauge board, positioned parallel to the tank. The float accurately follows liquid level variations in vertical direction. The horizontal float movement is restricted by two guide wires firmly anchored to tank bottom. As such, the pointer in 'TOP POSITION' when tank is 'EMPTY' and in 'BOTTOM POSITION' when 'FULL'.

## **Gauge Classification**

| Measuring Range           | Up to 25 meters. For more than 25 meters please consult factory.                  |
|---------------------------|-----------------------------------------------------------------------------------|
| Float                     | 12 Inch or 15 Inch                                                                |
| Calibrated Gauge Board    | SS316 x 0200mm & 0350mm                                                           |
| Low Pressure              | PP x 0200mm                                                                       |
| Medium Pressure           | 6" wide x Al white powder coating with black graduations & numerical              |
| Least Count               | 5 mm                                                                              |
| Maximum Temperature       | 80°C (PP) / 150°C (SS)                                                            |
| Maximum Pressure          | 5 Kg/cm2                                                                          |
| Float Wire Rope           | Ø2mm x SS 304 /SS 316 (multistrand) / Ø6mm x PP (multistrand)                     |
| Guide Wire Rope           | Ø2mm x SS 304 /SS 316 (multistrand) / Ø6mm x PP (multistrand)                     |
| Installation              | Grounded Level Tank / Underground Tank (sump) / Overhead Tank                     |
| Specific Gravity of Fluid | 0.75                                                                              |
| Connecting Pipe           | Carbon Steel Powder Coated                                                        |
| <b>Local Indication</b>   |                                                                                   |
| Direct                    | Powder coated Red Cl pointer with Nylon Rollers to provide super smooth           |
|                           | movement along gauge board. Pointer Tip indicates 'Level'.                        |
| Follower Magnet           | Red Capsule moving inside indicator tube. White annular line on capsule indicates |
|                           | 'Level'.                                                                          |
| Pulley Assemblies         | Cadmium Plated Steel Pulley with PTFE bush and SS shaft housed in weather proof   |
| (2 Nos.)                  | Cl enclosure                                                                      |