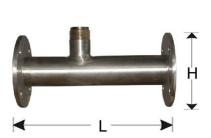

# STUB END FLANGE FITTINGS

| SIZE   | L      | Н      |
|--------|--------|--------|
| 15 NB  | 270 MM | 96 MM  |
| 25 NB  | 270 MM | 102 MM |
| 40 NB  | 250 MM | 104 MM |
| 50 NB  | 300 MM | 115 MM |
| 65 NB  | 350 MM | 129 MM |
| 80 NB  | 450 MM | 143 MM |
| 100 NB | 500 MM | 164 MM |

# WELDED FLANGE END FITTINGS

| SIZE   | L      | Н      |
|--------|--------|--------|
| 15 NB  | 270 MM | 96 MM  |
| 25 NB  | 270 MM | 102 MM |
| 40 NB  | 250 MM | 104 MM |
| 50 NB  | 300 MM | 115 MM |
| 65 NB  | 350 MM | 129 MM |
| 80 NB  | 450 MM | 143 MM |
| 100 NB | 500 MM | 164 MM |