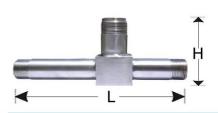

# STAINLESS STELL THREADED END FITTINGS

| SIZE  | L      | Н      |
|-------|--------|--------|
| 15 NB | 270 MM | 96 MM  |
| 25 NB | 275 MM | 102 MM |
| 40 NB | 250 MM | 104 MM |

# STAINLESS STEEL BLOCK DESIGN FITTINGS

| SIZE  | L     | Н      |
|-------|-------|--------|
| 15 NB | 55 MM | 96 MM  |
| 25 NB | 55 MM | 102 MM |

Note: Tolerance level is 1 MM