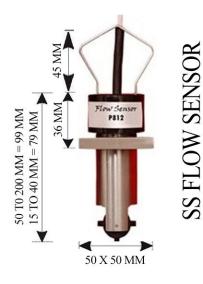

loy C

Housing : Aluminum

Max. Working Pressure : Max. up to 10 kg/cm2

Max. Operating Temp. : Max up to 100 degree C

Accuracy : +/- 1% of Full Scale if velocity is more than 0.5 m/s

Input Voltage : 12 to 24 VDC

Output : 4 to 20 mA (3 wire)

Paddle material & Type : PVDF / Magnetic or, Non-Magnetic type

Cable Length : 3 meters signal transmission cable Protecting

Rating : IP-65 or, Flameproof

### LINE SIZE SELECTION

| Size              | 15<br>NB | 25 NB | 40 NB | 50 NB | 65 NB | 80 NB | 100 NB |
|-------------------|----------|-------|-------|-------|-------|-------|--------|
| Min Flow<br>m3/hr | 0.23     | 0.88  | 2.04  | 3.50  | 6.30  | 8.00  | 14.0   |
| Max Flow<br>m3/hr | 2.60     | 8.80  | 20.4  | 35.0  | 63.0  | 80.0  | 140    |

## TYPE OF FLOW SENSORS

PP FLOW SENSOR





## **TYPE OF FITTINGS**

## PLASTIC THREADED END FITTINGS



| SIZE  | L      | Н      |
|-------|--------|--------|
| 15 NB | 250 MM | 88 MM  |
| 25 NB | 165 MM | 100 MM |
| 40 NB | 210 MM | 115 MM |

### PLASTIC SOLVENTABLE FITTING

Plastic (ABS) flow sensor installation T fittingsn with solventable end is available for Line size 1/2" (15 NB), 1" (25 NB) & 1/2" (40 NB).



| SIZE  | L      | Н      |
|-------|--------|--------|
| 15 NB | 90 MM  | 88 MM  |
| 25 NB | 110 MM | 100 MM |
| 40 NB | 130 MM | 115 MM |

Plastic (PVC) flow sensor installation T fittingsn with solventable end is available for Line size 2" (50 NB), 2 1/2" (65 NB).

| SIZE  | L      | Н      |
|-------|--------|--------|
| 30 NB | 142 MM | 142 MM |
| 65 NB | 165 MM | 165 MM |

Note: Tolerance level is 1 MM

## **TY