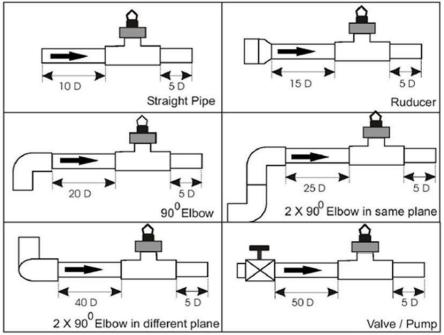

#### Fitting Installation Condition

All type of flow meter requires straight run, as per site condition following straight pipe lengths must be provided for best result.

D is inner diameter of pipe

Continuous efforts for product development may necessitate changes in these details without notice