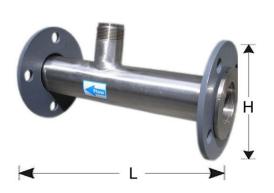

# STUB END FLANGE FITTINGS

| SIZE   | L      | Н      |
|--------|--------|--------|
| 15 NB  | 270 MM | 96 MM  |
| 25 NB  | 270 MM | 102 MM |
| 40 NB  | 250 MM | 104 MM |
| 50 NB  | 300 MM | 115 MM |
| 65 NB  | 350 MM | 129 MM |
| 80 NB  | 450 MM | 143 MM |
| 100 NB | 500 MM | 164 MM |

# WELDED FLANGE END FITTINGS

| SIZE   | L      | Н      |
|--------|--------|--------|
| 15 NB  | 270 MM | 96 MM  |
| 25 NB  | 270 MM | 102 MM |
| 40 NB  | 250 MM | 104 MM |
| 50 NB  | 300 MM | 115 MM |
| 65 NB  | 350 MM | 129 MM |
| 80 NB  | 450 MM | 143 MM |
| 100 NB | 500 MM | 164 MM |