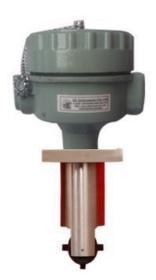

# Head Mounted Flow Transmitter for Insertion Paddle Type Flow Sensor

#### INTRODUCTION

Head mounted Flow Transmitter for Insertion Paddle Type Flow Sensor is very suitable for Automation Industries and is now very commonly used by them. It becomes essential where there are very less human interference in the plant and many of the controls are from the control room. Using our blind type Flow Transmitter, the PLC and Control Panels can get the signal in correspondence to the actual liquid flow rate for the control actions.

Blind type insertion Paddle Type Flow Transmitters are very reliable, sturdy and available in very short time. The technical specifications of the Transmitters are as given below.