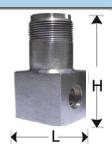

# STAINLESS STELL THREADED END FITTINGS

| SIZE  | L      | Н      |
|-------|--------|--------|
| 15 NB | 270 MM | 96 MM  |
| 25 NB | 275 MM | 102 MM |
| 40 NB | 250 MM | 104 MM |

# STAINLESS STEEL BLOCK DESIGN FITTINGS

| SIZE  | L     | Н      |
|-------|-------|--------|
| 15 NB | 55 MM | 96 MM  |
| 25 NB | 55 MM | 102 MM |

Note: Tolerance level is 1 MM