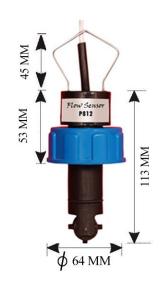

alloy C

Housing : Aluminum

Max. Working Pressure : Max. up to 10 kg/cm2

Max. Operating Temp. : Max up to 100 degree C

Accuracy : +/- 1% of Full Scale if velocity is more than 0.5 m/s

Input Voltage : 12 to 24 VDC

Output : 4 to 20 mA (3 wire)

Paddle material & Type : PVDF / Magnetic or, Non-Magnetic type

Cable Length : 3 meters signal transmission cable Protecting

Rating : IP-65 or, Flameproof

### LINE SIZE SELECTION

| Size              | 15<br>NB | 25 NB | 40 NB | 50 NB | 65 NB | 80 NB | 100 NB |
|-------------------|----------|-------|-------|-------|-------|-------|--------|
| Min Flow<br>m3/hr | 0.23     | 0.88  | 2.04  | 3.50  | 6.30  | 8.00  | 14.0   |
| Max Flow<br>m3/hr | 2.60     | 8.80  | 20.4  | 35.0  | 63.0  | 80.0  | 140    |

## TYPE OF FLOW SENSORS

PP FLOW SENSOR





## **TYPE OF FITTINGS**

## PLASTIC THREADED END FITTINGS



| SIZE  | L      | Н      |
|-------|--------|--------|
| 15 NB | 250 MM | 88 MM  |
| 25 NB | 165 MM | 100 MM |
| 40 NB | 210 MM | 115 MM |

### PLASTIC SOLVENTABLE FITTING

Plastic (ABS) flow sensor installation T fittingsn with solventable end is available for Line size 1/2" (15 NB), 1" (25 NB) & 1/2" (40 NB).



| SIZE  | L      | Н      |
|-------|--------|--------|
| 15 NB | 90 MM  | 88 MM  |
| 25 NB | 110 MM | 100 MM |
| 40 NB | 130 MM | 115 MM |

Plastic (PVC) flow sensor installation T fittingsn with solventable end is available for Line size 2" (50 NB), 2 1/2" (65 NB).

| SIZE  | L      | Н      |
|-------|--------|--------|
| 30 NB | 142 MM | 142 MM |
| 65 NB | 165 MM | 165 MM |

Note: Tolerance level is 1 MM

## **