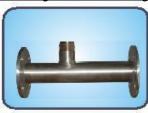

# STUB END FLANGE FITTINGS

| SIZE   | L      | Н      |
|--------|--------|--------|
| 15 NB  | 270 MM | 96 MM  |
| 25 NB  | 270 MM | 102 MM |
| 40 NB  | 250 MM | 104 MM |
| 50 NB  | 300 MM | 115 MM |
| 65 NB  | 350 MM | 129 MM |
| 80 NB  | 450 MM | 143 MM |
| 100 NB | 500 MM | 164 MM |

# WELDED FLANGE END FITTINGS

| SIZE   | L      | Н      |
|--------|--------|--------|
| 15 NB  | 270 MM | 96 MM  |
| 25 NB  | 270 MM | 102 MM |
| 40 NB  | 250 MM | 104 MM |
| 50 NB  | 300 MM | 115 MM |
| 65 NB  | 350 MM | 129 MM |
| 80 NB  | 450 MM | 143 MM |
| 100 NB | 500 MM | 164 MM |

### TYPE OF SENSOR INSTALLATION FITTINGS

Weld Block

SS T fitting with threaded end

Weld Adaptor