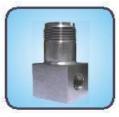

# STAINLESS STEEL BLOCK DESIGN FITTINGS

| SIZE  | L     | Н      |
|-------|-------|--------|
| 15 NB | 55 MM | 96 MM  |
| 25 NB | 55 MM | 102 MM |

Note: Tolerance level is 1 MM

### TYPE OF SENSOR INSTALLATION FITTINGS

Weld Block

SS T fitting with threaded end

Weld Adaptor