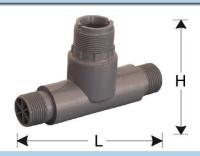

## **TYPE OF FITTINGS**

## PLASTIC THREADED END FITTINGS

| SIZE  | L      | Н      |
|-------|--------|--------|
| 15 NB | 250 MM | 88 MM  |
| 25 NB | 165 MM | 100 MM |
| 40 NB | 210 MM | 115 MM |

### PLASTIC SOLVENTABLE FITTING

Plastic (ABS) flow sensor installation T fittingsn with solventable end is available for Line size 1/2" (15 NB), 1" (25 NB) & 1/2" (40 NB).

| SIZE  | L      | Н      |
|-------|--------|--------|
| 15 NB | 90 MM  | 88 MM  |
| 25 NB | 110 MM | 100 MM |
| 40 NB | 130 MM | 115 MM |

Plastic (PVC) flow sensor installation T fittingsn with solventable end is available for Line size 2" (50 NB), 2 1/2" (65 NB).

| SIZE  | L      | Н      |
|-------|--------|--------|
| 30 NB | 142 MM | 142 MM |
| 65 NB | 165 MM | 165 MM |

### TYPE OF SENSOR INSTALLATION FITTINGS

Weld Block

SS T fitting with threaded end

Weld Adaptor