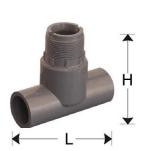

## PLASTIC THREADED END FITTINGS

| SIZE  | L      | Н      |
|-------|--------|--------|
| 15 NB | 250 MM | 88 MM  |
| 25 NB | 165 MM | 100 MM |
| 40 NB | 210 MM | 115 MM |

### PLASTIC SOLVENTABLE FITTING

Plastic (ABS) flow sensor installation T fittingsn with solventable end is available for Line size 1/2" (15 NB), 1" (25 NB) & 1/2" (40 NB).

| SIZE  | L      | Н      |
|-------|--------|--------|
| 15 NB | 90 MM  | 88 MM  |
| 25 NB | 110 MM | 100 MM |
| 40 NB | 130 MM | 115 MM |