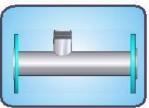

## TYPE OF FLOW SENSORS

PP FLOW SENSOR

### TYPE OF SENSOR INSTALLATION FITTINGS

Weld Block

SS T fitting with threaded end

Weld Adaptor