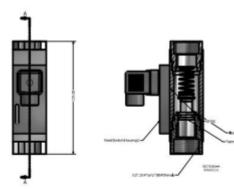

| Reed Switch | : | Hermetically sealed |
|-------------|---|---------------------|
| Connector   | : | DIN 43650PG-9       |

| Technical | Specifications |  |
|-----------|----------------|--|

| Scale Tolerance       | : + - 5% of full scale                                                 |
|-----------------------|------------------------------------------------------------------------|
| Max. System Pressure  | : 100 Kg / cm3                                                         |
| Temperature Range     | : 8°C to 80°C                                                          |
| Sensor Specifications | : Hermetically sealed reed switch                                      |
| Contact Rating*       | : 1A 230VAC 50VA, SPDT 1NO + 1NC                                       |
| Hysteresis            | : Depending on switch value                                            |
| Available Port Sizes  | : <sup>1</sup> / <sub>2</sub> ", <sup>3</sup> / <sub>4</sub> ", 1" BSP |
|                       |                                                                        |

## **Material Composition**

| Housing    | : | SS316L |
|------------|---|--------|
| Spring     | : | SS316L |
| Float      | : | SS316L |
| Fittings   | : | SS316L |
| Guide Road | : | SS316  |

Continuous efforts for product development may necessitate changes in these details without notice