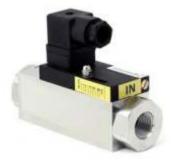

## General

FS series flow switch is a compact type, magnetically actuated Piston type flow switches are designed for positive detection of fluid flow through your equipment. FS series models provide adjustability over wide range. These are suitable for water, kerosene, very low viscosity lubricating oils, gas / air etc.

| Reed Switch | : | Hermetically sealed |
|-------------|---|---------------------|
| Connector   | : | DIN 43650PG-9       |

| Technical | Specifications |  |
|-----------|----------------|--|

| Scale Tolerance       | : + - 5% of full scale                                                 |
|-----------------------|------------------------------------------------------------------------|
| Max. System Pressure  | : 100 Kg / cm3                                                         |
| Temperature Range     | : 8°C to 80°C                                                          |
| Sensor Specifications | : Hermetically sealed reed switch                                      |
| Contact Rating*       | : 1A 230VAC 50VA, SPDT 1NO + 1NC                                       |
| Hysteresis            | : Depending on switch value                                            |
| Available Port Sizes  | : <sup>1</sup> / <sub>2</sub> ", <sup>3</sup> / <sub>4</sub> ", 1" BSP |
|                       |                                                                        |