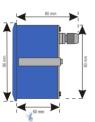

## Technical specification

| Flow Rate Range 0.5 to 5 m/s (1.6 to 16.4 ft./s   Pipe Size Range 15 NB to 300 NB (0.5 to 12 in.   Display 7 digit numeric customize LCD display   Input Supply 2 X 1.5 VDC Duracell battery   Accuracy ± 2.5% of full scale deflection   Meter size 96 mm x 96 mm x 85 mm   Protection Rating IP 65 (weather proof enclosure   M O C ABS for enclosure & PP for senso   Operating Pressure 5 bar(145 psi) maximum |                      |                                           |
|--------------------------------------------------------------------------------------------------------------------------------------------------------------------------------------------------------------------------------------------------------------------------------------------------------------------------------------------------------------------------------------------------------------------|----------------------|-------------------------------------------|
| Pipe Size Range 15 NB to 300 NB (0.5 to 12 in.   Display 7 digit numeric customize LCD displa   Input Supply 2 X 1.5 VDC Duracell battery   Accuracy ± 2.5% of full scale deflection   Meter size 96 mm x 96 mm X 85 mm   Protection Rating IP 65 (weather proof enclosure   M O C ABS for enclosure & PP for senso   Operating Pressure 5 bar(145 psi) maximum                                                    | Function             | flow Rate indicator Indicator & totalizer |
| Display 7 digit numeric customize LCD displa   Input Supply 2 X 1.5 VDC Duracell battery   Accuracy ± 2.5% of full scale deflection   Meter size 96 mm x 96 mm X 85 mm   Protection Rating IP 65 (weather proof enclosure   M O C ABS for enclosure & PP for senso   Operating Pressure 5 bar(145 psi) maximum                                                                                                     | Flow Rate Range      | 0.5 to 5 m/s (1.6 to 16.4 ft./s)          |
| Input Supply 2 X 1.5 VDC Duracell battery   Accuracy ± 2.5% of full scale deflection   Meter size 96 mm x 96 mm x 85 mm   Protection Rating IP 65 (weather proof enclosure   M O C ABS for enclosure & PP for sensoi   Operating Pressure 5 bar(145 psi) maximum                                                                                                                                                   | Pipe Size Range      | 15 NB to 300 NB (0.5 to 12 in.)           |
| Accuracy ± 2.5% of full scale deflection   Meter size 96 mm x 96 mm X 85 mm   Protection Rating IP 65 (weather proof enclosure   M O C ABS for enclosure & PP for senso   Operating Pressure 5 bar(145 psi) maximum                                                                                                                                                                                                | Display              | 7 digit numeric customize LCD display     |
| Meter size 96 mm x 96 mm X 85 mm   Protection Rating IP 65 (weather proof enclosure   M O C ABS for enclosure & PP for senso   Operating Pressure 5 bar(145 psi) maximum                                                                                                                                                                                                                                           | Input Supply         | 2 X 1.5 VDC Duracell battery              |
| Protection Rating IP 65 ( weather proof enclosure   M O C ABS for enclosure & PP for senso   Operating Pressure 5 bar(145 psi) maximum                                                                                                                                                                                                                                                                             | Accuracy             | ± 2.5% of full scale deflection           |
| M O C ABS for enclosure & PP for sensor<br>Operating Pressure 5 bar(145 psi) maximum                                                                                                                                                                                                                                                                                                                               | Meter size           | 96 mm x 96 mm X 85 mm                     |
| Operating Pressure 5 bar(145 psi) maximum                                                                                                                                                                                                                                                                                                                                                                          | Protection Rating    | IP 65 ( weather proof enclosure )         |
|                                                                                                                                                                                                                                                                                                                                                                                                                    | MOC                  | ABS for enclosure & PP for sensor         |
| Operating Temperature 55° C maximur                                                                                                                                                                                                                                                                                                                                                                                | Operating Pressure   | 5 bar(145 psi) maximum                    |
|                                                                                                                                                                                                                                                                                                                                                                                                                    | Operating Temperatur | e 55° C maximum                           |