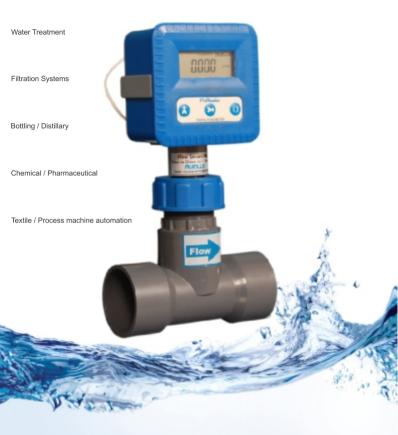

FloReadeprogram of battery-operated water meters gives you the flexibility to install a reliable water flow meter virtually anywhere without sacrificing accuracy or performance. No mains power is required. **FloReade** engineered for stand-alone water applications such as Water treatment, distribution network, irrigation, etc..

## Features

- · Proven technology
- Economical
- Totalizer function
- · Easy Installation & calibrations
- · No Special batteries required
- Modular contruction
- · Can be mount Horizontally / Vertically
- Can be rotate display 360