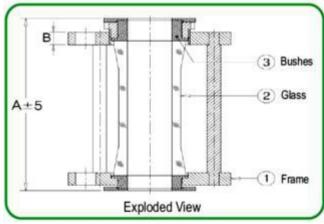

### **Standanrd Dimensions:**

| Size (mm)                       | 15  | 20  | 25  | 40  | 50  | 65  | 80  | 100 | 150 |
|---------------------------------|-----|-----|-----|-----|-----|-----|-----|-----|-----|
| A +- 5mm                        | 195 | 195 | 195 | 195 | 195 | 195 | 195 | 195 | 195 |
| B mm                            | 14  | 14  | 14  | 14  | 14  | 14  | 14  | 14  | 14  |
| Hydraulic Test Pressure (Kg/cm) | 10  | 10  | 10  | 10  | 8   | 5   | 5   | 5   | 3   |

#### **MATERIAL**

Frame : Mild Steel Painted Ultramarine

Skype: nitinkelkarskype

Blue

Glass : Annealed Borosilicate

Bushes : PTEF
Connections : Threaded
'O'Rings : Nitrile Rubber
Fasteners : Mild Steel

Continuous efforts for product development may necessitate changes in these details without notice