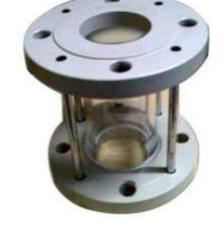

#### INTRODUCTION

NK Instruments Pvt. Ltd. make Sight Glasses are used to view the flow, color or presence or leaks of water, liquids and slurries. The tube type sight flow indicator allows a 360 degree visual indication of the flow and contents in pipes.

## **PRINCIPLE**

The Sight Flow Gauges provide a clearly visible chamber for convenient fluid monitoring. The toughened glass discs or tubular glass assist the oper ations manager by creating an observation window to monitor fluid process volumes, directions and reactions without interrupting the process flow. Sight Flow Indicators are

recommended for medium to high - pressure applications where standard visibility is necessary to effectively monitor fluid dynamics