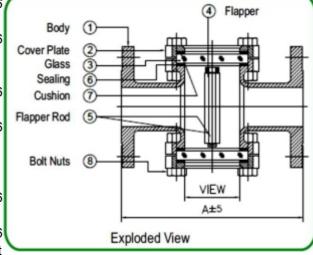

### **MATERIAL**

Carbon Steel /AISI 304 SS /AISI 316 Body

CoverPlate Carbon Steel /AISI 304 SS /AISI 316

Glass Tempered Borosilicate

Flapper Carbon Steel /AISI 304 SS /AISI 316

SS etc

Carbon Steel /AISI 304 SS /AISI 316 Flapper Rod

SS etc

Sealing CAF / PTFE CAF / PTFE Cushion

**Bolt & Buts** Carbon Steel /AISI 304 SS /AISI 316

SS etc

Finish Carbon Steel /AISI 304 SS /AISI 316

SS etc. Ultramarine Blue RAL (to suit

250°C) / Electro polished