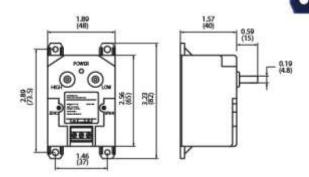

NK Instruments Pvt. Ltd. has Low range Differential Pressure Transmitters, which can accurately measure positive, negative, or differential pressure and send the corresponding 4-20 mA output signal. The Series 211 Differential Pressure Transmitter is not position sensitive and can be mounted in any orientation without compromising accuracy. It also features a power LED, so you always know when the transmitter is operating. The compact, lightweight design makes installation simple and easy.

## **FEATURES**

- Compact Design
- 0.25% Accuracy
- · LED Power Indication
- 4-20 mA or 0-10 V Output

## **DIMENTIONS**



## **SPECIFICATIONS**

| Maximum Pressure          | : Ranges $\leq$ 5 PSI (35 kPa) = 15 PSI (100 kPa) Max Ranges $>$ 5 PSI (35 kPa) = 30 PSI (200 kPa) Max |
|---------------------------|--------------------------------------------------------------------------------------------------------|
| Media compatibility       | : Air and compatible non-combustible, non-corrosive gasses                                             |
| Accuracy                  | : Ranges $\leq$ 4" w.c. (1 kPa) 1.0% Ranges $\geq$ 5" w.c. (1.25 kPa) 0.25%                            |
| Temperature<br>Ranges     | : Compensated: 15° to 120°F (-10° to 50°C) Operating: -10° to 155°F (-25° to 70°C)                     |
| Thermal Effect            | : +/- 0.028% FS/°F (+/- 0.050%/° C) Stability: +/- 0.25% FS/year