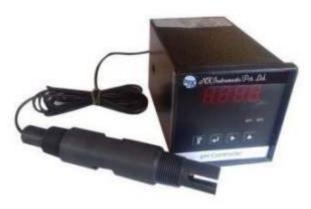

## **Online pH Electrode with Digital**

In many of the Pharma and beverages industries, DM or, WFI water is used where pH has to be monitored. In Effluent and Sewage treatment also pH has to be maintained after its processing.

We have online pH meter which gives the readout of online pH value of the liquid. The sensing bulb of pH Electrode should be completely immersed in the test liquid so that the correct reading of the pH value will be displayed in the Digital pH Indicator.

The Electrode being in glass material, is very delicate. We provide the Electrode Holder (guard) in PP as a standard. The same also can be provided in PTFE or, SS.

## **Technical Specifications**

| Details of Electrode :<br>Type of Electrode                                                        |         |                                | :      | Glass Tube type Electrode                     |
|----------------------------------------------------------------------------------------------------|---------|--------------------------------|--------|-----------------------------------------------|
| Process Connections                                                                                |         |                                | :      | 3/8″ BSP (M)                                  |
| Electrode Hol                                                                                      | der     |                                | :      | PP, PTFE or, SS                               |
| Electrode Hol                                                                                      | der Mou | inting                         | :      | ¾″ BSP (M)                                    |
| Range                                                                                              |         |                                | :      | 0 to 14 pH                                    |
| Resolution                                                                                         |         |                                | :      | 0.1                                           |
| Max. Tempera                                                                                       | ature   |                                | :      | Electrode with PP Socket up to 60 degree C    |
|                                                                                                    |         |                                |        | Electrode with PTFE Socket up to 100 degree C |
|                                                                                                    |         |                                |        | Electrode with SS Socket up to 120 degree C   |
| Max. Pressure                                                                                      | 2       |                                | :      | 6 bar                                         |
| Electrical con                                                                                     | nection |                                | :      | One meter cable with BNC connector            |
| Approx. Length of the assembly                                                                     |         | :                              | 120 mm |                                               |
| Details of Digital Indicator :<br>Mounting : Panel mounte                                          |         | d                              |        |                                               |
| Power Supply                                                                                       | :       | 230 V AC                       |        |                                               |
| Display                                                                                            | :       | 4 digit, 7 segment LED display |        |                                               |
| Dimensions                                                                                         | :       | 96 X 96 X 11                   | 0 n    | nm                                            |
| Relay                                                                                              | :       | 1 nos. 5 A, 23                 | 30     | V AC (Optional)                               |
| Continuous efforts for product development may necessitate changes in these details without notice |         |                                |        |                                               |