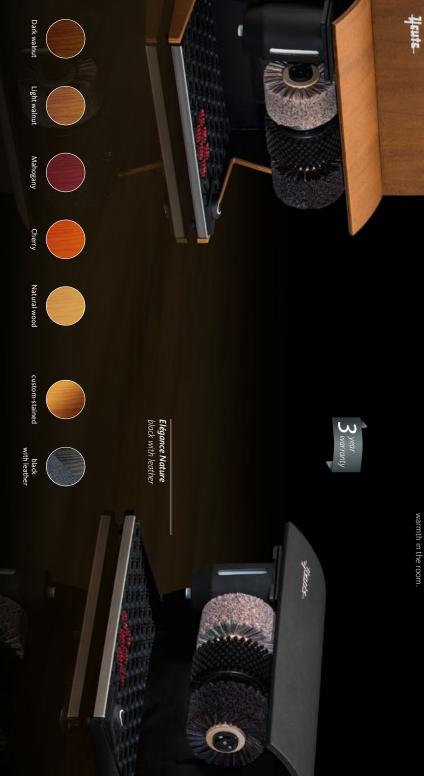

black (RAL 9005)

graphite (RAL 7022)

silver (RAL 9006)

bordeaux (RAL 3004)

any RAL colour

Elégance Nature

### Natural elegance

The attractiveness of this elegant variation is part of its nature: The housing is made exclusively of real woods. Natural finishes add lively accents to austere administrative buildings or flatter the service in exclusive bars, lounges and restaurants. Feel the comfort of added warmth in the room.

> two series: 36-cm or 86-cm height
> optionally: individually stainedt
> high-quality, genuine leather finish with black wood on the top

**Elégance Nature plus** light walnut

silver (RAL 9006)

light ivory (RAL 1015)