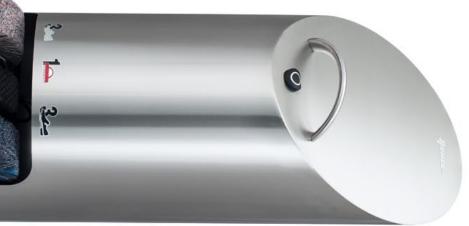

# The style-conscious head porter

The round column in brushed stainless steel with bevelled oval cover has the look of a sculpture in expansive corridors, spacious reception areas and lobbies. Whether free-standing, in a comer or directly against the wall, this stylish shoe shine machines always cuts a fine figure. Offer service in its most beautiful shape.