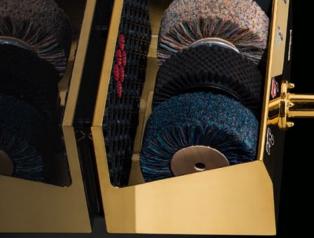

## A dazzling professional

gold it reflects pure luxury. Rely on a true star. it mirrors its surroundings, while in 24-carat makes, this powerhouse becomes invisible as finishing for the housing: in high-gloss chrome top form is also reflected in the options of or highly frequented hotels. Unsurpassed suited for continuous use in shopping centres are extremely robust in design and wellrotating brushes with an impressive diameter league. Just like the steel housing, the three ground-mounted machine plays in the top When it comes to performance, this weighty

 with foot sensor and bow handle in with bar and plastic knob incl. starter Brilliant performance in two series: brushed stainless steel for added style

Polifix 2 gold

Chrome

14

gold (24-carat genuine gold plating)