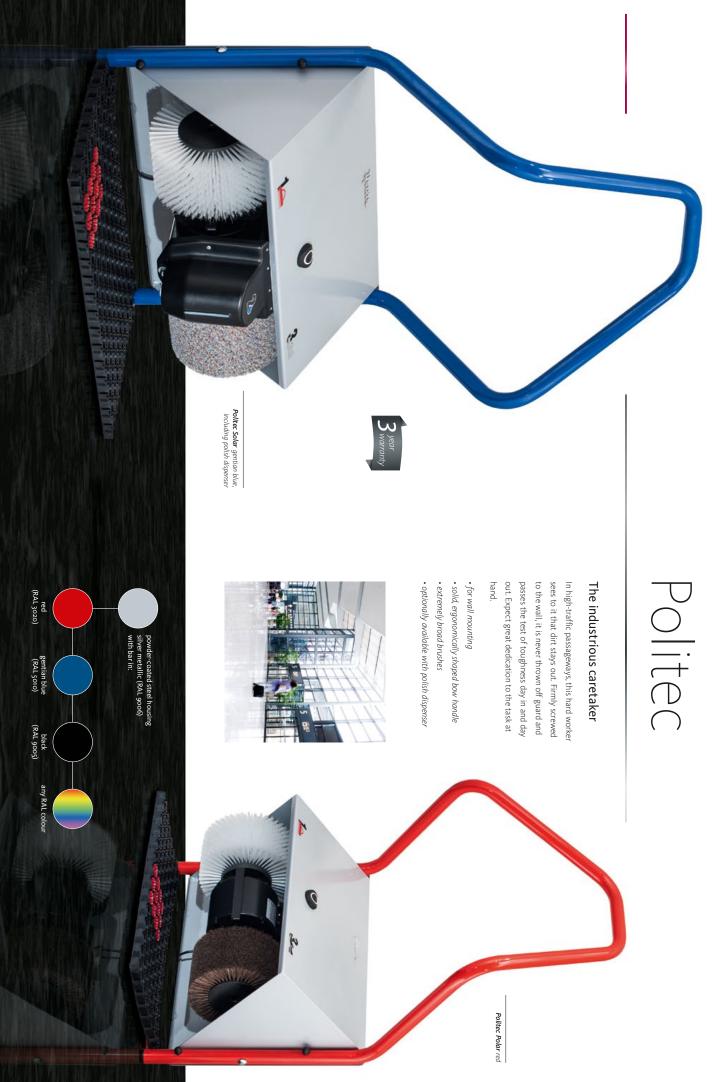

26

Easy Comfort The practical little helper Politec The Company The industrious caretaker В 3 29

**Technical data** Features .

ы ω4

Brilliantly Prepared

For the brainstorming session with the team. The luncheon with the board of directors. The presentation to the client. And for the trip to the theatre in the evening.

black (RAL 9005)

graphite (RAL 7022)

silver (RAL 9006)

bordeaux (RAL 3004)

any RAL colour

Elégance Nature