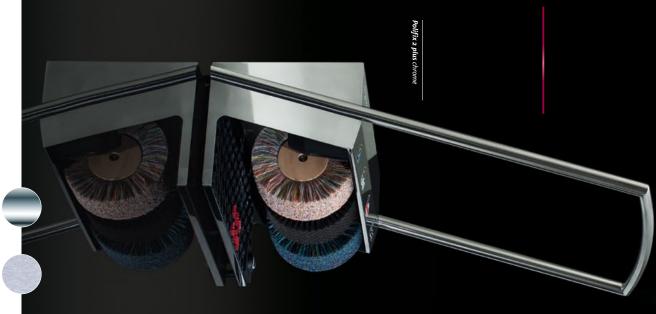

## A dazzling professional

gold it reflects pure luxury. Rely on a true star. it mirrors its surroundings, while in 24-carat makes, this powerhouse becomes invisible as finishing for the housing: in high-gloss chrome top form is also reflected in the options of or highly frequented hotels. Unsurpassed suited for continuous use in shopping centres are extremely robust in design and wellrotating brushes with an impressive diameter league. Just like the steel housing, the three ground-mounted machine plays in the top When it comes to performance, this weighty

 with foot sensor and bow handle in with bar and plastic knob incl. starter Brilliant performance in two series: brushed stainless steel for added style

Polifix 2 gold

Chrome

14

gold (24-carat genuine gold plating)