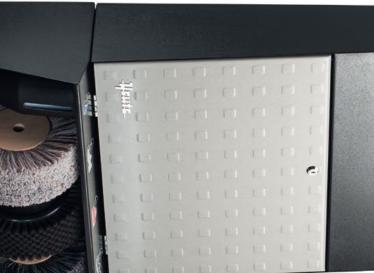

## The ingenious cleaner

λ

to individual design: from coloured powder behind a lockable flap that opens the door on board. stainless steel. Bring a dependable worker This slender shoe cleaner thinks outside the coatings to wood décors to embossed box: shoe polish dispensers can be stored