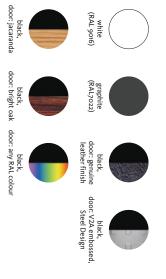

 practical polish storage shallow depth

Polifix 3 V2A Steel Design

black, black, door: Jacaranda door: any RAL colour

white (RAL 9016)

graphite (RAL7022)

б