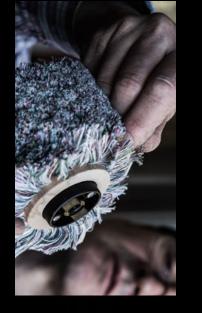

## are hand made, custom fitted with specially selected wool yarn around a sturdy wooden core that not only effectively absorb leather-care agent but also gently polish delicate high-but also gently polish delicate high-gloss leather.