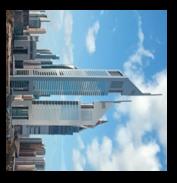

# Ellipse

# The style-conscious head porter

The round column in brushed stainless steel with bevelled oval cover has the look of a sculpture in expansive corridors, spacious reception areas and lobbies. Whether free-standing, in a comer or directly against the wall, this stylish shoe shine machines always cuts a fine figure. Offer service in its most beautiful shape.