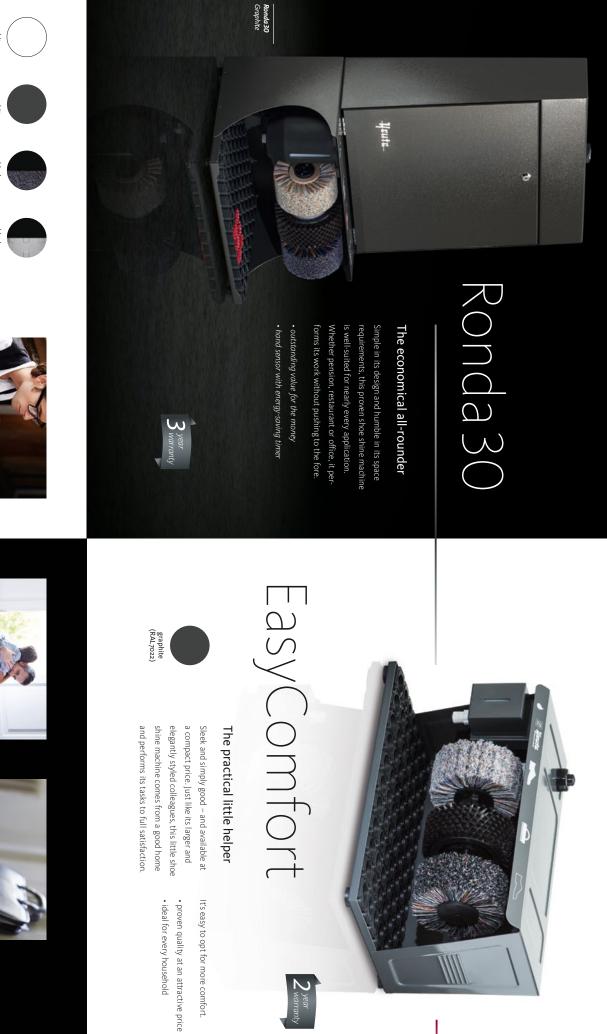

# Cosmo

## The perfect butler

This shoe shine machine is at your service and at home wherever cleanliness lives. Its organic form is never offensive, and in a colour perfectly tailored to the furnishings, it fits in with any surroundings. But it can also be proudly displayed as an unconventional piece of inventory. Install a little luxury of your own.

black (RAL 9005)

graphite (RAL 7022)

Shoe shine machines from our company are distinguished by quality 'Made in Germany'. And in this we come equipped with the best tools of the trade: experience, expertise and a great devotion to the smallest detail.

26

Easy Comfort The practical little helper Politec The Company The industrious caretaker В 3 29

**Technical data** Features .

ы ω4

Brilliantly Prepared

For the brainstorming session with the team. The luncheon with the board of directors. The presentation to the client. And for the trip to the theatre in the evening.