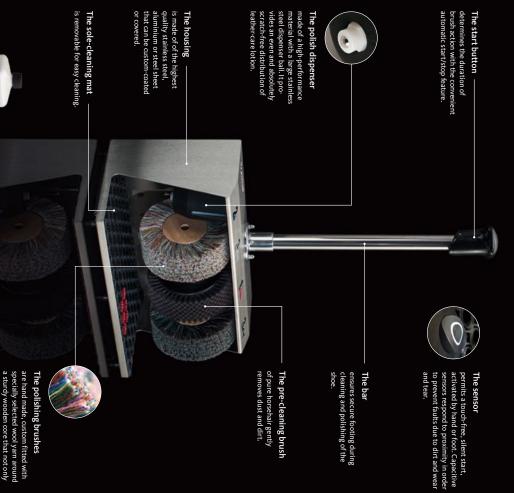

## are hand made, custom fitted with specially selected wool yarn around a sturdy wooden core that not only effectively absorb leather-care agent but also gently polish delicate high-but also gently polish delicate high-gloss leather.

#### Features

| Nylon pre-cleaning brushes                                         |                                               |                   |      |      |      |      |      |      |                   |      |      |      |      | •<br>• | •   | •                                                                                                 |
|--------------------------------------------------------------------|-----------------------------------------------|-------------------|------|------|------|------|------|------|-------------------|------|------|------|------|--------|-----|---------------------------------------------------------------------------------------------------|
| Horsehair pre-cleaning brush • • • • • • • • • • • • • • • • • • • |                                               | •                 |      |      |      | ٠    | ٠    |      | •                 |      | •    | •    | •    |        |     |                                                                                                   |
| Pre-cleaning brush ø 13 cm                                         |                                               |                   |      |      |      |      |      |      | 1                 |      | 1    |      |      |        |     |                                                                                                   |
| Polishing brush ø 13 cm                                            |                                               |                   |      |      |      |      |      |      | 2 2 2 2 2 2 2 2 2 |      | 2    | 2    | 2    | 2      |     |                                                                                                   |
| Pre-cleaning brush ø 22 cm 1 1 1 1 1 1 1 1                         |                                               | 1                 |      |      |      | 1    |      |      |                   |      |      |      |      |        | 1 1 | -                                                                                                 |
| Polishing brush ø 22 cm                                            | 1 (2) <sup>*</sup> 1 (2) <sup>*</sup> 2 2 2 3 | 1 (2)*            |      |      |      | 2    |      |      |                   |      |      |      |      |        | 1 1 | -                                                                                                 |
| Polish dispenser (litres)                                          | o,75 <sup>*</sup>                             | 0,75 <sup>*</sup> | 0,75 | 0,75 | 0,75 | 0,75 | 0,75 | 0,75 | 0,75              | 0,75 | 0,75 | 0,75 | 0,75 | 0,2    | •   | 0,75 <sup>°</sup> 0,75 <sup>°</sup> 0,75 0,75 0,75 0,75 1 0,75 0,75 0,75 0,75 0,75 0,75 0,75 0,75 |

#### Starte

| On/off switch | Button on bar | Foot sensor with timer | Hand sensor with timer • |
|---------------|---------------|------------------------|--------------------------|
|               |               |                        | •                        |
|               |               | •                      |                          |
|               | •             |                        |                          |
|               |               | •                      |                          |
|               |               |                        | •                        |
|               |               |                        | •                        |
|               |               | •                      |                          |
|               |               | •                      |                          |
|               |               | •                      |                          |
|               |               | •                      |                          |
|               | •             |                        |                          |
|               |               | •                      |                          |
|               |               |                        | •                        |
| •             |               |                        |                          |
|               |               | •                      |                          |
|               |               | •                      |                          |