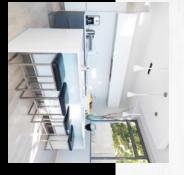

# Cosmo

## The perfect butler

This shoe shine machine is at your service and at home wherever cleanliness lives. Its organic form is never offensive, and in a colour perfectly tailored to the furnishings, it fits in with any surroundings. But it can also be proudly displayed as an unconventional piece of inventory. Install a little luxury of your own.

black (RAL 9005)

graphite (RAL 7022)

Shoe shine machines from our company are distinguished by quality 'Made in Germany'. And in this we come equipped with the best tools of the trade: experience, expertise and a great devotion to the smallest detail.