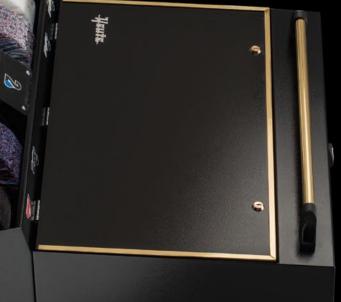

# Polifix 4

## The classic perfectionist

As the most experienced machine, this shoe shine machine can't be fooled, not even by the younger generation. It goes to work with four brushes and achieves brilliant results that are anything but old hat. Demonstrate stature with perfection.

4 brushes
practical polish storage
exquisite, with solid brass fittings

8

**Polifix 4** black with brass framing