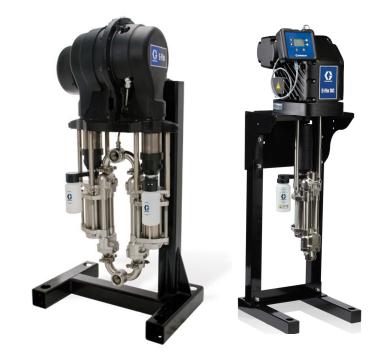

# **Circulation Pumps**

High flow, low pressure circulation applications

- High-Flo
  - Pneumatic drive
  - Most popular, low cost option
- Viscount
  - Hydraulic drive
- E-Flo
  - Electric drive
  - Most energy efficient option