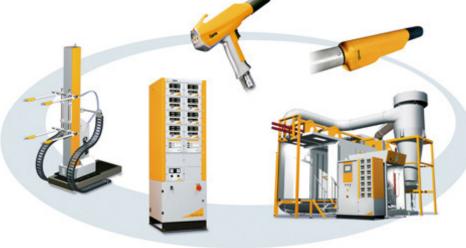

Air assisted
  - Manual and Automatic
  - 40, 60 and 85 kV models
  - Standard and Smart guns available



# Proportioners – 2K



- ProMix 2KE
  - Entry level systems for manual gun applications
- ProMix 2KS
  - Manual or automatic for 2K and 3K
  - Up to 30 colors managed in one system
- PD2K
  - 100% positive displacement pump
  - Mix-at-the-belt technology



# Metering – 1K

GRACO

- Informer
  - Accurate reporting of fluid usage
- ProControl 1KE
  - Pressure and flow management
  - Control liquid and air



## **Finishing Accessories**





#### PROVEN QUALITY. LEADING TECHNOLOGY.

#### Gema

- Great addition to Graco Finishing Capabilities
  - Technology leader
  - High quality focus
  - Large installed base
  - Attractive end markets
  - Great emerging market exposure
  - Culture