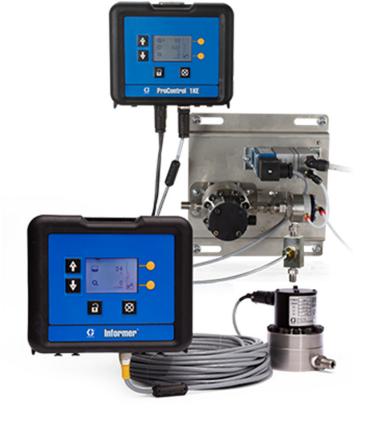

# Metering – 1K

GRACO

- Informer
  - Accurate reporting of fluid usage
- ProControl 1KE
  - Pressure and flow management
  - Control liquid and air