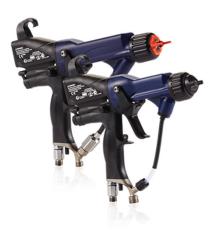

# Proportioners – 2K

- ProMix 2KE
  - Entry level systems for manual gun applications
- ProMix 2KS
  - Manual or automatic for 2K and 3K
  - Up to 30 colors managed in one system
- PD2K
  - 100% positive displacement pump
  - Mix-at-the-belt technology