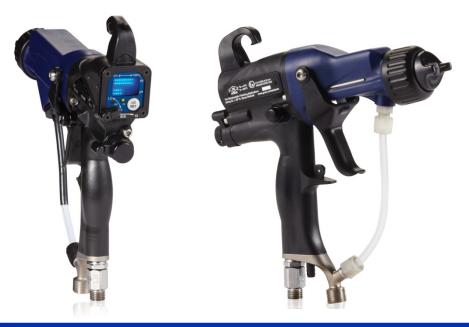

# **Electrostatic Guns**

- Pro Xs Electrostatic Gun
  - Air Spray and Air assisted
  - Manual and Automatic
  - 40, 60 and 85 kV models
  - Standard and Smart guns available