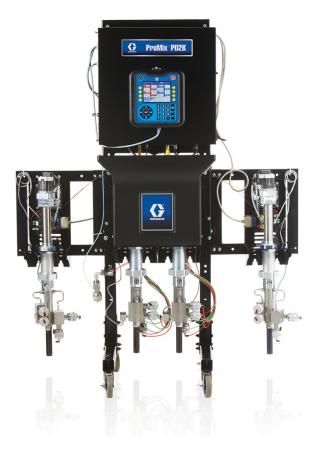

# Proportioners – 2K

- ProMix 2KE
  - Entry level systems for manual gun applications
- ProMix 2KS
  - Manual or automatic for 2K and 3K
  - Up to 30 colors managed in one system
- PD2K
  - 100% positive displacement pump
  - Mix-at-the-belt technology