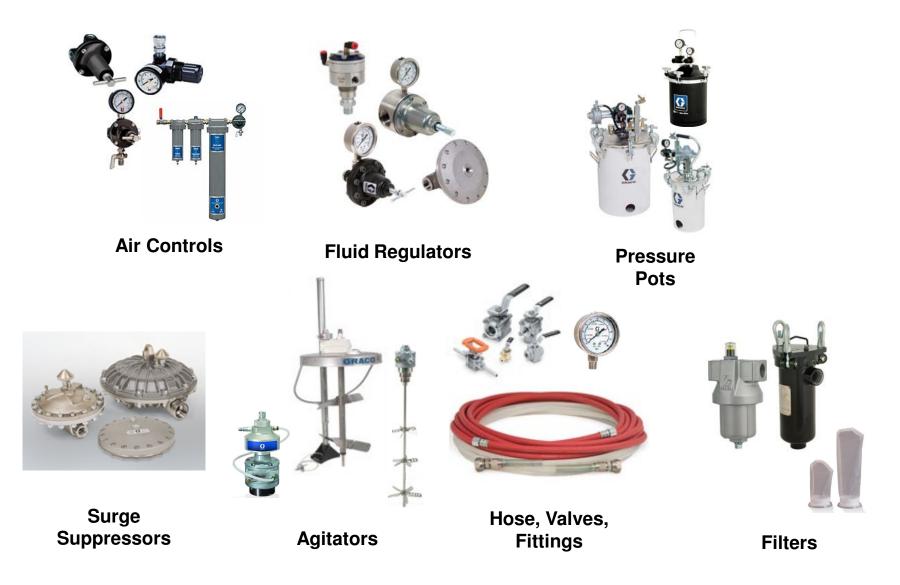

utomatic
- Finex Air Spray Gun
  - Conventional and HVLP
  - Economical price point
- G15/G40 Air Assisted Gun
  - 1500 and 4000 psi fluid pressure
  - Manual and Automatic



# **Electrostatic Guns**



- Pro Xs Electrostatic Gun
  - Air Spray and Air assisted
  - Manual and Automatic
  - 40, 60 and 85 kV models
  - Standard and Smart guns available



# Proportioners – 2K



- ProMix 2KE
  - Entry level systems for manual gun applications
- ProMix 2KS
  - Manual or automatic for 2K and 3K
  - Up to 30 colors managed in one system
- PD2K
  - 100% positive displacement pump
  - Mix-at-the-belt technology



# Metering – 1K

GRACO

- Informer
  - Accurate reporting of fluid usage
- ProControl 1KE
  - Pressure and flow management
  - Control liquid and air



## **Finishing Accessories**





#### PROVEN QUALITY. LEADING TECHNOLOGY.

#### Gema

- Great addition to Graco Finishing Capabilities
  - Technology leader
  - High quality focus
  - Large installed base
  - Attractive end markets
  - Great emerging market exposure
  - Culture