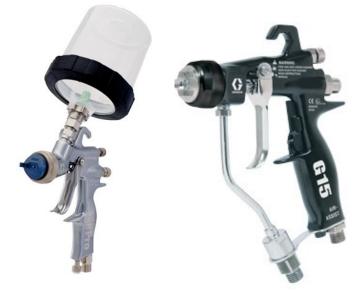

### Air Spray

- Triton
  - Triton pump and AirPro gun
  - Electrostatic gun versions
- Finex
  - Husky pump and Finex gun
  - Economical price point

### **Air-Assisted and Airless**

- Merkur/Merkur ES
  - Merkur pump and G15/G40 gun
  - Airless and Electrostatic gun versions

# **Conventional Guns**

- AirPro Air Spray Gun
  - Conventional, HVLP and Compliant
  - Manual and Automatic
- Finex Air Spray Gun
  - Conventional and HVLP
  - Economical price point
- G15/G40 Air Assisted Gun
  - 1500 and 4000 psi fluid pressure
  - Manual and Automatic