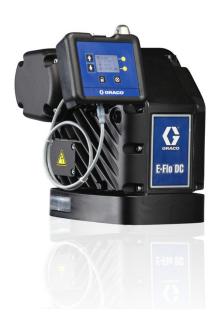

# **Conventional Guns**

- AirPro Air Spray Gun
  - Conventional, HVLP and Compliant
  - Manual and Automatic
- Finex Air Spray Gun
  - Conventional and HVLP
  - Economical price point
- G15/G40 Air Assisted Gun
  - 1500 and 4000 psi fluid pressure
  - Manual and Automatic

# **Electrostatic Guns**

- Pro Xs Electrostatic Gun
  - Air Spray and Air assisted
  - Manual and Automatic
  - 40, 60 and 85 kV models
  - Standard and Smart guns available