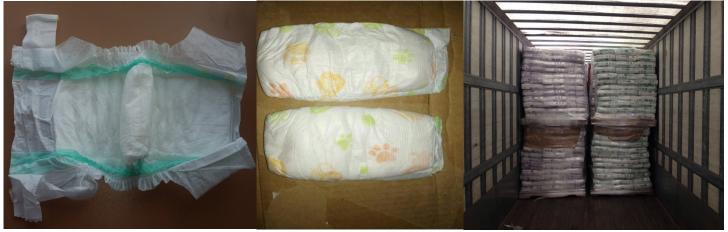

## **BC-07A** First Quality Baby Diapers

Front of diaper

Back of diaper

Typical 53' truck load on double stacked pallets

Floor loaded

| General Information                    | Product Details                                       |
|----------------------------------------|-------------------------------------------------------|
| Available sizes: Small, Medium, Large, | 20 count diapers per bag                              |
| Extra large                            | 8 bags per master poly bag = 160 count                |
| Regular quality                        | Normal load mix:                                      |
| Single leak-guard                      | Small (15%)<br>Modium (22%)                           |
| Printed, cloth-like back-sheet         | Medium (33%)<br>Large (37%)<br>Extra large (15%)      |
| Velcro tab                             | 338,000 estimated ship per 40' HC                     |
|                                        | Single pallet (1/2 stack) = 36 master<br>bags         |
|                                        | 54 master bags = Small, Medium,<br>Large, Extra large |