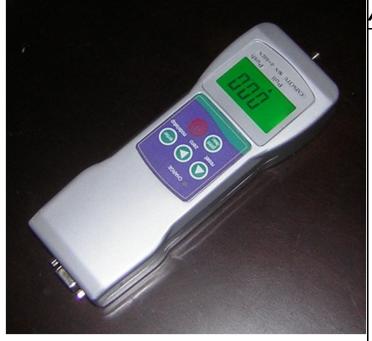

## INFINITY Model LYJ Force Gauge

Nett Weight 0.6 kg Dimension 230x70x35mm

## APPLICATION

Measures Tension & Compression force (PUSH/PULL)

For all material testing involving

Pull, Peel, Strength, Compression & Puncture

## FEATURES

Capacity from 2N to 500N

High Accuracy of 0.5%

4 Digit LCD display with backlight

Reads in N , kg-f, lb-f

LIVE and PEAK readings

Die cast alloy casing

Comes with accessory hook, plate, notch, inverted notch, extension rod