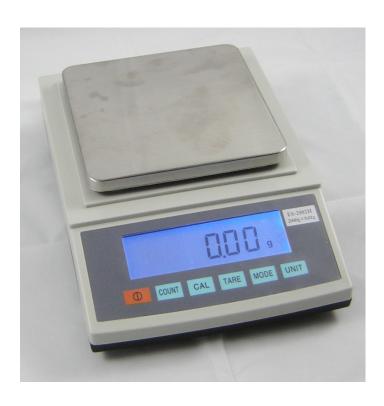

#### **FEATURES**

- 0.01g readability
- Capacity 300g, 600g, 1200g, 2000g, 3000g, 4000g
- \* Built for reliability
- \* User friendly simple operation
- Multiple weighing unitsg, oz, dwt, lb, ct, %
- Counting functions
- External Calibration
  calibration mass supplied
- \* Fast rapid responses
- Draft shield
- \* RS232 output

### **SPECIFICATIONS**

| MODEL                       | ES302HA                                                | ESH600H<br>A | ES1200HA | ES2002H       | ES3002H | ES4002H |
|-----------------------------|--------------------------------------------------------|--------------|----------|---------------|---------|---------|
| Capacity (g)                | 300                                                    | 600          | 1200     | 2000          | 3000    | 4000    |
| Readability (g)             | 0.01g                                                  |              |          |               |         |         |
| Max. overload capaci-<br>ty | Maximum + 9e                                           |              |          |               |         |         |
| Stabilization Time          | 3 seconds                                              |              |          |               |         |         |
| Pan size (mm)               | φ120                                                   |              |          | 140x140       |         |         |
| Dimension (mm)              | 251 ×172 × 58                                          |              |          | 272 ×176 × 58 |         |         |
| Draft Shield                | Plastic                                                |              |          | Glass         |         |         |
| Nett Weight (kg)            | 0.82                                                   |              |          |               |         |         |
| Operating Temp.             | 10-35°C                                                |              |          |               |         |         |
| Power                       | 110/220V, 50/60Hz -HA- 6x AA battery, H- 8x AA battery |              |          |               |         |         |