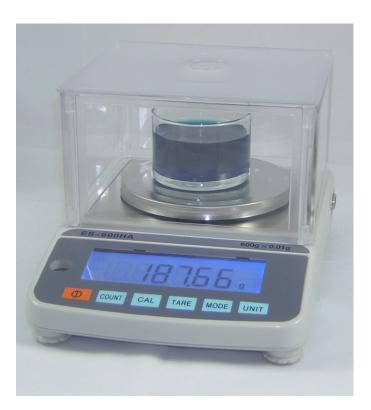

#### **Density Measurement:**

ES-2002H and ES3002H and ES4002H have facility for

under weighing for density, specific gravity measurements

Calibration weight—comes standard for all capacity except ES4002

ES2002H with draft shield