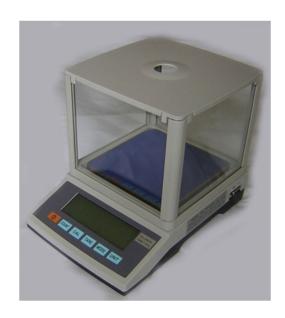

#### **FEATURES**

- 0.01g readability
- Capacity 300g, 600g, 1200g, 2000g, 3000g, 4000g
- \* Built for reliability
- \* User friendly simple operation
- Multiple weighing unitsg, oz, dwt, lb, ct, %
- Counting functions
- External Calibration
  calibration mass supplied
- \* Fast rapid responses
- Draft shield
- \* RS232 output

### **SPECIFICATIONS**

| MODEL                       | ES302HA                                                | ESH600H<br>A | ES1200HA | ES2002H       | ES3002H | ES4002H |
|-----------------------------|--------------------------------------------------------|--------------|----------|---------------|---------|---------|
| Capacity (g)                | 300                                                    | 600          | 1200     | 2000          | 3000    | 4000    |
| Readability (g)             | 0.01g                                                  |              |          |               |         |         |
| Max. overload capaci-<br>ty | Maximum + 9e                                           |              |          |               |         |         |
| Stabilization Time          | 3 seconds                                              |              |          |               |         |         |
| Pan size (mm)               | φ120                                                   |              |          | 140x140       |         |         |
| Dimension (mm)              | 251 ×172 × 58                                          |              |          | 272 ×176 × 58 |         |         |
| Draft Shield                | Plastic                                                |              |          | Glass         |         |         |
| Nett Weight (kg)            | 0.82                                                   |              |          |               |         |         |
| Operating Temp.             | 10-35°C                                                |              |          |               |         |         |
| Power                       | 110/220V, 50/60Hz -HA- 6x AA battery, H- 8x AA battery |              |          |               |         |         |