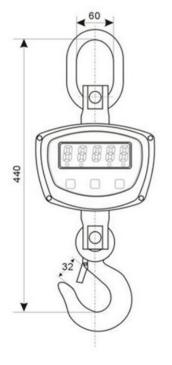

## INFINITY CRANE SCALE MODEL GGC-PRO

Capacity 0.5, 1.0, 1.5, 2.0 T

**Compact light and portable** 

Aluminum alloy housing for high strength and reliability

All purposes industrial weighing

Can act as a dynamometer for all ropes, lifting, hoisting proof load tests.

## **FEATURES**

Large 25mm(1") Bright LED display or

20mm(0.8") LCD with green backlight

Light Weight of 5kg for portability

Die cast Aluminum Magnesium alloy

for super high strength heavy duty uses.

150% safe overload

# INFINITY CRANE SCALE MODEL GGC-PRO

Battery cover by single lock

**AC Charger** 

Remote control – 2XAA battery

**Detachable battery** 

**SPECIFICATION & DIMENSIONS -cm** 