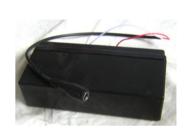

Remote Control for Hold, Switch

Battery is detachable for external charging

Universal charging 100 –240V 50/60Hz

Battery is 6V,3.2AH rechargeable

Access through single lock

Selectable division Standard/ Hi

# INFINITY CRANE SCALE MODEL GGC-PRO

Battery cover by single lock

**AC Charger** 

Remote control – 2XAA battery

**Detachable battery** 

**SPECIFICATION & DIMENSIONS -cm** 