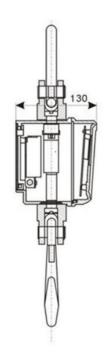

# INFINITY CRANE SCALE MODEL GGC-PRO

Battery cover by single lock

**AC Charger** 

Remote control – 2XAA battery

**Detachable battery** 

**SPECIFICATION & DIMENSIONS -cm** 