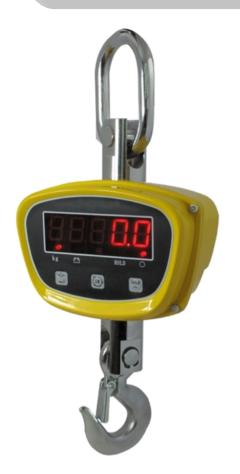

## INFINITY CRANE SCALE MODEL GGC-PRO

Capacity 0.5, 1.0, 1.5, 2.0 T

**Compact light and portable** 

Aluminum alloy housing for high strength and reliability

All purposes industrial weighing

Can act as a dynamometer for all ropes, lifting, hoisting proof load tests.

Remote control provided for ease of operation

Maximum overload 150% Safety overload 400%

360 ° Swivel hook & Shackle Top & bottom swivel for ease of uses and view

## **FEATURES**

Large 25mm(1") Bright LED display or

20mm(0.8") LCD with green backlight

Light Weight of 5kg for portability

Die cast Aluminum Magnesium alloy

for super high strength heavy duty uses.

150% safe overload