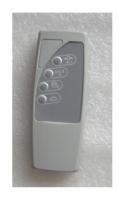

Remote control provided for ease of operation

Maximum overload 150% Safety overload 400%

360 ° Swivel hook & Shackle Top & bottom swivel for ease of uses and view

Remote Control for Hold, Switch

Battery is detachable for external charging

Universal charging 100 –240V 50/60Hz

Battery is 6V,3.2AH rechargeable

Access through single lock

Selectable division Standard/ Hi

## Operation:

ZERO—100% TARE or Zero the display HOLD—Peak load hold SW—switch between Standard or Hi division

| Max. Capacity | Mini. Weight | Division Selectable (kg) |      |
|---------------|--------------|--------------------------|------|
| (kg)          | (kg)         | Standard                 | High |
| 500           | 5            | 0. 2                     | 0.1  |
| 1000          | 10           | 0.5                      | 0.2  |
| 1500          | 10           | 0.5                      | 0.2  |
| 2000          | 20           | 1.0                      | 0.5  |